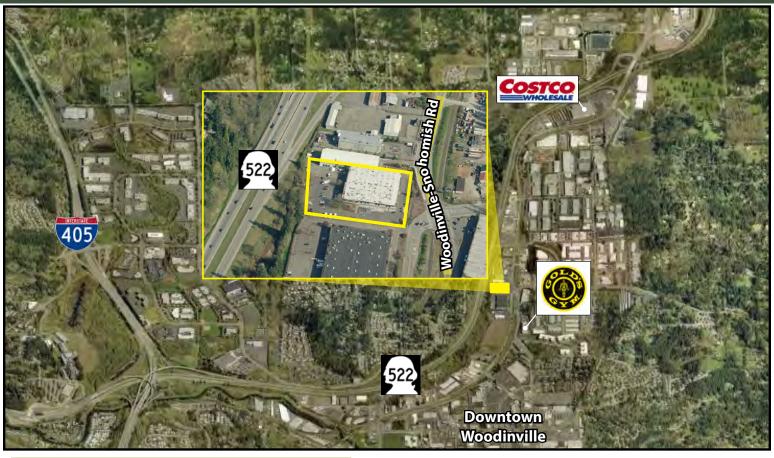

#### **BUILDING FEATURES:**

- Excellent Freeway Access to SR-522 & I-405
- Building Signage Facing SR 522 & Woodinville-Snohomish Road
- Elevator
- Abundant Parking
- Sprinklered Building
- Close to Downtown Woodinville, Costco & Wineries