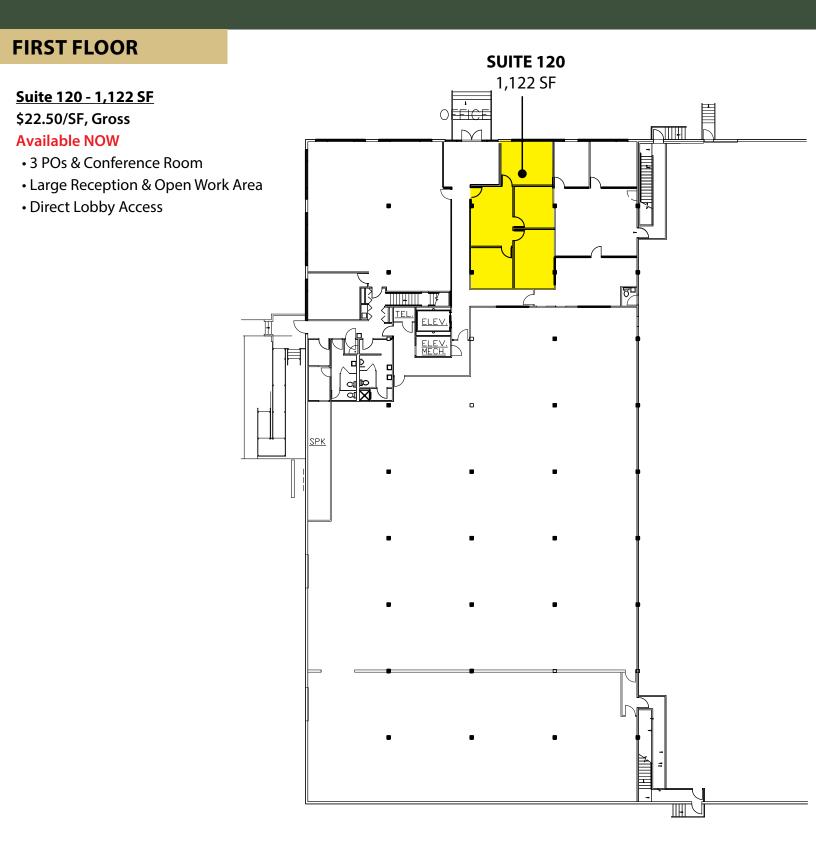

### **SMALL, FIRST FLOOR OFFICE**

1,122 SF Available \$22.50/SF, Gross

#### **BUILDING FEATURES:**

- Excellent Freeway Access to SR-522 & I-405
- Building Signage Facing SR 522 & Woodinville-Snohomish Road
- Elevator
- Abundant Parking
- Sprinklered Building
- Close to Downtown Woodinville, Costco & Wineries