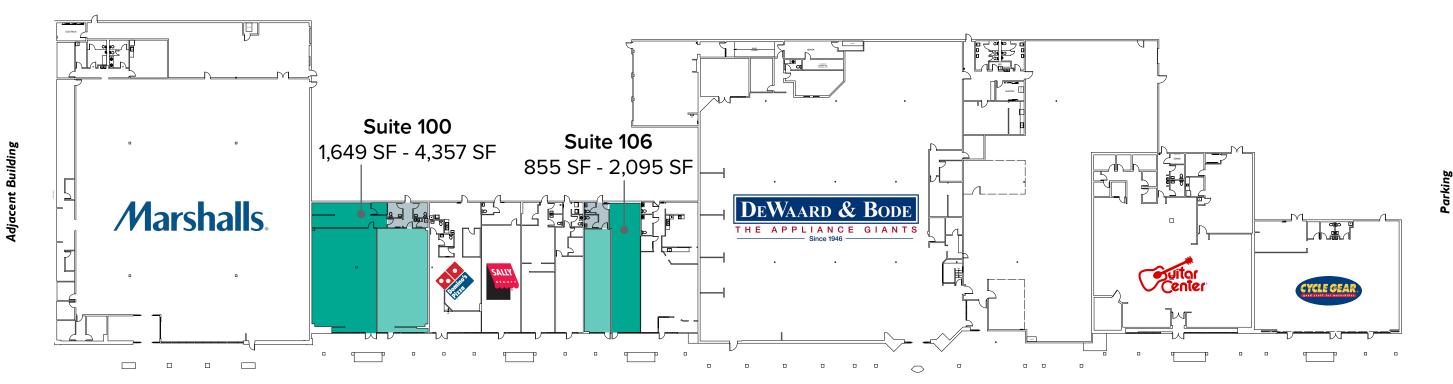

## Site

Retail Space 3922-3950 Meridian Street Bellingham, WA 98226

Lease Plan

0 50 100