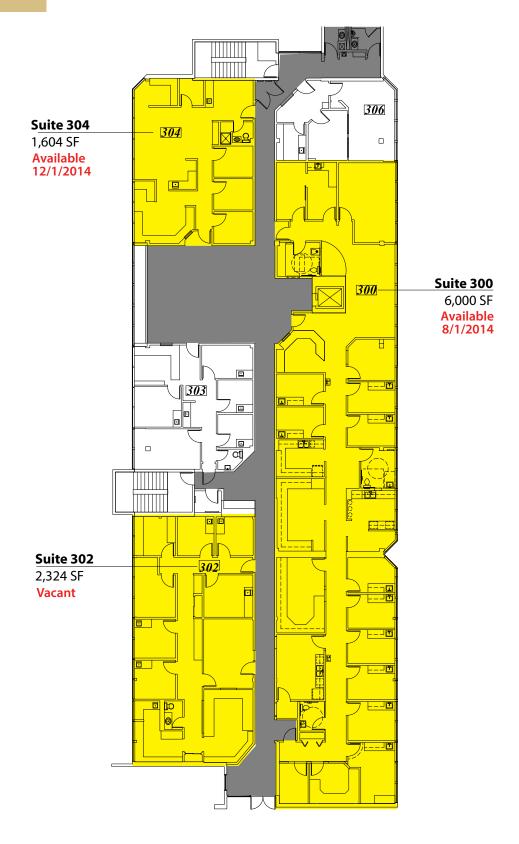

### **Third Floor**

### **MEDICAL OFFICE SPACE**

1,604 SF - 6,000 SF AVAILABLE \$19.75 / SF, NNN

#### **BUILDING FEATURES:**

- Beautifully Renovated Medical Suites
- On Swedish-Edmonds Hospital Campus
- Medical Improvements In Place
- 5.0 / 1,000 SF Parking Ratio
- Common Lobby for Tenant Use (Suite 304)
- Corner Suites