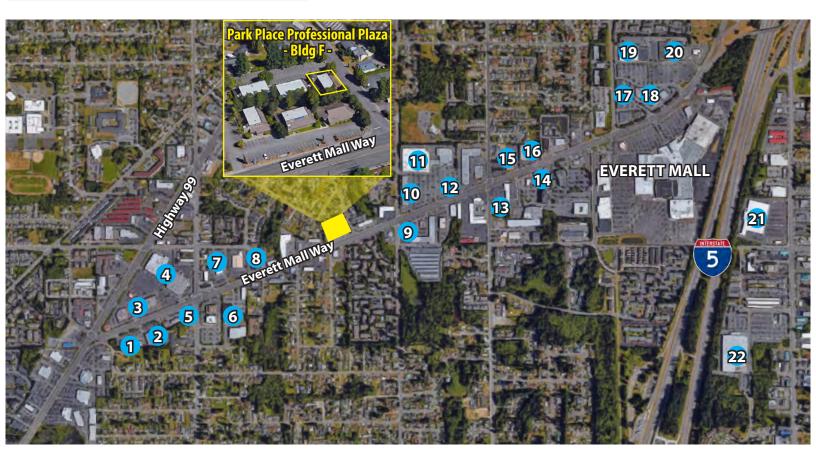

### **RETAIL TRADE AREA AERIAL**

- 1. FedEx Office
- 2. Furniture Factory Direct
- 3. Outback Steakhouse Great Clips
- 4. Hobby Lobby Rite Aid Office Depot
- 5. Car Toys
- 6. Goodwill
- 7. Kia
- 8. Gerber Collision & Glass

- 9. Panera
- 10. GameStop Sally Beauty
- 11. Target
- 12. Starbucks
- 13. Grocery Outlet
- 14. T-Mobile
- 15. Carpet Liquidators
- 16. Trader Joe's Dollar Tree

- 17. PetCo
  - Mattress Depot USA
- Half Price Books
  Pier 1 Imports
  Verizon
- 19. Toys 'R' Us Michaels
- 20. Walmart
- 21. Costco
- 22. WinCo