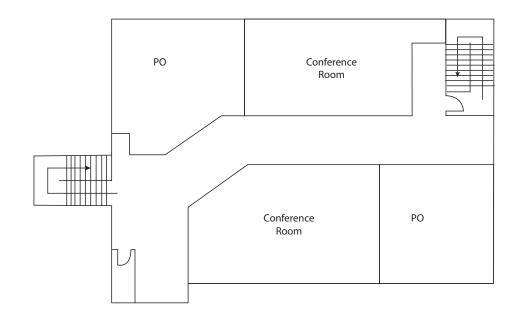

e \$11.00/SF\*, NNN

### **FEATURES:**

- Full, Two-Story Building Available
  - 1,768 SF 2nd Floor | 3,826 SF 1st Floor
- TI Allowance Offered Contact Listing Agent
- Monument Signage Available
- Beautiful, Park-Like Setting
- Quick Access to I-5, Hwy 99 & Everett Mall
- Major Transit & Amenities Nearby on Everett Mall Way
- Just Reduced! Owner/User Sale: \$899,000 (\$161/SF)
- Broker Bonus: \$1.00/SF o<mark>n 2,00</mark>0 SF+
  - Leases must be 3+ years and signed by 9/30/2017
- \* Rates include \$1.50/SF increases for Y2 & Y3

Rosen-Harbottle Commercial Real Estate | P.O. Box 5003 Bellevue, WA 98009-5003 phone: (425) 454-3030 fax: (425) 454-6705 | www.rosenharbottle.com

111 SE Everett Mall Way, Everett, WA 98208

## Two-Story Building Available | 5,594 SF

#### Second Floor: 1,768 SF



#### First Floor: 3,826 SF



Floor plans as shown are not to scale and are for example purposes only.

Rosen-Harbottle Commercial Real Estate | P.O. Box 5003 Bellevue, WA 98009-5003 phone: (425) 454-3030 fax: (425) 454-6705 | www.rosenharbottle.com

111 SE Everett Mall Way, Everett, WA 98208

**Main Entrance** 

#### **ADDITIONAL PHOTOS**

Monument Signage



#### Reception





### **TI Allowance Offered - Contact Light Agent**



Rosen~Harbottle Commercial Real Estate | P.O. Box 5003 Bellevue, WA 98009-5003 phone: (425) 454-3030 fax: (425) 454-6705 | www.rosenharbottle.com

111 SE Everett Mall Way, Everett, WA 98208

### **RETAIL TRADE AREA AERIAL**



- 1. FedEx Office
- 2. Furniture Factory Direct
- 3. Outback Steakhouse Great Clips
- 4. Hobby Lobby Rite Aid Office Depot
- 5. Car To