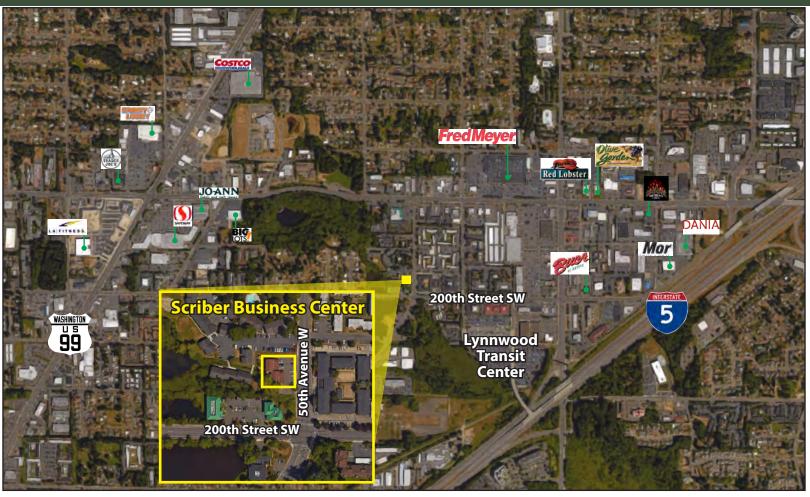

# **SCRIBER BUSINESS CENTER**

19910 50th Avenue W, Lynnwood, WA 98036

For more information, contact: