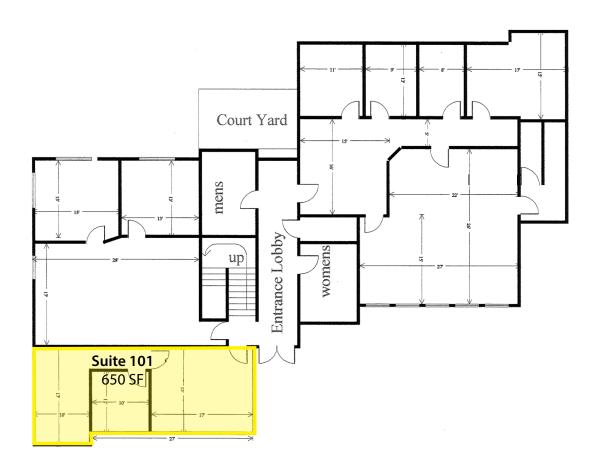

## **SCRIBER BUSINESS CENTER**

19910 50th Avenue W, Lynnwood, WA 98036

### **First Floor**

| Suite | Square Feet |
|-------|-------------|
| 101   | 650 SF      |

For more information, contact: