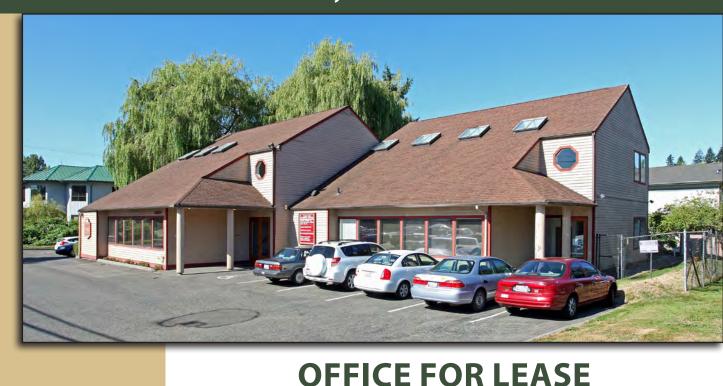

## **SCRIBER BUSINESS CENTER**

19910 50th Avenue W, Lynnwood, WA 98036

\$18.00/SF, Full Service

**FEATURES:** 

For more information, contact:

650 SF Available

- Quick Access to I-5, I-405 & Hwy 99
- Free Parking

Rosen~Harbottle Commercial Real Estate | P.O. Box 5003 Bellevue, WA 98009-5003 phone: (425) 454-3030 fax: (425) 454-6705 | www.rosenharbottle.com