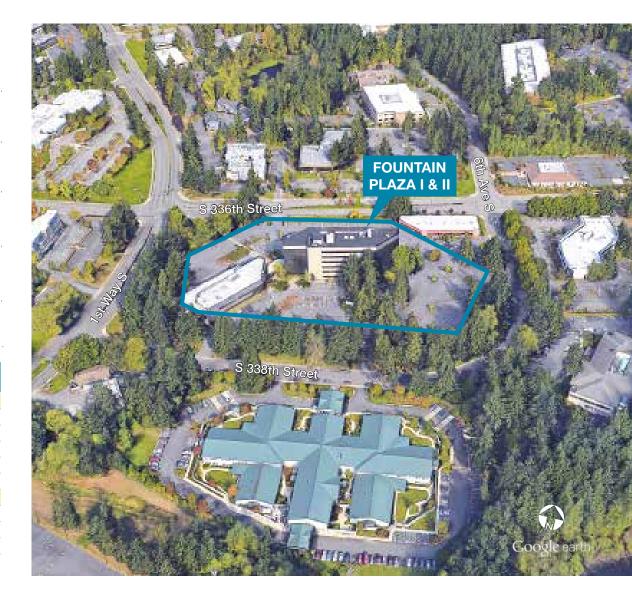

## Class "A" Office Space

| AVAILABLE   | Building I: 531 - 16,001 SF<br>Building II: 1,969 - 4,628 SF     |
|-------------|------------------------------------------------------------------|
| RATE        | \$22.00 PSF, per year, full service                              |
| PARKING     | Surface parking at 4.7/1,000                                     |
| RENOVATIONS | 2017 renovations of lobby, common area,                          |
|             | restrooms and building exterior                                  |
| LOCATION    | On the corner of 336th and 1st, the hub of<br>West Campus Office |