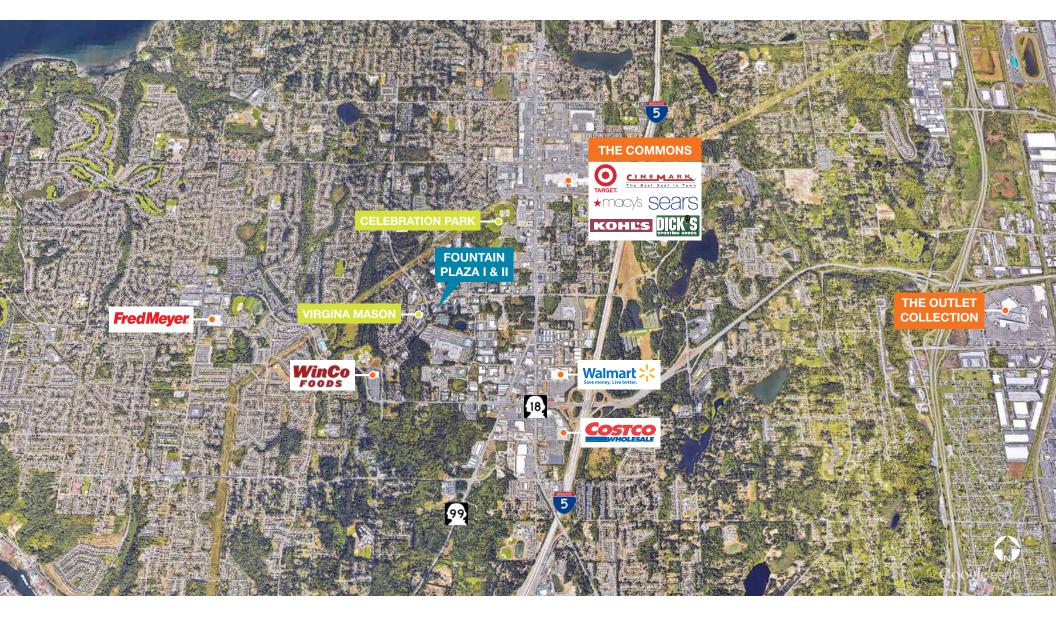

## Class "A" Office Space

| AVAILABLE   | Building I: 531 - 16,001 SF<br>Building II: 1,969 - 4,628 SF     |
|-------------|------------------------------------------------------------------|
| RATE        | \$22.00 PSF, per year, full service                              |
| PARKING     | Surface parking at 4.7/1,000                                     |
| RENOVATIONS | 2017 renovations of lobby, common area,                          |
|             | restrooms and building exterior                                  |
| LOCATION    | On the corner of 336th and 1st, the hub of<br>West Campus Office |