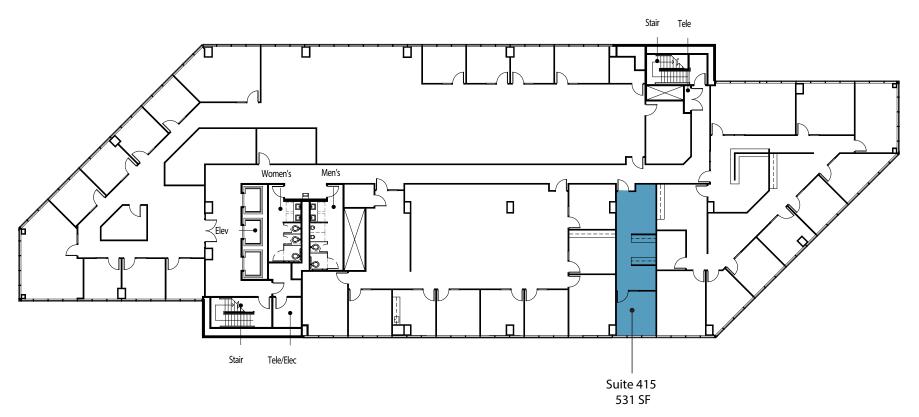

## Floor Plan

### LEVEL 04 RENTABLE FLOOR PLAN

1/16" = 1'-0" (When Printed @ 11" x 17")

### FOUNTAIN PLAZA

505 S 336th St | Federal Way, WA