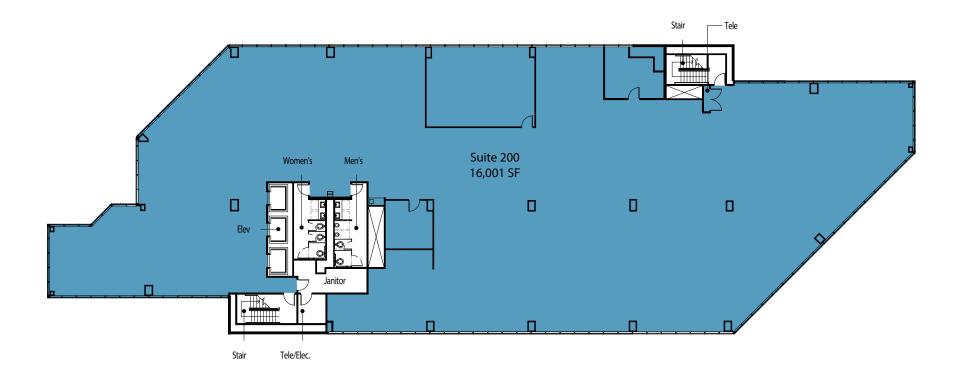

## Floor Plan

### LEVEL 02 RENTABLE FLOOR PLAN

1/16" = 1'-0" (When printed @ 11"x17")