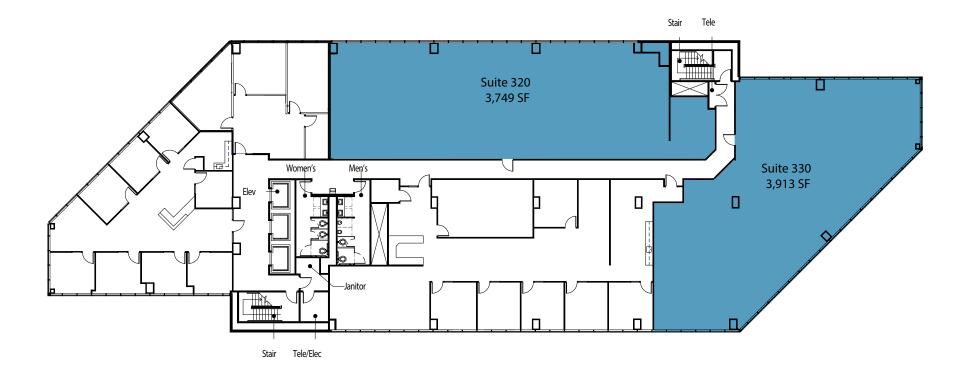

## Floor Plan

### LEVEL 03 RENTABLE FLOOR PLAN

1/16" = 1'-0" (When Printed @ 11" x 17")

### FOUNTAIN PLAZA

505 S 336th St | Federal Way, WA