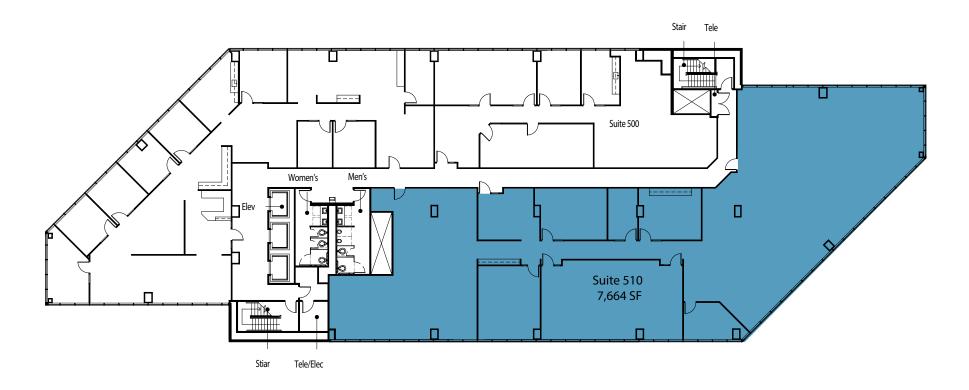

## Floor Plan

LEVEL 05 RENTABLE FLOOR PLAN

1/16" = 1'-0" (When Printed @ 11" x 17")

### FOUNTAIN PLAZA

505 S 336th St | Federal Way, WA