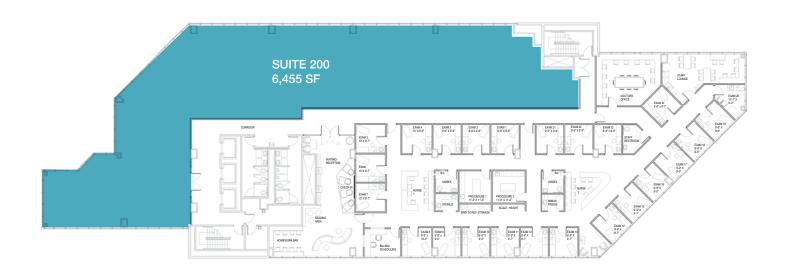

### Fountain Plaza I - Third Floor

### **BUILDING I AVAILABLE SPACE**

| Suite | SF       | Features           | Available |
|-------|----------|--------------------|-----------|
| 200   | 6,455 SF | 2nd floor location | NOW       |
| 320   | 2,646 SF | 3rd floor location | NOW       |
| 330   | 3,913 SF | 3rd floor location | NOW       |
| 413   | 625 SF   | 4th floor location | NOW       |
| 500   | 4,736 SF | 5th floor location | 09.2020   |
| 610   | 2,176 SF | 6th floor location | NOW       |
|       |          |                    |           |