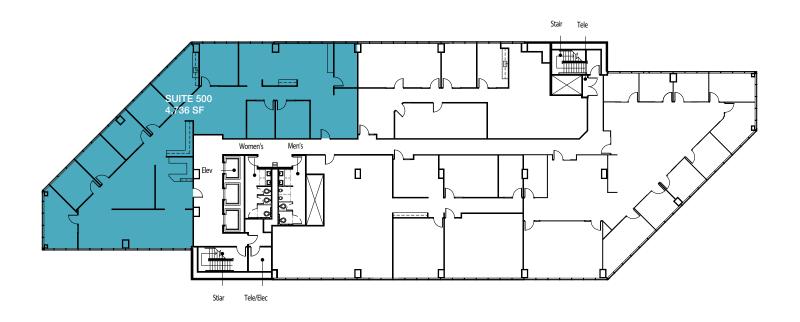

### Fountain Plaza I - Sixth Floor

### **BUILDING I AVAILABLE SPACE**

| 610   | 2,176 SF | 6th floor location | NOW       |
|-------|----------|--------------------|-----------|
| 500   | 4,736 SF | 5th floor location | 09.2020   |
| 413   | 625 SF   | 4th floor location | NOW       |
| 330   | 3,913 SF | 3rd floor location | NOW       |
| 320   | 2,646 SF | 3rd floor location | NOW       |
| 200   | 6,455 SF | 2nd floor location | NOW       |
| Suite | SF       | Features           | Available |