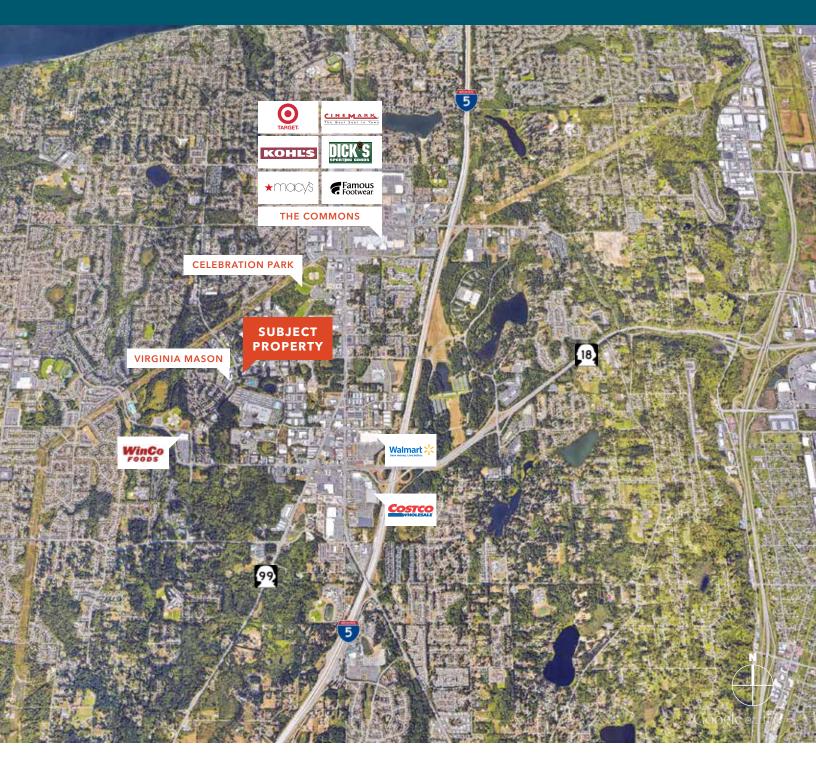

**LOCATED** on the corner of 336th & 1st, the hub of West Campus Office

ACCESS easy access to Hwy 18, Hwy 99 and I-5

WILL FRAME 253.722.1412 will.frame@kidder.com MARK CLIREHUGH, SIOR, CCIM 253.722.1416 mark.clirehugh@kidder.com DREW FRAME 253.722.1433 drew.frame@kidder.com