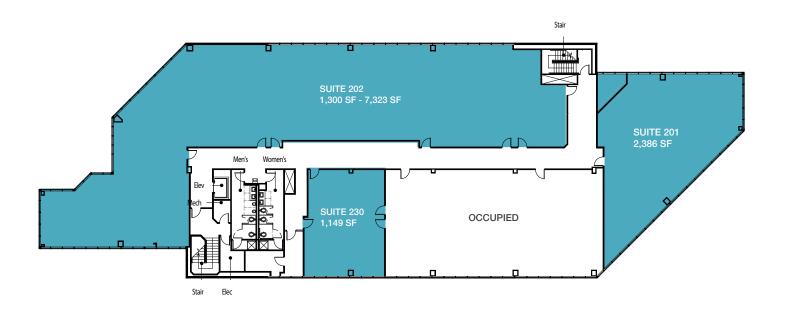

### Fountain Plaza II - Second Floor

#### **BUILDING II AVAILABLE SPACE**

| Suite | SF                  | Features           | Available |
|-------|---------------------|--------------------|-----------|
| 201   | 2,368 SF            | 2nd floor location | NOW       |
| 202   | 1,300 SF - 7,323 SF | 2nd floor location | NOW       |
| 230   | 1,149 SF            | 2nd floor location | NOW       |