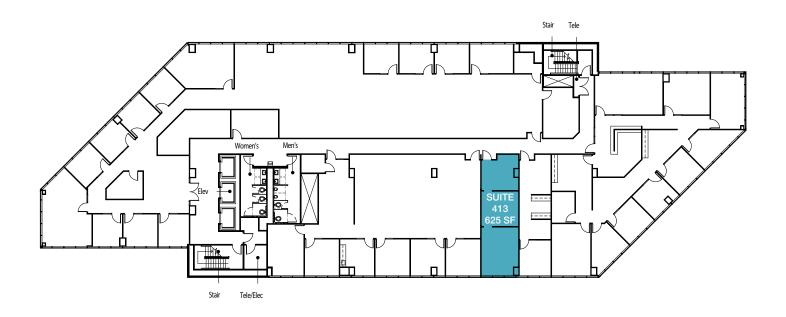

### Fountain Plaza I - Fourth Floor

### **BUILDING I AVAILABLE SPACE**

| Suite | SF       | Features           | Available |
|-------|----------|--------------------|-----------|
| 200   | 6,455 SF | 2nd floor location | NOW       |
| 320   | 2,646 SF | 3rd floor location | NOW       |
| 330   | 3,913 SF | 3rd floor location | NOW       |
| 413   | 625 SF   | 4th floor location | NOW       |
| 500   | 4,736 SF | 5th floor location | 09.2020   |
| 610   | 2,176 SF | 6th floor location | NOW       |
|       |          |                    |           |