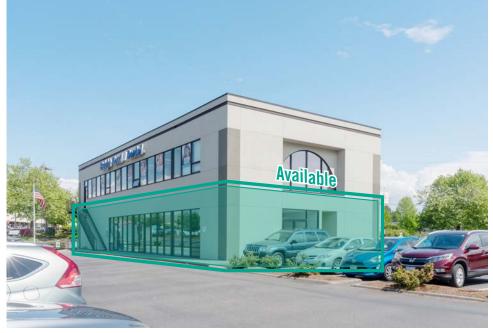

# HIGH-EXPOSURE OFFICE/RETAIL ACROSS FROM ALDERWOOD MALL

1,550 SF - 3,771 SF Available \$36.00/SF, Gross

#### **SUITE 101**

- Available Now
- 1,550 SF
- \$36.00/SF, Gross
- Office Space
- 2 Private Offices
- Kitchenette
- Open Office Area
- Direct and Lobby Entries
- Contiguous with Suite 106 for a total of 3,771 SF

## **SUITE 106**

- Available Now
- 2,221 SF
- \$36.00/SF, Gross
- Office Space
- 5 Private Offices
- Open Office Area
- Direct and Lobby Entries
- Contiguous with Suite 101 for a total of 3,771 SF