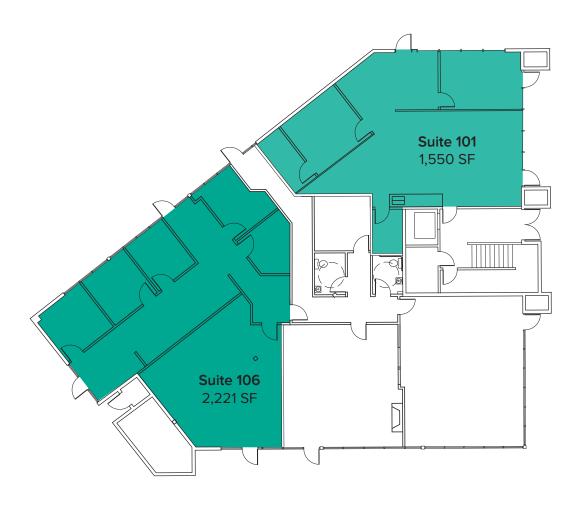

# BUILDING 18910 FLOOR PLAN

#### **SUITE 101**

- Available Now
- 1,550 SF
- \$36.00/SF, Gross
- Office Space
- 2 Private Offices
- Kitchenette
- Open Office Area
- Direct and Lobby Entries
- Contiguous with Suite 106 for a total of 3,771 SF

## **SUITE 106**

- Available Now
- 2,221 SF
- \$36.00/SF, Gross
- Office Space
- 5 Private Offices
- Open Office Area
- Direct and Lobby Entries
- Contiguous with Suite 101 for a total of 3,771 SF