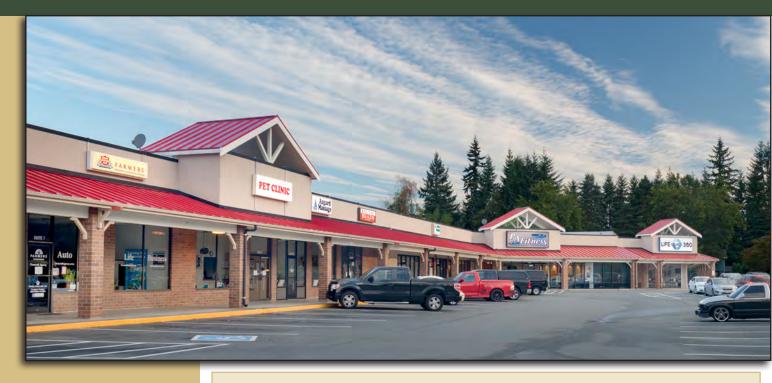

# **SMOKEY POINT SHOPPING CENTER** 17306 Smokey Point Drive, Arlington, WA 98223

#### **FEATURES:**

- 95% Occupied
- Extensive I-5 Frontage and Signage
- Neighboring Anchors: Walmart, Safeway, Costco, Target, Best Buy, Lowe's, & Starbucks
- 102,000+ Cars per Day on I-5 (near 172nd Street NE)