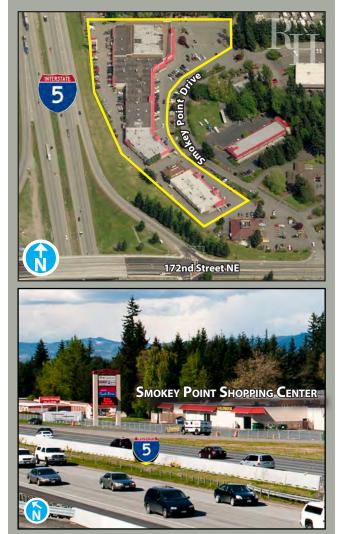

#### **FEATURES:**

- 95% Occupied
- Extensive I-5 Frontage and Signage
- Neighboring Anchors: Walmart, Safeway, Costco, Target, Best Buy, Lowe's, & Starbucks
- 102,000+ Cars per Day on I-5 (near 172nd Street NE)