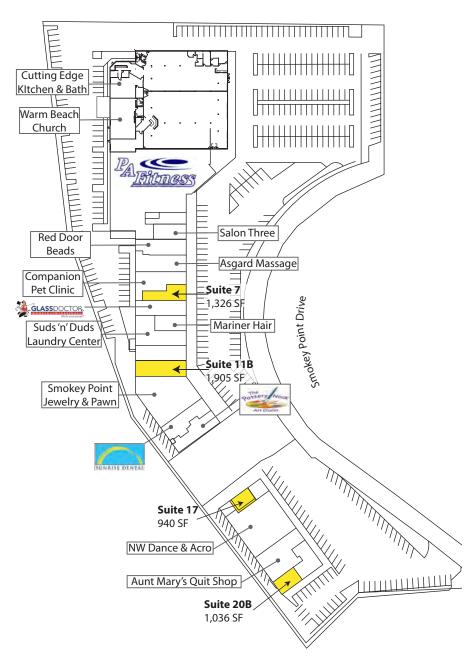

Cutting Edge Kitchen & Bath, Aunt Mary's Quilt Shop, USTA Martial Arts, Infusion Studios & Salon Three

# **<u>4</u> SMALL SPACES REMAINING!**

### 940 SF - 1,905 SF Available \$14.00/SF, NNN

## **Available Space**

| Square Footage |
|----------------|
| 1,326 SF       |
| 1,905 SF       |
| 940 SF         |
| 1,036 SF       |
|                |

Extensive I-5 Visibility & Frontage

Rosen~Harbottle Commercial Real Estate | P.O. Box 5003 Bellevue, WA 98009-5003 phone: (425) 454-3030 fax: (425) 454-6705 | www.rosenharbottle.com