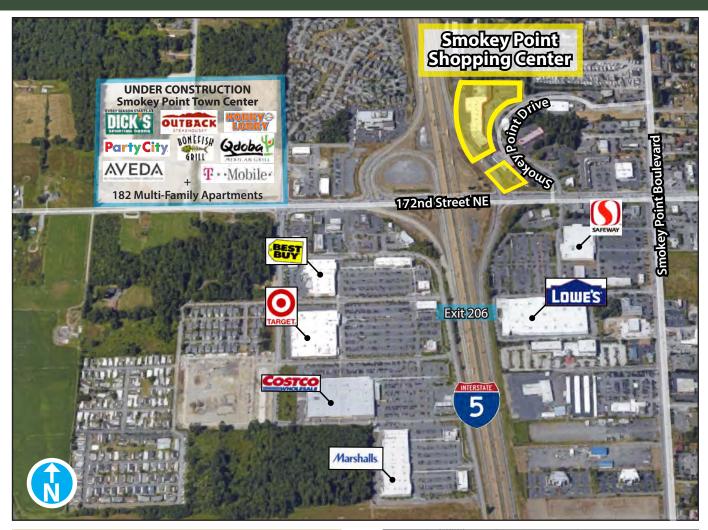

#### **FEATURES:**

- 95% Occupied
- Extensive I-5 Frontage and Signage
- Neighboring Anchors: Walmart, Safeway, Costco, Target, Best Buy, Lowe's, & Starbucks
- 102,000+ Cars per Day on I-5 (near 172nd Street NE)