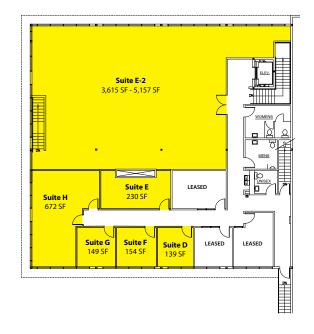

# **AVAILABLE SPACE**

# **FIRST FLOOR**

# Office / Medical Suites

| Suite      | SF             | Rent/SF    |
|------------|----------------|------------|
| E1         | 3,530-5,134 SF | \$16.00/SF |
| E2         | 3,615-5,157 SF | \$16.00/SF |
| Contiguous | 10,291 SF      | \$16.00/SF |