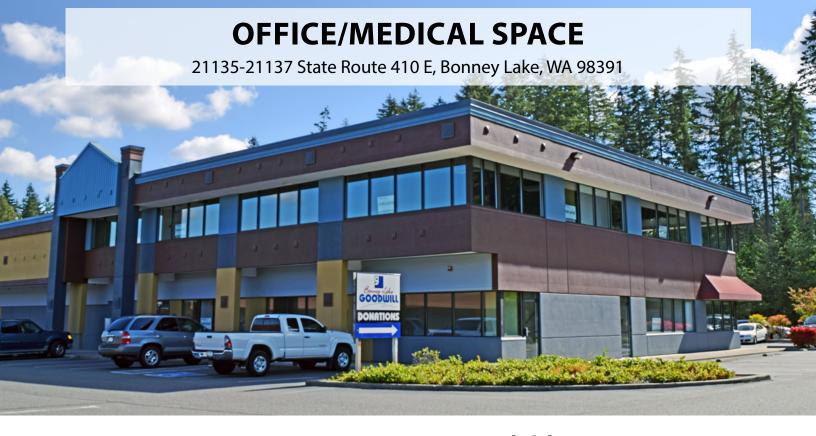

# 139 SF - 10,291 SF Available \$16.00/SF, NNN

### **FEATURES:**

- Recently Upgraded Lobby & Finishes
- Elevator Access
- · Abundant Parking
- Building Signage
- · Less than 5 Miles from Tehaleh Community
  - Washington's Largest Mixed Use Residential Development
- Executive Suites Available: 139 SF 513 SF
- Retail Also Available (click for flyer)