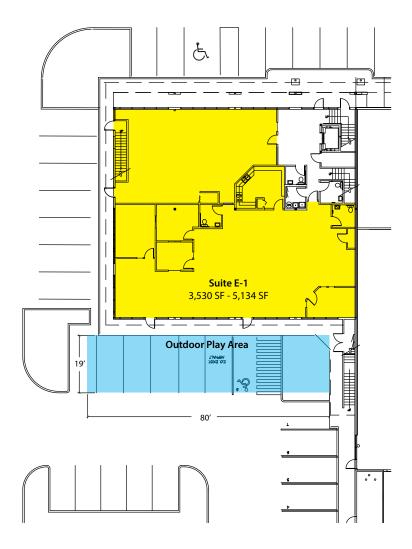

# Office / Medical Suites

| Suite      | SF             | Rent/SF    |
|------------|----------------|------------|
| E1         | 3,530-5,134 SF | \$16.00/SF |
| E2         | 3,615-5,157 SF | \$16.00/SF |
| Contiguous | 10,291 SF      | \$16.00/SF |