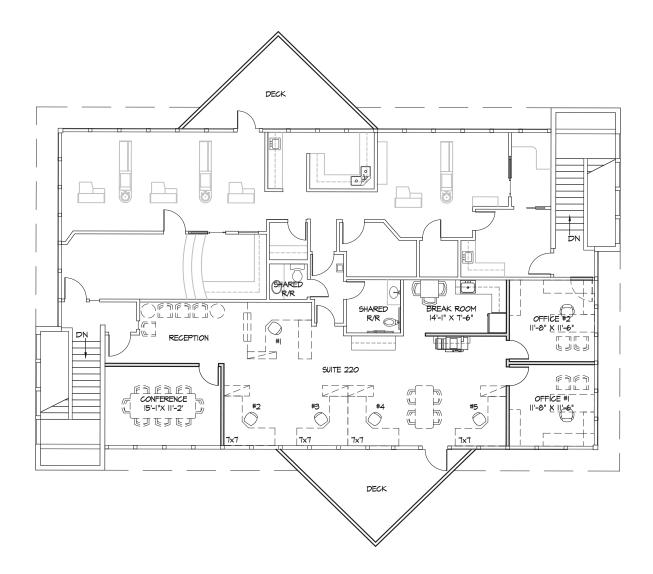

#### 22500-22619 SE 64<sup>th</sup> Place, Issaquah, WA 98027

**Building B - Second Floor** 

Suite 220 - Sample Floor Plan

Rosen~Harbottle Commercial Real Estate | P.O. Box 5003 Bellevue, WA 98009-5003 phone: (425) 454-3030 fax: (425) 454-6705 | www.rosenharbottle.com