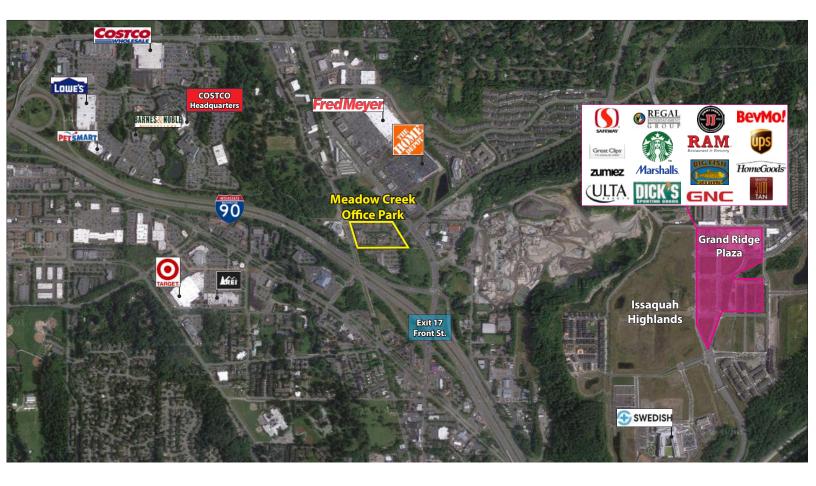

#### **FEATURES:**

- Brand new lighting, ceiling grid, carpet & paint throughout.
- Minutes from Costco Headquarters
- Class A Finishes
- Amazing Location off I-90 at Front St./E Lake Sammamish Pkwy
- Nearby Amenities Include Retailers, Grocers, Restaurants, Hospital & Parks
- Private Balcony & Free Surface Parking
- Park-Like, Campus Setting