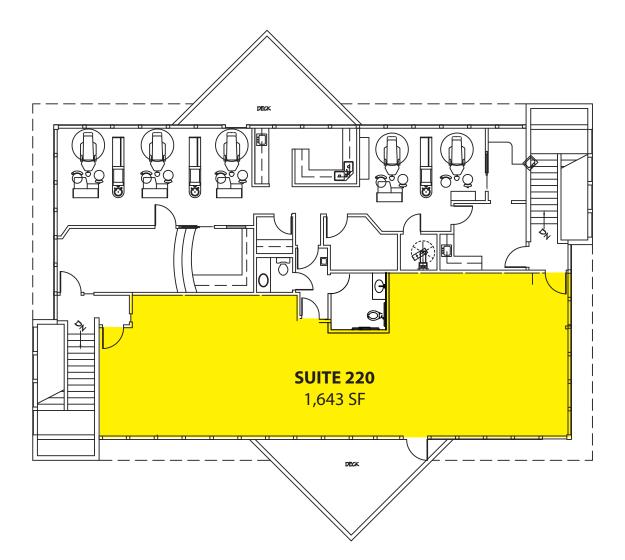

**Building B - Second Floor** 

Suite 220 - Floor Plan

Rosen~Harbottle Commercial Real Estate | P.O. Box 5003 Bellevue, WA 98009-5003 phone: (425) 454-3030 fax: (425) 454-6705 | www.rosenharbottle.com

RH