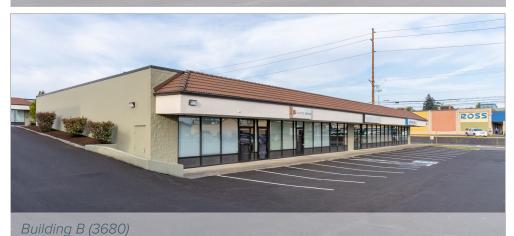

# BUILDING B (3680)

| Suite | Square Feet | Rate              | Notes                                                                                                                    |
|-------|-------------|-------------------|--------------------------------------------------------------------------------------------------------------------------|
| E     | 1,800 SF    | \$21.00/SF, Gross | Retail/Office space with frontage on S Cedar Street. Space includes open work area and 1 restroom. <b>Available now.</b> |