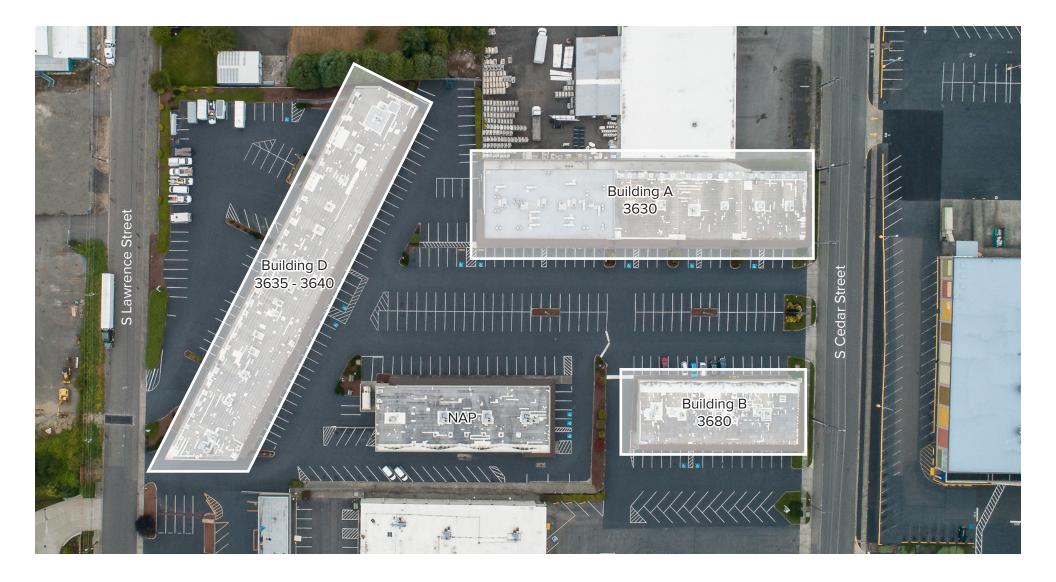

--------|-------------------|--------------------------------------------------------------------------------------------------------------------------|
| E     | 1,800 SF    | \$21.00/SF, Gross | Retail/Office space with frontage on S Cedar Street. Space includes open work area and 1 restroom. <b>Available now.</b> |





## BUILDING D (3640) Top level floor plan

| Suite | Square Feet | Rate              | Notes                                                                                       |
|-------|-------------|-------------------|---------------------------------------------------------------------------------------------|
| U     | 1,800 SF    | \$21.00/SF, Gross | Retail/Office space with open work area, 2 private rooms, and 1 restroom.<br>Available now. |





# SITE PLAN





# **LOCATION MAP**