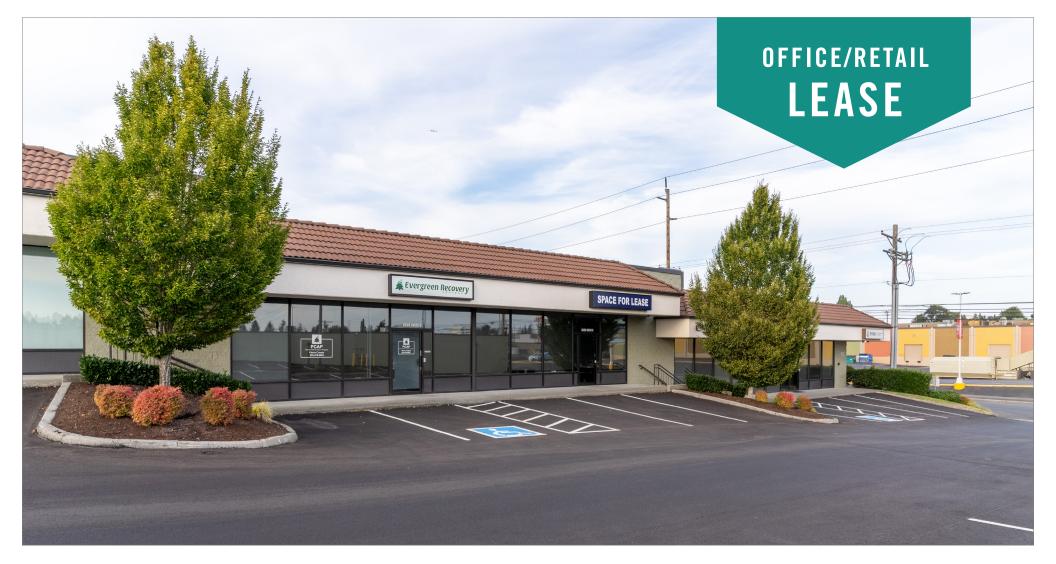

# **CEDAR PLAZA**

### 3630 - 3680 S Cedar Street, Tacoma, WA 98409

### TACOMA OFFICE/RETAIL SPACES

## 1,540 SF - 5,380 SF Available \$21.00/SF, Gross

### **PROPERTY DETAILS:**

- Near Tacoma Mall and retail/restaurant amenities
- Neighboring anchor retailers include: Ross,

Guitar Center, Michael's, McDonald's, Costco, & more

- Ample parking
- Quick access to I-5 and Highway-16
- Pylon signage available