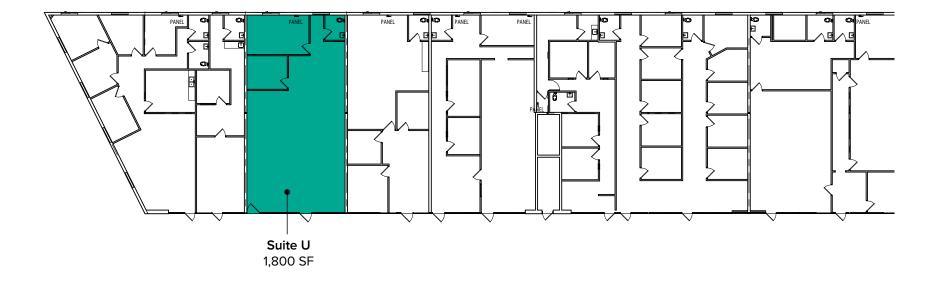

## BUILDING D (3640) Top level floor plan

| Suite | Square Feet | Rate              | Notes                                                                                       |
|-------|-------------|-------------------|---------------------------------------------------------------------------------------------|
| U     | 1,800 SF    | \$21.00/SF, Gross | Retail/Office space with open work area, 2 private rooms, and 1 restroom.<br>Available now. |