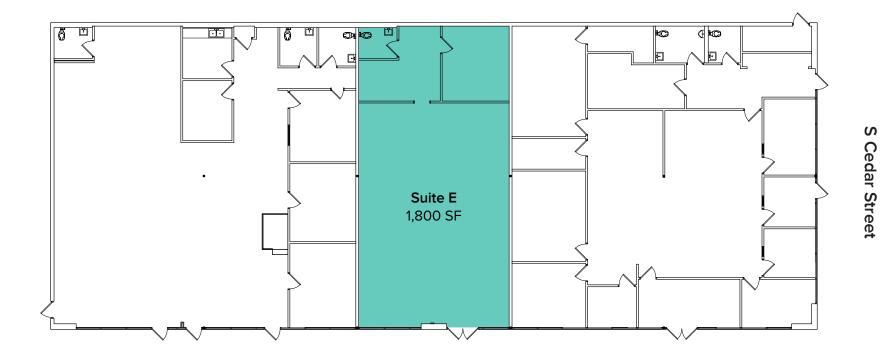

# BUILDING B (3680)

| Suite | Square Feet | Rate              | Notes                                                                                                                    |
|-------|-------------|-------------------|--------------------------------------------------------------------------------------------------------------------------|
| E     | 1,800 SF    | \$21.00/SF, Gross | Retail/Office space with frontage on S Cedar Street. Space includes open work area and 1 restroom. <b>Available now.</b> |