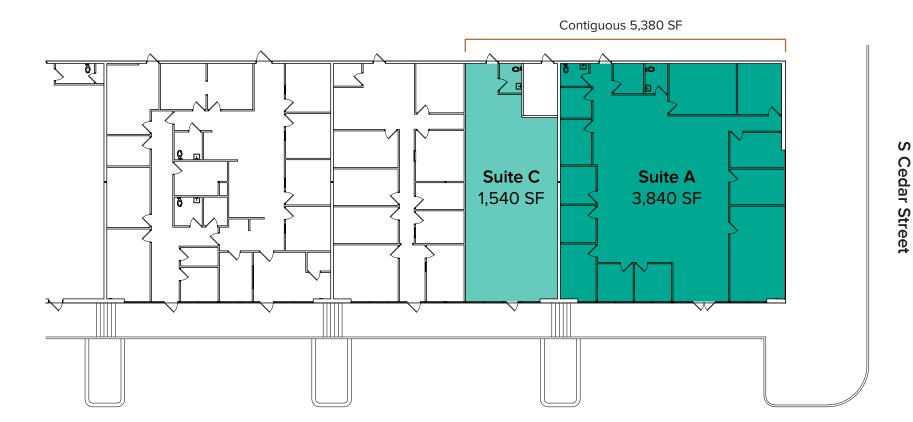

Building A (3630)

Building D - Top Level (3640)

# BUILDING A (3630)

| Suite | Square Feet         | Rate              | Notes                                                                                                                                                                                                |
|-------|---------------------|-------------------|------------------------------------------------------------------------------------------------------------------------------------------------------------------------------------------------------|
| A     | 3,840 SF - 5,380 SF | \$21.00/SF, Gross | Endcap space with retail frontage on S Cedar Street. Suite includes open work area, several private offices, and 2 restrooms. Contiguous with Suite C for a total of 5,380 SF. <b>Available now.</b> |
| С     | 1,540 SF - 5,380 SF | \$21.00/SF, Gross | Retail/Office space with open work area and 1 restroom. Contiguous with Suite A for a total of 5,380 SF. <b>Available now.</b>                                                                       |