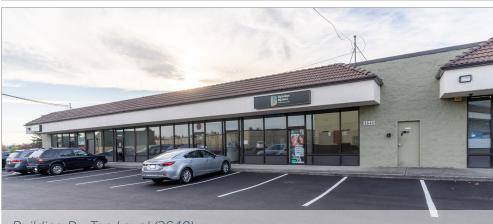

# BUILDING A (3630)

| Suite | Square Feet         | Rate              | Notes                                                                                                                                                                                                |
|-------|---------------------|-------------------|------------------------------------------------------------------------------------------------------------------------------------------------------------------------------------------------------|
| A     | 3,840 SF - 5,380 SF | \$21.00/SF, Gross | Endcap space with retail frontage on S Cedar Street. Suite includes open work area, several private offices, and 2 restrooms. Contiguous with Suite C for a total of 5,380 SF. <b>Available now.</b> |
| С     | 1,540 SF - 5,380 SF | \$21.00/SF, Gross | Retail/Office space with open work area and 1 restroom. Contiguous with Suite A for a total of 5,380 SF. <b>Available now.</b>                                                                       |