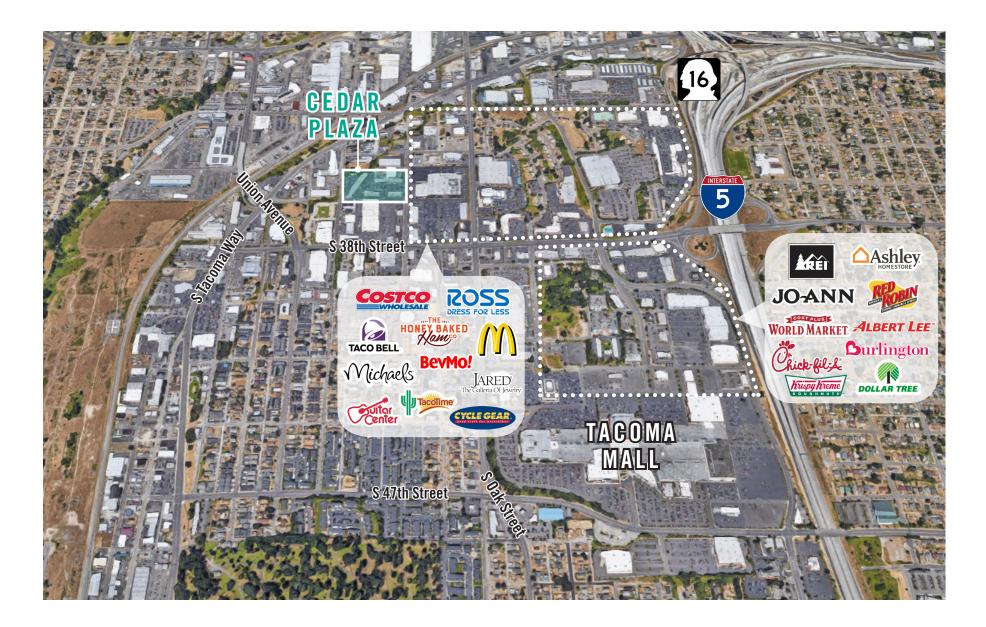

### **PROPERTY DETAILS:**

- Near Tacoma Mall and retail/restaurant amenities
- Neighboring anchor retailers include: Ross,

Guitar Center, Michael's, McDonald's, Costco, & more

- Ample parking
- Quick access to I-5 and Highway-16
- Pylon signage available

# **LOCATION MAP**