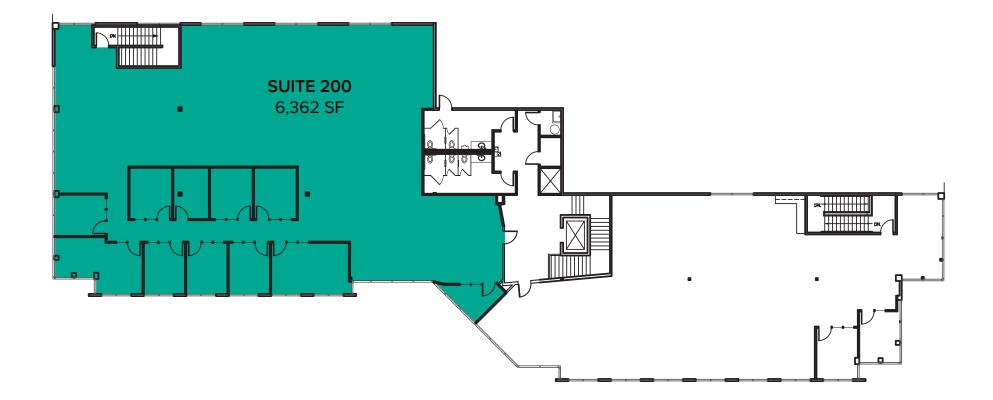

FLOOR PLAN - 2<sup>nd</sup> FLOOR (AS IS)

| Suite | SF       | Rate           | Notes                                                                                                                                     |
|-------|----------|----------------|-------------------------------------------------------------------------------------------------------------------------------------------|
| 200   | 6,362 SF | \$21.00/SF NNN | 9 private offices, 1 conference room, and open office area. Can be combined with Suite 105 for a total of 9,964 SF. <b>Available now.</b> |