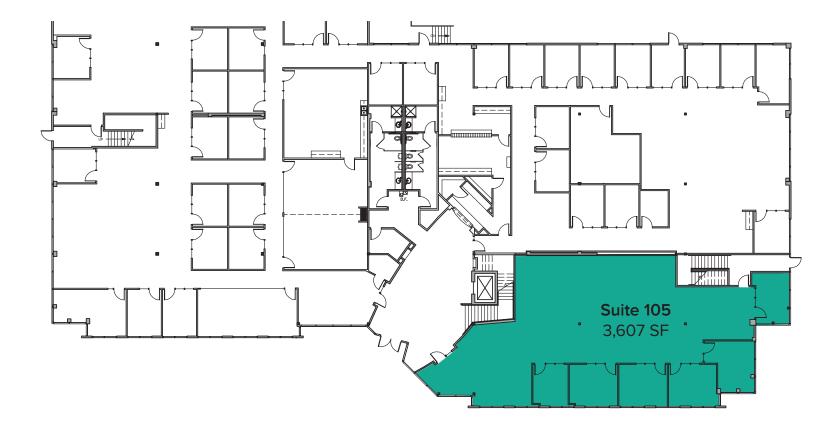

## FLOOR PLAN - 1<sup>st</sup> FLOOR

| Suite | SF       | Rate           | Notes                                                                                                                                   |
|-------|----------|----------------|-----------------------------------------------------------------------------------------------------------------------------------------|
| 105   | 3,607 SF | \$24.00/SF NNN | 6 private offices, reception area, and open office space. Can be combined with Suite 200 for a total of 9,964 SF. <b>Available now.</b> |