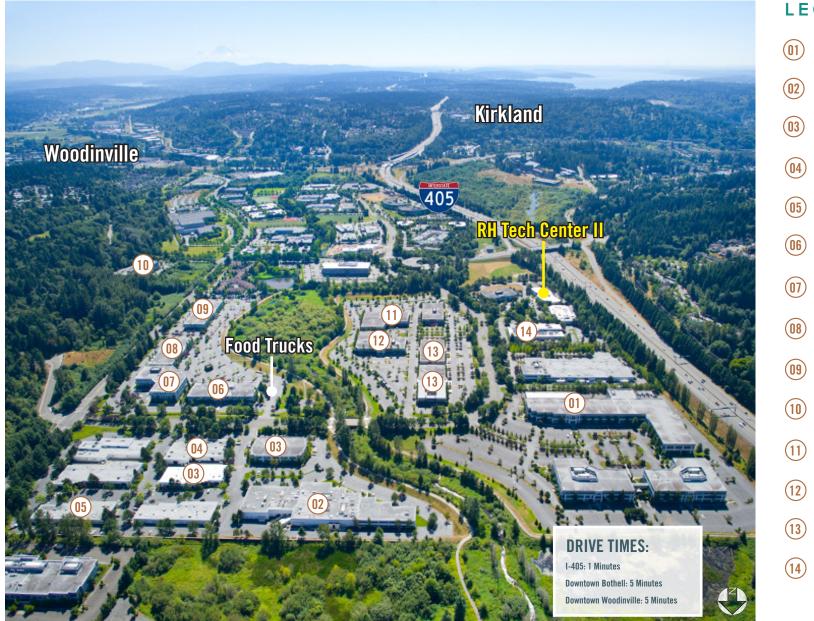

## **CORPORATE NEIGHBORS**

### FEATURES:

- Quick Access to I-405, SR-522, Downtown Bothell, and Downtown Woodinville
- 1 Block from Restaurants & Retail Shops
- Corporate Neighbors Include Google, AT&T, T-Mobile and Puget Sound Energy
- Directly Adjacent to Bright Horizons Child Care, Sports Fields, and Jogging Trail