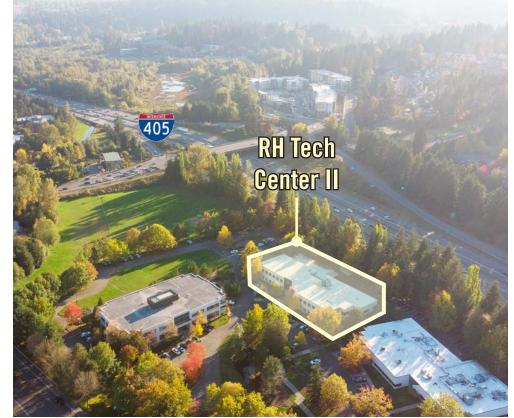

### **RH TECH CENTER II**

### 19803 North Creek Parkway N | Bothell, WA

### FEATURES:

- Quick Access to I-405, SR-522, Downtown Bothell, and Downtown Woodinville
- 1 Block from Restaurants & Retail Shops
- Corporate Neighbors Include Google, AT&T, T-Mobile and Puget Sound Energy
- Directly Adjacent to Bright Horizons Child Care, Sports Fields, and Jogging Trail