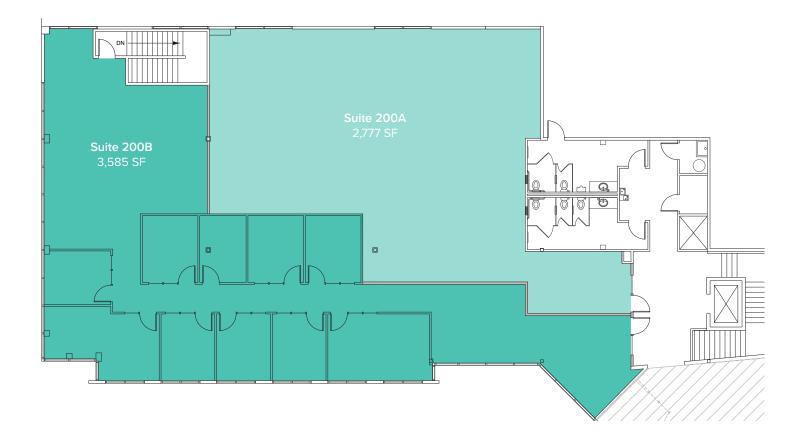

# SUITE 200 SAMPLE FLOOR PLAN

| Suite | SF       | Rate           | Available |
|-------|----------|----------------|-----------|
| 200A  | 2,777 SF | \$24.00/SF NNN | Now       |
| 200B  | 3,585 SF | \$24.00/SF NNN | Now       |