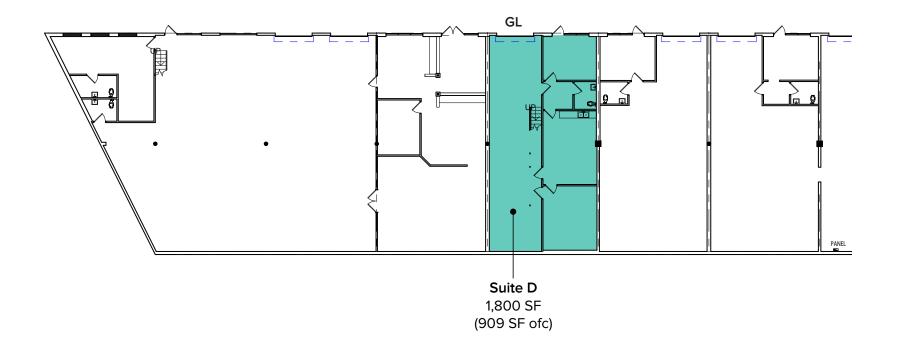

### BUILDING D (3635) LOWER LEVEL FLOOR PLAN

| Suite | Square Feet           | Rate              | Notes                                                                                                                                     |
|-------|-----------------------|-------------------|-------------------------------------------------------------------------------------------------------------------------------------------|
| D     | 1,800 SF (909 SF ofc) | \$17.50/SF, Gross | Industrial space with open warehouse area, office area, mezzanine, 1 grade-level roll-up door, and 1 restroom. <b>Available 7/1/2022.</b> |