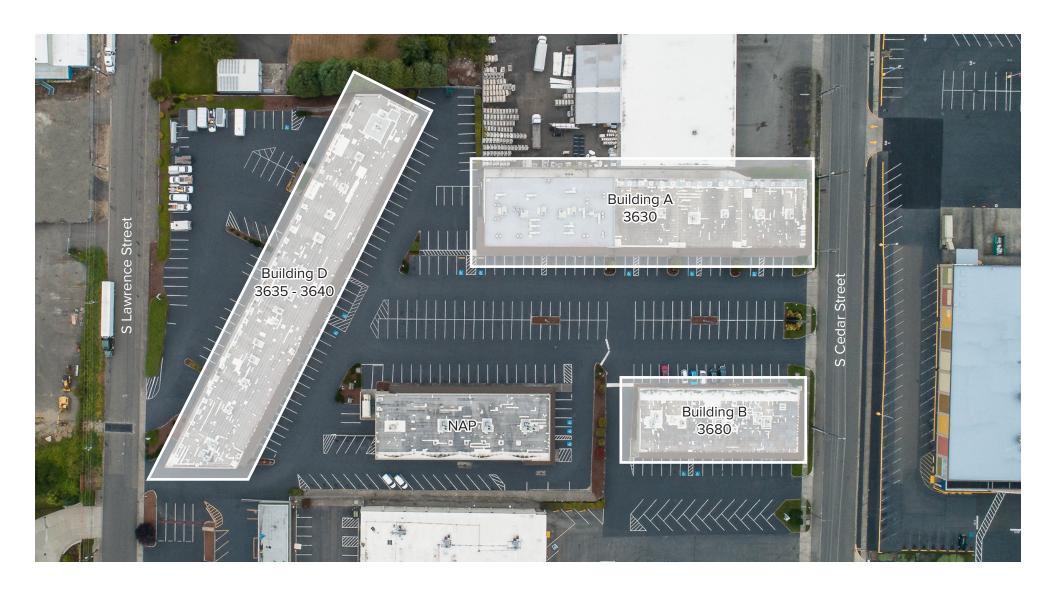

Industrial space with open warehouse area, office area, mezzanine, 1 grade-level roll-up door, and 1 restroom. <b>Available 7/1/2022.</b> |





## BUILDING D (3640) TOP LEVEL FLOOR PLAN

| Suite | Square Feet | Rate              | Notes                                                                                                 |
|-------|-------------|-------------------|-------------------------------------------------------------------------------------------------------|
| M/O   | 2,427 SF    | \$21.00/SF, Gross | Retail/Office space with reception area, several private rooms, and 2 restrooms.  Available 3/1/2023. |
| U     | 1,800 SF    | \$21.00/SF, Gross | Retail/Office space with open work area, 2 private rooms, and 1 restroom.  Available 4/1/2023.        |





### SITE PLAN





### **LOCATION MAP**