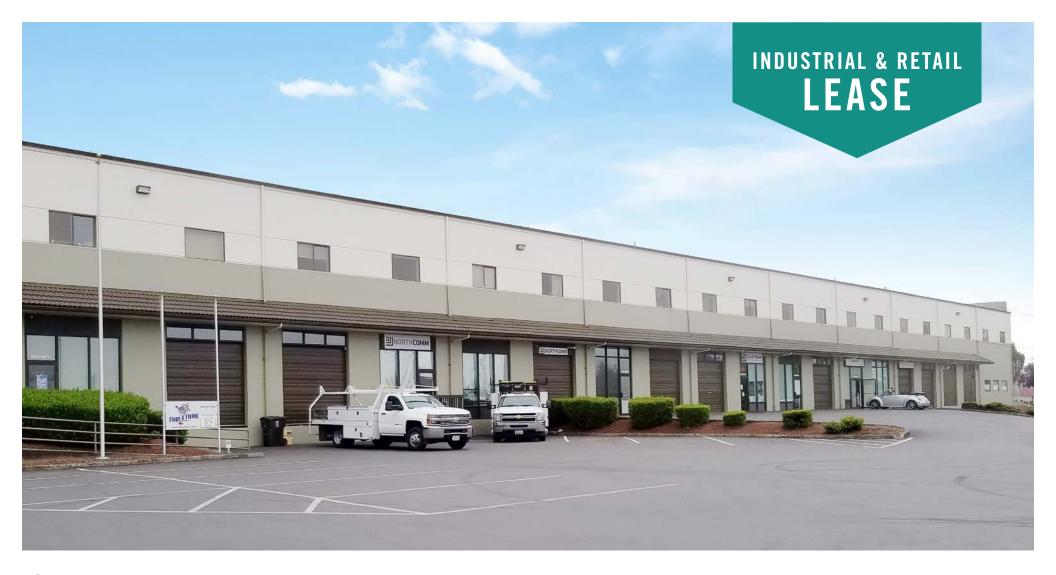

## CEDAR PLAZA, Building D

3640 S Cedar Street / 3635 S Lawrence Street, Tacoma, WA 98409

# INDUSTRIAL & RETAIL SPACES NEAR TACOMA MALL

1,800 SF - 2,427 SF Available \$17.50 - \$21.00/SF, Gross

#### PROPERTY DETAILS:

- Minutes from Tacoma Mall and retail/restaurant amenities
- Neighboring anchor retailers include: Ross, Guitar Center,
   Michael's, McDonald's, Costco, and more
- Ample parking
- Quick access to I-5 and Highway-16
- Pylon signage available