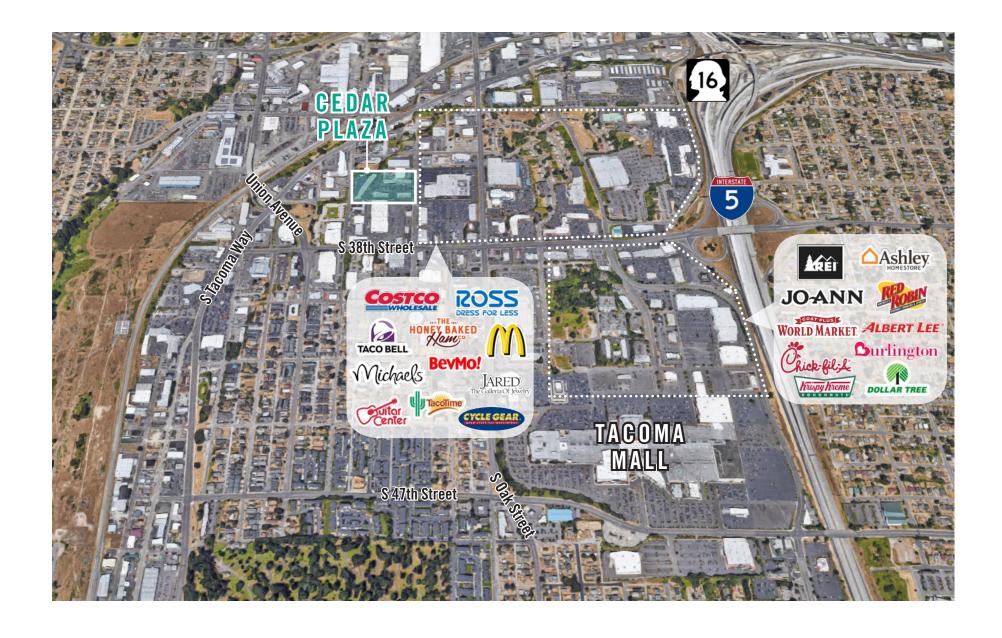

warehouse area, office area, mezzanine, 1 grade-level roll-up door, and 1 restroom. <b>Available 7/1/2022.</b> |





## BUILDING D (3640) TOP LEVEL FLOOR PLAN

| Suite | Square Feet | Rate              | Notes                                                                                                 |
|-------|-------------|-------------------|-------------------------------------------------------------------------------------------------------|
| M/O   | 2,427 SF    | \$21.00/SF, Gross | Retail/Office space with reception area, several private rooms, and 2 restrooms.  Available 3/1/2023. |
| U     | 1,800 SF    | \$21.00/SF, Gross | Retail/Office space with open work area, 2 private rooms, and 1 restroom.  Available 4/1/2023.        |





### SITE PLAN





### **LOCATION MAP**