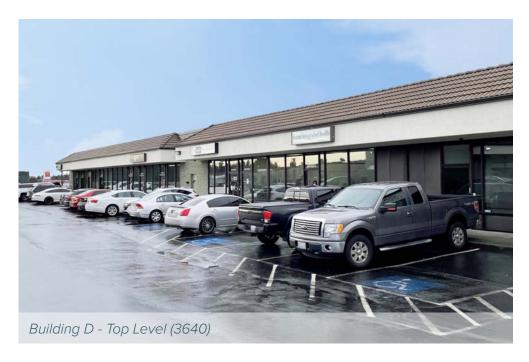

## BUILDING D (3640) TOP LEVEL FLOOR PLAN

| Suite | Square Feet | Rate              | Notes                                                                                                 |
|-------|-------------|-------------------|-------------------------------------------------------------------------------------------------------|
| M/O   | 2,427 SF    | \$21.00/SF, Gross | Retail/Office space with reception area, several private rooms, and 2 restrooms.  Available 3/1/2023. |
| U     | 1,800 SF    | \$21.00/SF, Gross | Retail/Office space with open work area, 2 private rooms, and 1 restroom.  Available 4/1/2023.        |