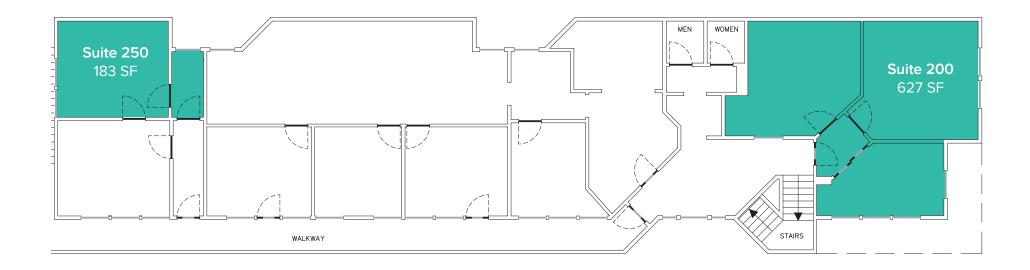

## SECOND LEVEL FLOOR PLAN

| Suite                                                                          | Square Feet | Rent                 |
|--------------------------------------------------------------------------------|-------------|----------------------|
| 200                                                                            | 627 SF      | \$2,000/Month, Gross |
| Notes: Front street view. 2 private offices. 1 conference room. Available now. |             |                      |

250 183 SF \$750/Month, Gross

Notes: Rare executive office space. Small reception area. Available now.