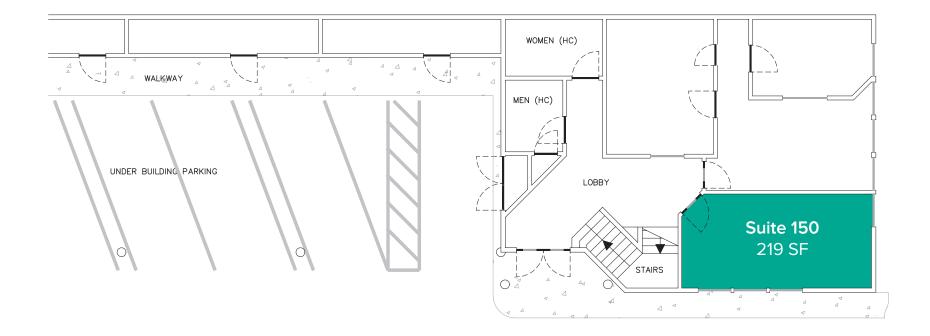

## FIRST LEVEL FLOOR PLAN

Suite Square Feet Rent

\$850/Month, Gross

Notes: Front street view. Open work area. Available now.

219 SF

150