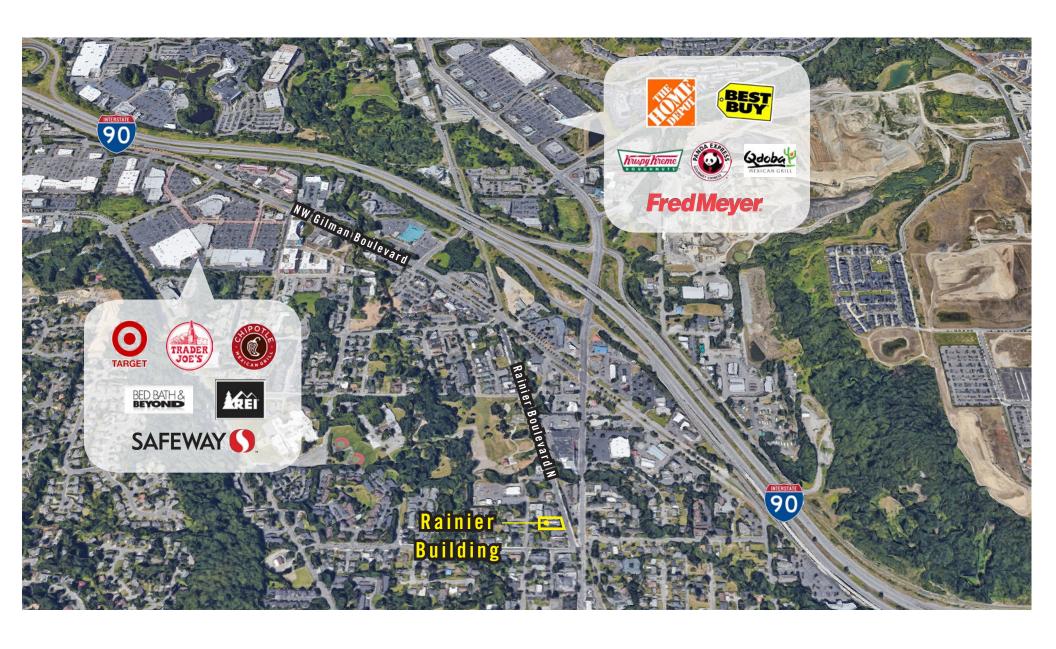

ahfish.org)



## FIRST LEVEL FLOOR PLAN

Suite Square Feet Rent

\$850/Month, Gross

Notes: Front street view. Open work area. Available now.

219 SF

150





## SECOND LEVEL FLOOR PLAN

| Suite                                                                          | Square Feet | Rent                 |
|--------------------------------------------------------------------------------|-------------|----------------------|
| 200                                                                            | 627 SF      | \$2,000/Month, Gross |
| Notes: Front street view. 2 private offices. 1 conference room. Available now. |             |                      |

250 183 SF \$750/Month, Gross

Notes: Rare executive office space. Small reception area. Available now.





## **LOCATION MAP**