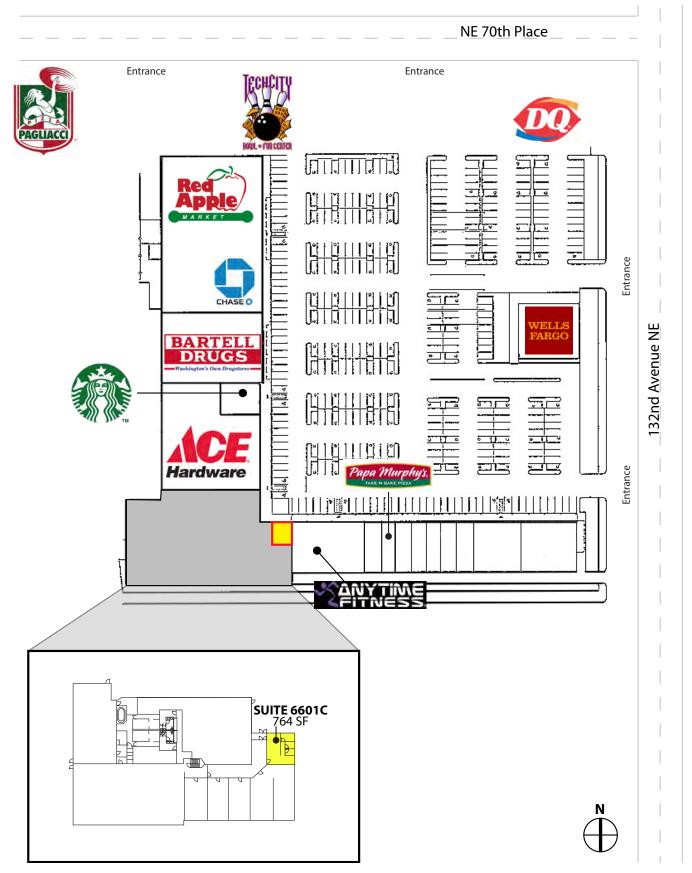

## 1 SPACE REMAINING - Inline Retail 764 SF Available \$30.00/SF, NNN

#### **FEATURES:**

- Anchor Tenants Include Red Apple Market, Ace Hardware, Bartell Drugs, Starbucks & Anytime Fitness
- Dynamic Tenant Mix
- Easy Egress / Ingress
- Five Minutes to DT Bellevue, DT Kirkland & DT Redmond
- Abundant Parking: 5 Stalls / 1,000 SF