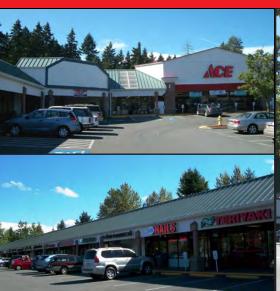

# BRIDLE TRAILS SHOPPING CENTER

6501-6625 132<sup>nd</sup> Avenue NE, Kirkland, WA 98033

#### **FEATURES:**

- Anchor Tenants Include Red Apple Market, Ace Hardware, Bartell Drugs, Starbucks & Anytime Fitness
- Dynamic Tenant Mix
- Easy Egress / Ingress
- Five Minutes to DT Bellevue, DT Kirkland & DT Redmond
- Abundant Parking: 5 Stalls / 1,000 SF