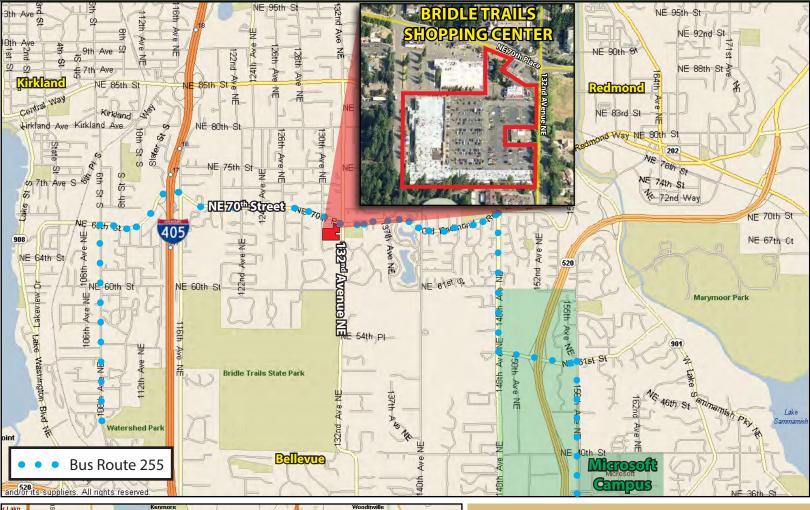

## CLASS A NEIGHBORHOOD ANCHORED CENTER 2 MILES FROM MICROSOFT

| Demographics          | <u>1 Mile</u> | 3 Mile           | <u>5 Mile</u> |
|-----------------------|---------------|------------------|---------------|
| 2015 Population:      | 13,939        | 117,820          | 275,106       |
| 2015 Avg Income:      | \$123,788     | \$127,137        | \$120,948     |
| <b>Traffic Counts</b> |               |                  |               |
| <u>Collection</u>     | Cross         | <u>Direction</u> | <u>VPD</u>    |
| NE 70th Pl            | 132nd Ave NE  | North/South      | 17,695        |
| 132nd Ave NE          | NE 70th Pl    | East/West        | 22,242        |