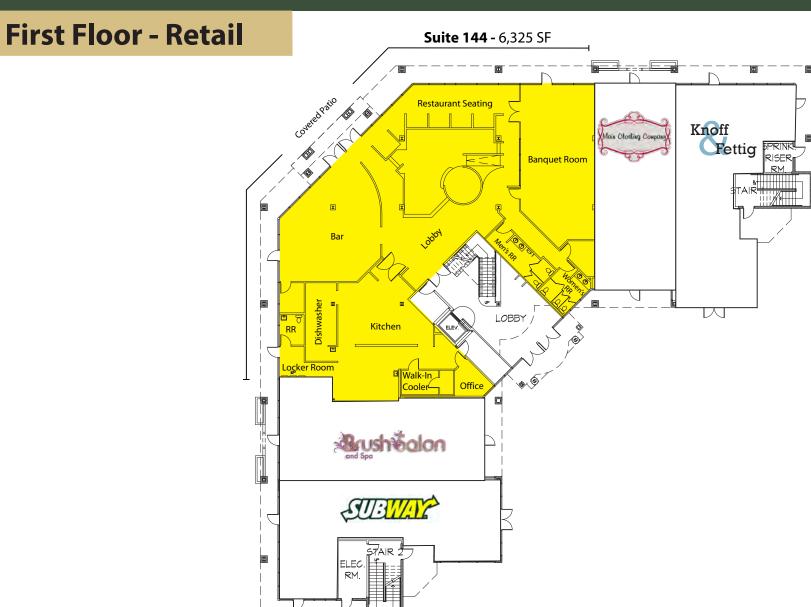

# **NEW TO MARKET!** 6,325 SF Available

#### **FEATURES:**

- Former Sockeye's Restaurant on Lake Tye
- Kitchen/Bar
  - Full Bar with Built-In Refrigerator & Cabinetry
  - Two Type-1 Hoods & One Type-2 Hood
  - Walk In Cooler & Freezer: 8'6" x 16'
- · Large Outdoor Covered Patio Free
- Building Signage Visible from Highway 2
- 22,055 Cars per Day on Highway 2
- Highest Quality Building in the Area
- Only Banquet/Meeting Room in Monroe
- Tenant Improvement Allowance Negotiable