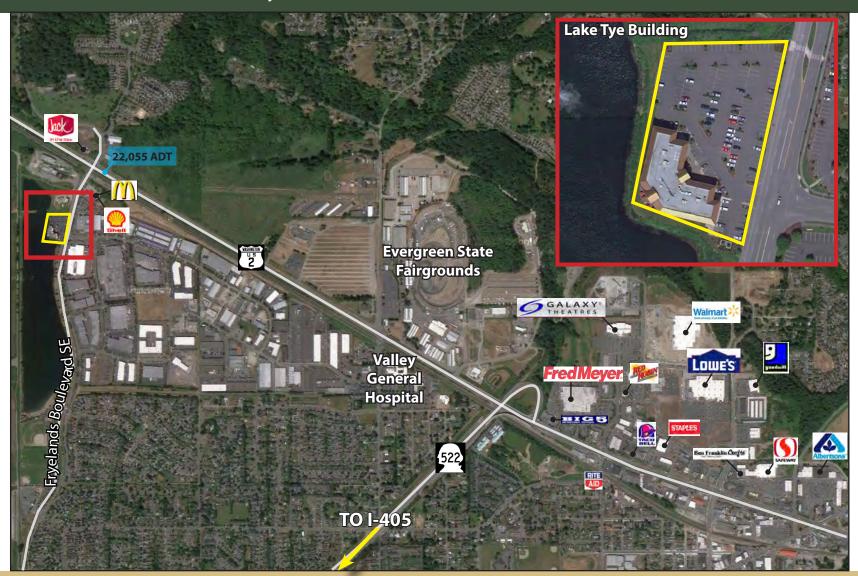

14090 Fryelands Boulevard, Monroe, WA 98272

#### **FEATURES:**

- Former Sockeye's Restaurant on Lake Tye
- Kitchen/Bar
  - Full Bar with Built-In Refrigerator & Cabinetry
  - Two Type-1 Hoods & One Type-2 Hood
  - Walk In Cooler & Freezer: 8'6" x 16'
- · Large Outdoor Covered Patio Free
- Building Signage Visible from Highway 2
- 22,055 Cars per Day on Highway 2
- Highest Quality Building in the Area
- Only Banquet/Meeting Room in Monroe
- Tenant Improvement Allowance Negotiable