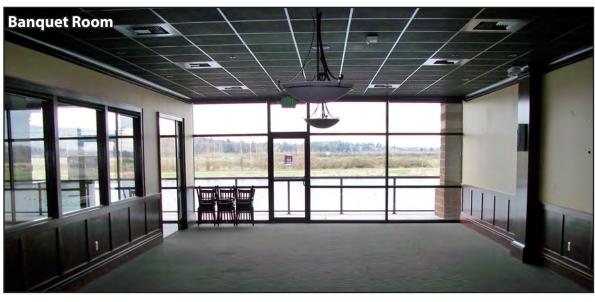

#### **FEATURES:**

- Former Sockeye's Restaurant on Lake Tye
- Kitchen/Bar
  - Full Bar with Built-In Refrigerator & Cabinetry
  - Two Type-1 Hoods & One Type-2 Hood
  - Walk In Cooler & Freezer: 8'6" x 16'
- · Large Outdoor Covered Patio Free
- Building Signage Visible from Highway 2
- 22,055 Cars per Day on Highway 2
- Highest Quality Building in the Area
- Only Banquet/Meeting Room in Monroe
- Tenant Improvement Allowance Negotiable