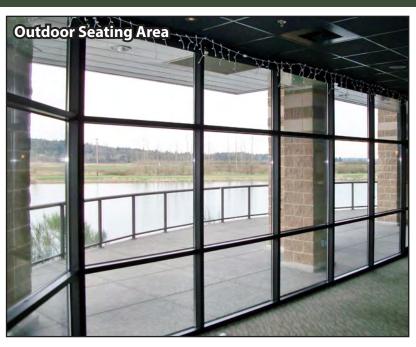

#### **FEATURES:**

- Former Sockeye's Restaurant on Lake Tye
- Kitchen/Bar
  - Full Bar with Built-In Refrigerator & Cabinetry
  - Two Type-1 Hoods & One Type-2 Hood
  - Walk In Cooler & Freezer: 8'6" x 16'
- · Large Outdoor Covered Patio Free
- Building Signage Visible from Highway 2
- 22,055 Cars per Day on Highway 2
- Highest Quality Building in the Area
- Only Banquet/Meeting Room in Monroe
- Tenant Improvement Allowance Negotiable