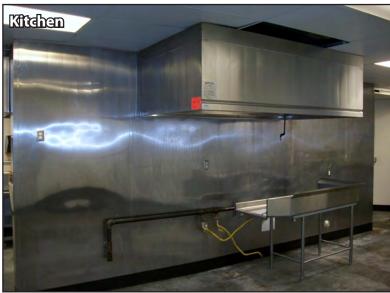

#### **FEATURES:**

- Former Sockeye's Restaurant on Lake Tye
- Kitchen/Bar
  - Full Bar with Built-In Refrigerator & Cabinetry
  - Two Type-1 Hoods & One Type-2 Hood
  - Walk In Cooler & Freezer: 8'6" x 16'
- · Large Outdoor Covered Patio Free
- Building Signage Visible from Highway 2
- 22,055 Cars per Day on Highway 2
- Highest Quality Building in the Area
- Only Banquet/Meeting Room in Monroe
- Tenant Improvement Allowance Negotiable