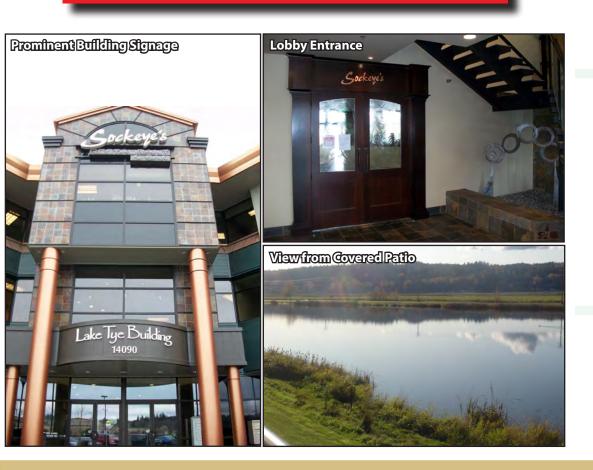

#### **FEATURES:**

- Former Sockeye's Restaurant on Lake Tye
- Kitchen/Bar
  - Full Bar with Built-In Refrigerator & Cabinetry
  - Two Type-1 Hoods & One Type-2 Hood
  - Walk In Cooler & Freezer: 8'6" x 16'
- · Large Outdoor Covered Patio Free
- Building Signage Visible from Highway 2
- 22,055 Cars per Day on Highway 2
- Highest Quality Building in the Area
- Only Banquet/Meeting Room in Monroe
- Tenant Improvement Allowance Negotiable