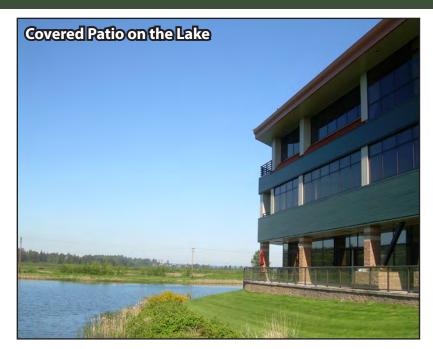

#### **FEATURES:**

- Former Sockeye's Restaurant on Lake Tye
- Kitchen/Bar
  - Full Bar with Built-In Refrigerator & Cabinetry
  - Two Type-1 Hoods & One Type-2 Hood
  - Walk In Cooler & Freezer: 8'6" x 16'
- · Large Outdoor Covered Patio Free
- Building Signage Visible from Highway 2
- 22,055 Cars per Day on Highway 2
- Highest Quality Building in the Area
- Only Banquet/Meeting Room in Monroe
- Tenant Improvement Allowance Negotiable