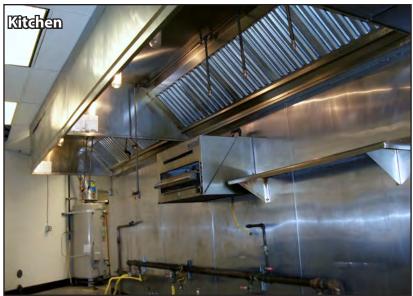

#### **FEATURES:**

- Former Sockeye's Restaurant on Lake Tye
- Kitchen/Bar
  - Full Bar with Built-In Refrigerator & Cabinetry
  - Two Type-1 Hoods & One Type-2 Hood
  - Walk In Cooler & Freezer: 8'6" x 16'
- · Large Outdoor Covered Patio Free
- Building Signage Visible from Highway 2
- 22,055 Cars per Day on Highway 2
- Highest Quality Building in the Area
- Only Banquet/Meeting Room in Monroe
- Tenant Improvement Allowance Negotiable