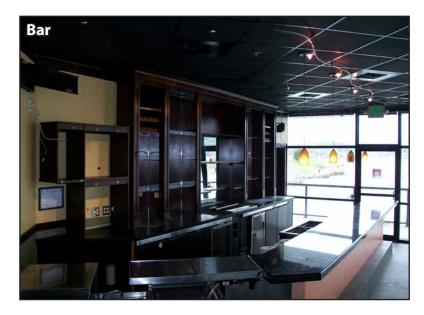

#### **FEATURES:**

- Former Sockeye's Restaurant on Lake Tye
- Kitchen/Bar
  - Full Bar with Built-In Refrigerator & Cabinetry
  - Two Type-1 Hoods & One Type-2 Hood
  - Walk In Cooler & Freezer: 8'6" x 16'
- · Large Outdoor Covered Patio Free
- Building Signage Visible from Highway 2
- 22,055 Cars per Day on Highway 2
- Highest Quality Building in the Area
- Only Banquet/Meeting Room in Monroe
- Tenant Improvement Allowance Negotiable