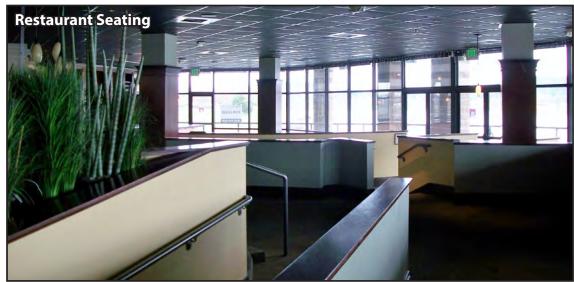

#### BUILT-OUT, HIGH-END RESTAURANT

#### **FEATURES:**

- Former Sockeye's Restaurant on Lake Tye
- Kitchen/Bar
  - Full Bar with Built-In Refrigerator & Cabinetry
  - Two Type-1 Hoods & One Type-2 Hood
  - Walk In Cooler & Freezer: 8'6" x 16'
- · Large Outdoor Covered Patio Free
- Building Signage Visible from Highway 2
- 22,055 Cars per Day on Highway 2
- Highest Quality Building in the Area
- Only Banquet/Meeting Room in Monroe
- Tenant Improvement Allowance Negotiable