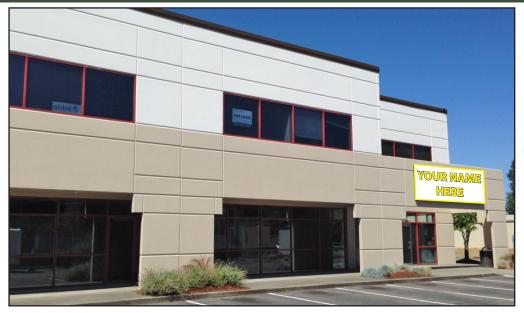

# **Office/Tech or Retail Space** ~4,923 SF

### FEATURES:

- •\$18.00/SF, NNN
- TI Available
- Custom Suite Sizes Ready for Build Out
- Prominent Signage on N Central Avenue
- Quick Access to SR 167, SR 516 & Downtown Kent
- New Lobby Renovation & Exterior Paint
- Concrete, Steel & Glass Construction