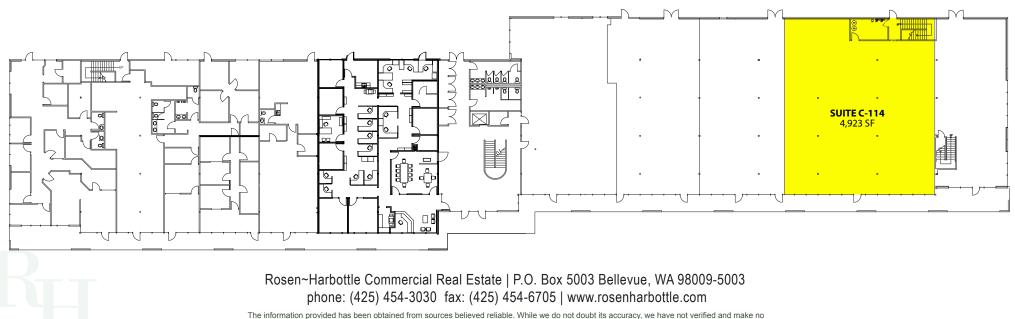

# **Office/Tech or Retail Space** ~4,923 SF

## **KENT BUSINESS CAMPUS** 841 N Central Avenue, Kent, WA 98032

**Building C - Second Floor** 

**Building C - First Floor** 

guarantee, warranty or representation about it. It is your sole responsibility to independently confirm its accuracy and completeness.