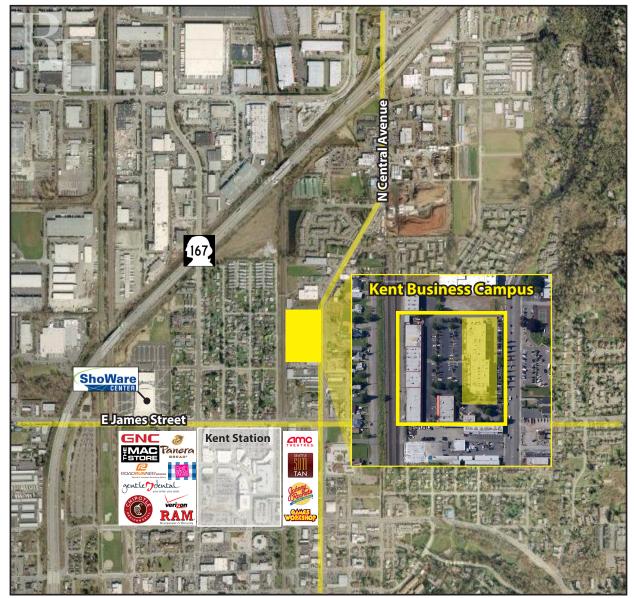

# **KENT BUSINESS CAMPUS**

841 N Central Avenue, Kent, WA 98032

Rosen~Harbottle Commercial Real Estate | P.O. Box 5003 Bellevue, WA 98009-5003 phone: (425) 454-3030 fax: (425) 454-6705 | www.rosenharbottle.com

# **Office/Tech or Retail Space** ~4,923 SF

### FEATURES:

- •\$18.00/SF, NNN
- TI Available
- Custom Suite Sizes Ready for Build Out
- Prominent Signage on N Central Avenue
- Quick Access to SR 167, SR 516 & Downtown Kent
- New Lobby Renovation & Exterior Paint
- Concrete, Steel & Glass Construction