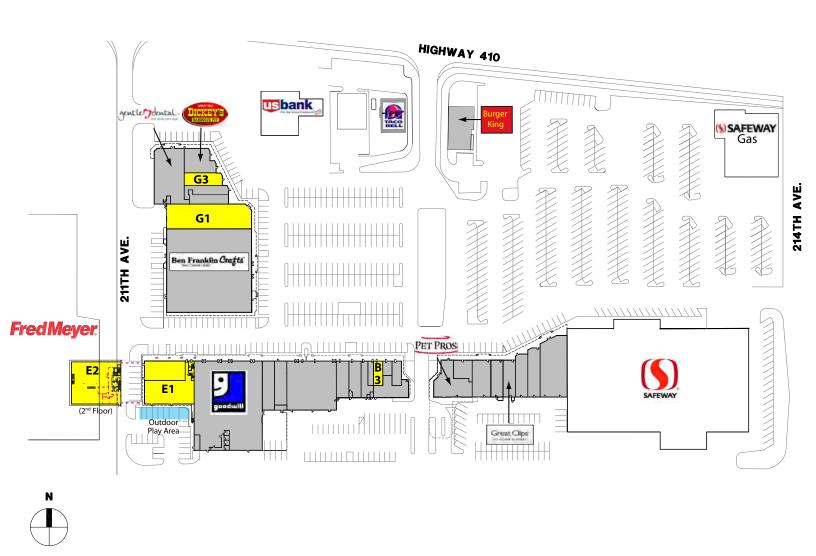

### **FEATURES:**

- Former Restaurant Ready for New Operator (1,264 SF) (pg 3)
- Outdoor Daycare/Play Area Available (pg 4)
- New Executive Suites (pg 5)
- Frontage on SR 410
- Neighboring Anchors: New Walmart, Fred Meyer, Lowe's
   & Home Depot
- Tenants Include Ben Franklin, PetPros, Goodwill, Great Clips, Burger King & Taco Bell
- 44,000+ Cars per Day on SR 410

21107-21291 State Route 410 E, Bonney Lake, WA 98391

| SUITE | SQUARE FEET          | RATE       |  |
|-------|----------------------|------------|--|
| B-3   | 607 SF               | \$24.00/SF |  |
| E-1   | 5,134 SF - 10,951 SF | \$11.00/SF |  |
| E-2   | 5,078 SF - 5,817 SF  | \$16.00/SF |  |
| G-1   | 5,516 SF             | \$24.00/SF |  |
| G-3   | 1,264 SF             | \$24.00/SF |  |

Executive Suites (E2) Also Available: 179 SF & 235 SF

21107-21291 State Route 410 E, Bonney Lake, WA 98391

### **RESTAURANT SPACE - SUITE G-3**

| Suite | SF       | Rent/SF    |
|-------|----------|------------|
| G-3   | 1,264 SF | \$24.00/SF |

### **ENDCAP - SUITES E-1 & E-2**

#### **UP TO 10,951 SF AVAILABLE**

| Suite      | SF             | Rent/SF    |
|------------|----------------|------------|
| E1         | 5,134 SF       | \$11.00/SF |
| E2         | 5,078-5,817 SF | \$16.00/SF |
| Contiguous | 10,951 SF      | \$11.00/SF |