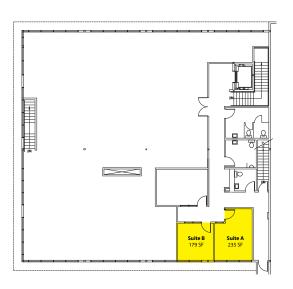

Executive Suites (E2) Also Available: 179 SF & 235 SF

21107-21291 State Route 410 E, Bonney Lake, WA 98391

### **EXECUTIVE SUITES - SUITE E-2**

| Suite | SF     | Rent/Month         |     |
|-------|--------|--------------------|-----|
| Α     | 235 SF | \$550, Gross       |     |
| В     | 179 SF | \$500, Gross       |     |
| -C    | 246 SF | \$500, Gross Lease | ed! |

Rents include utilities.

21107-21291 State Route 410 E, Bonney Lake, WA 98391

For more information, contact:

ROSEN~HARBOTTLE
COMMERCIAL REAL ESTATE

Jack Rosen
(425) 289-2221
jack@rosenharbottle.com

Brian Stewart
(425) 289-2222
brians@rosenharbottle.com