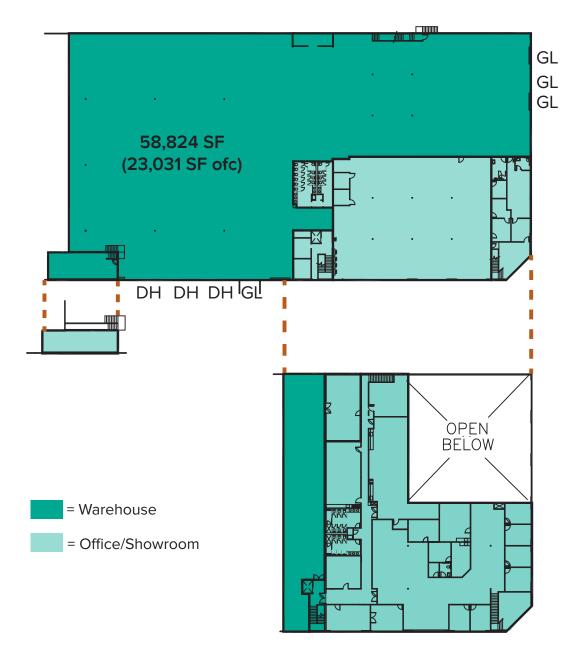

### HIGH VISIBILITY WAREHOUSE AVAILABLE

58,824 SF (23,031 SF office/showroom)

#### FEATURES:

- Frontage on Airport Road
- 4 Grade-level doors
- 3 Dock-highs doors
- Heavy power
- 24' Clear Heights
- Sprinkled building

The information provided herein has been obtained from sources believed to be reliable, but no representation or warranty, express or implied, is made with respect to the accuracy or completeness of any such information. Each prospective buyer or tenant should independently investigate, evaluate and verify all information provided herein and any other matters deemed material. Please consult your attorney, tax advisor or other professional advisor. The terms of sale or lease set forth herein are subject to change or withdrawal at any time and without notice.

### **FLOOR PLAN**

The information provided herein has been obtained from sources believed to be reliable, but no representation or warranty, express or implied, is made with respect to the accuracy or completeness of any such information. Each prospective buyer or tenant should independently investigate, evaluate and verify all information provided herein and any other matters deemed material. Please consult your attorney, tax advisor or other professional advisor. The terms of sale or lease set forth herein are subject to change or withdrawal at any time and without notice.