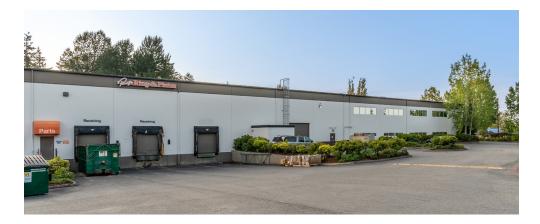

#### FEATURES:

- Frontage on Airport Road
- 4 Grade-level doors
- 3 Dock-highs doors
- Heavy power
- 24' Clear Heights
- Sprinkled building

The information provided herein has been obtained from sources believed to be reliable, but no representation or warranty, express or implied, is made with respect to the accuracy or completeness of any such information. Each prospective buyer or tenant should independently investigate, evaluate and verify all information provided herein and any other matters deemed material. Please consult your attorney, tax advisor or other professional advisor. The terms of sale or lease set forth herein are subject to change or withdrawal at any time and without notice.