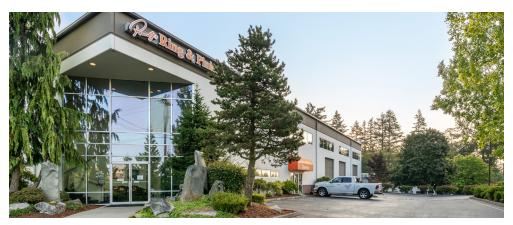

### HIGH VISIBILITY WAREHOUSE AVAILABLE

58,824 SF (23,031 SF office/showroom)

#### FEATURES:

- Frontage on Airport Road
- 4 Grade-level doors
- 3 Dock-highs doors
- Heavy power
- 24' Clear Heights
- Sprinkled building

The information provided herein has been obtained from sources believed to be reliable, but no representation or warranty, express or implied, is made with respect to the accuracy or completeness of any such information. Each prospective buyer or tenant should independently investigate, evaluate and verify all information provided herein and any other matters deemed material. Please consult your attorney, tax advisor or other professional advisor. The terms of sale or lease set forth herein are subject to change or withdrawal at any time and without notice.