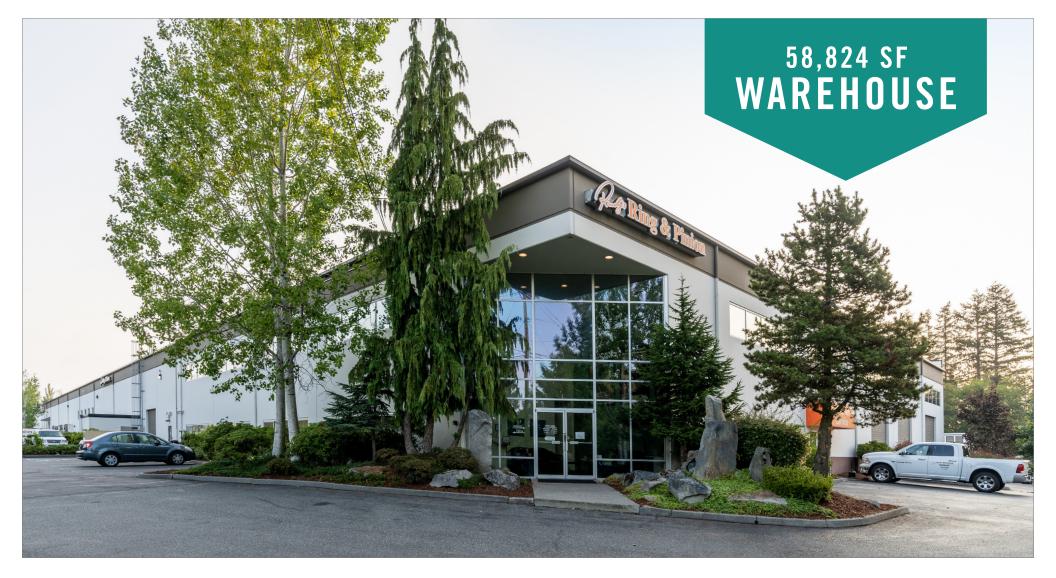

# **DELTA BUSINESS PARK**

### 10411 Airport Road | Everett, WA

**Grant Rubenstein** 425.289.2220 grant@rosenharbottle.com

425.454.3030 rosenharbottle.com PO Box 5003 Bellevue, WA 98009 - 5003

### HIGH VISIBILITY WAREHOUSE AVAILABLE

58,824 SF (23,031 SF office/showroom)

#### FEATURES:

- Frontage on Airport Road
- 4 Grade-level doors
- 3 Dock-highs doors
- Heavy power
- 24' Clear Heights
- Sprinkled building

The information provided herein has been obtained from sources believed to be reliable, but no representation or warranty, express or implied, is made with respect to the accuracy or completeness of any such information. Each prospective buyer or tenant should independently investigate, evaluate and verify all information provided herein and any other matters deemed material. Please consult your attorney, tax advisor or other professional advisor. The terms of sale or lease set forth herein are subject to change or withdrawal at any time and without notice.