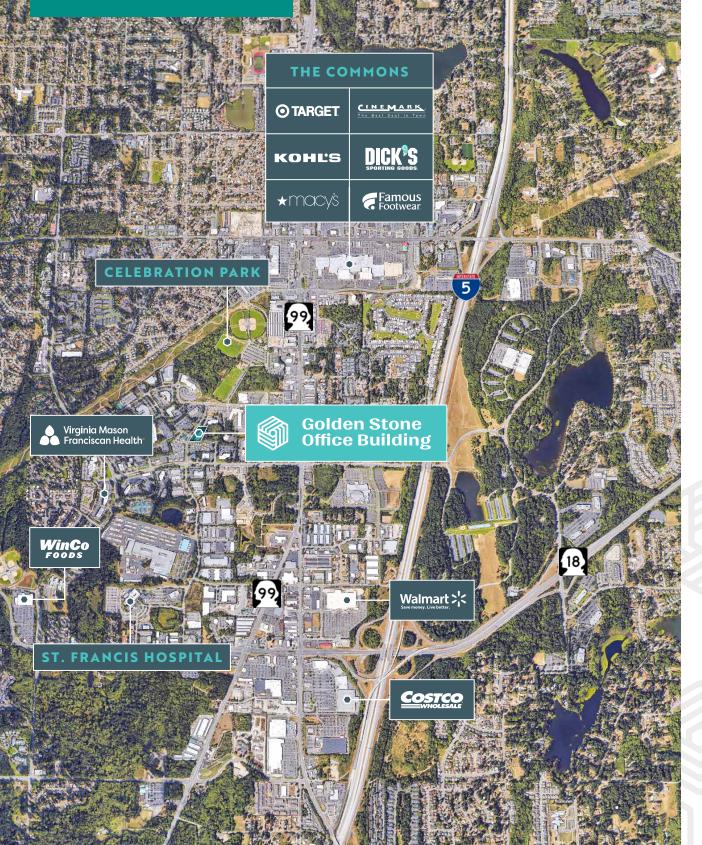

\$26.00 per RSF

960 RSF - 5,698 RSF available

Renovations include lobby, common areas, bathrooms, and exterior

Located in the heart of West Campus office hub with great access to Hwy 99 & I-5 Ease of access to<sup>L</sup> amenities, Hwy 99, Hwy 18 and Interstate 5