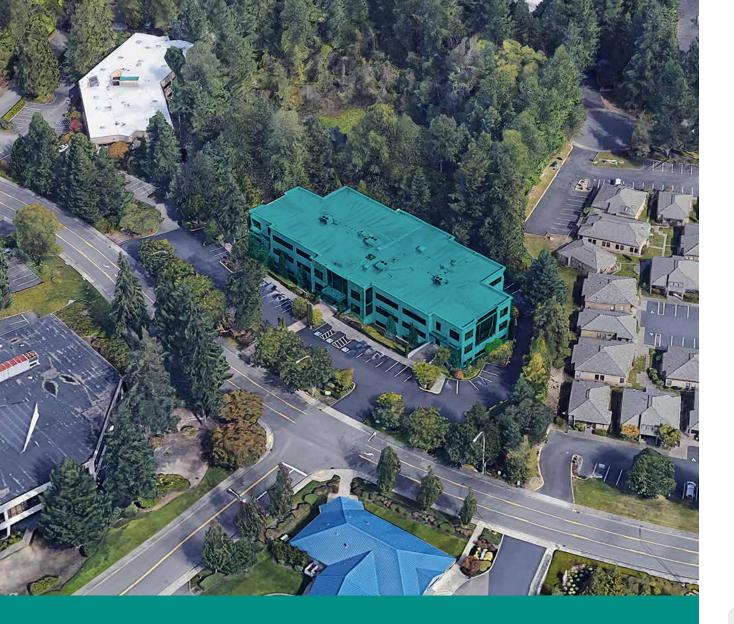

### Turn-Key Deals on 5+ Year Leases

33400 9TH AVE S, FEDERAL WAY, WA

ROSEN HARBOTTLE

ned by

km Kidder Mathews

\_easing by

Features

Golden Stone Office Building is a two-story, Class A office building with covered parking located off S 336th St in West Campus, Federal Way