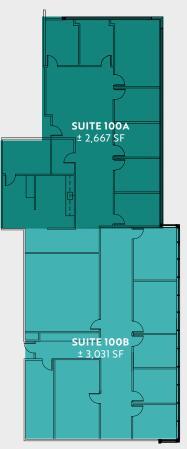

#### Proposed Suite 100 split

2nd floor GOLDEN STONE

| Suite | Size     |
|-------|----------|
| 200   | 1,756 SF |
| 209   | 1,559 SF |