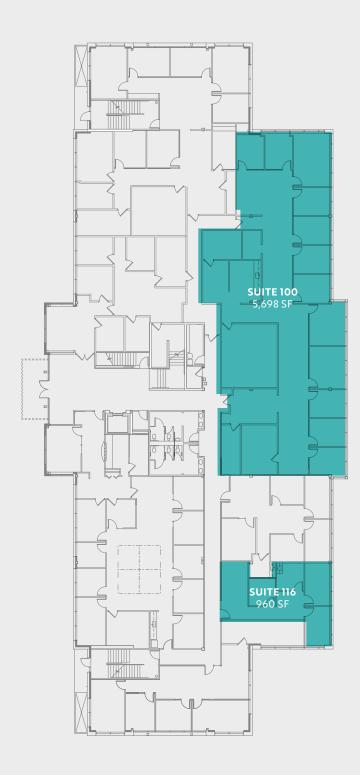

# Location

**Ist floor** GOLDEN STONE

| Suite | Size     |
|-------|----------|
| 100   | 5,698 SF |
| 100 A | 2,667 SF |
| 100 B | 3,031 SF |
| 116   | 960 SF   |