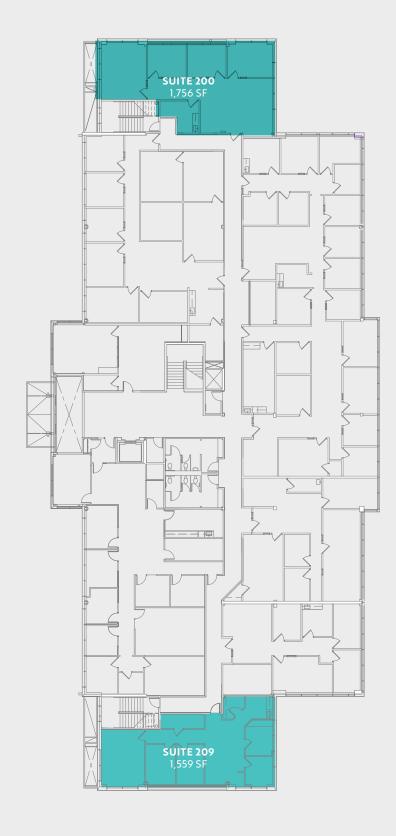

#### Proposed Suite 100 split

2nd floor GOLDEN STONE

| Suite | Size     |
|-------|----------|
| 200   | 1,756 SF |
| 209   | 1,559 SF |