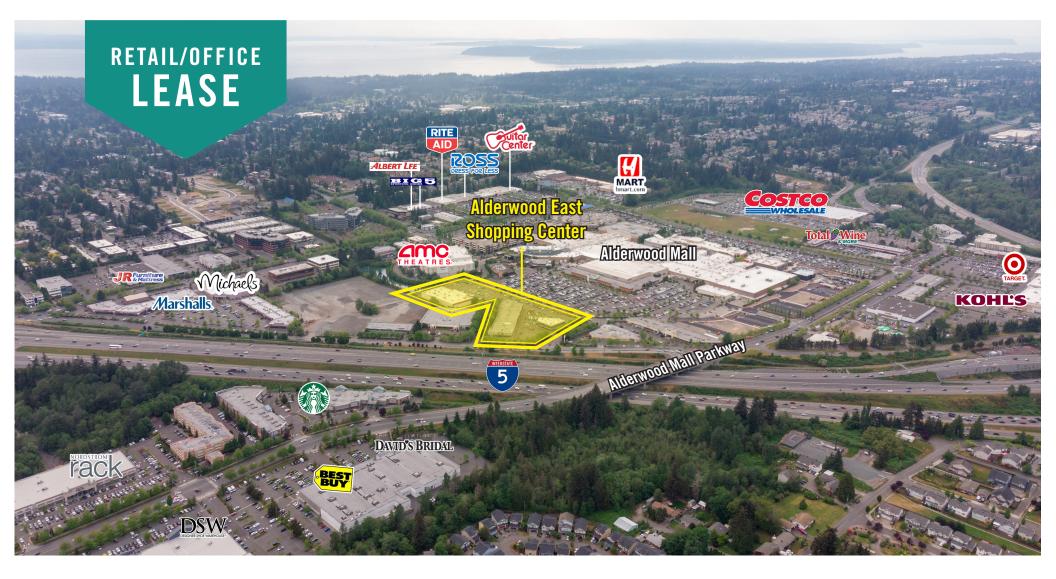

### ALDERWOOD EAST SHOPPING CENTER

18910 - 18930 28th Ave W | Lynnwood, WA

# HIGH-EXPOSURE OFFICE/RETAIL ACROSS FROM ALDERWOOD MALL

823 SF Available \$40.00/SF, Gross

#### **PROPERTY FEATURES:**

- High Exposure Frontage on Alderwood Mall Blvd Near I-5
- Heavy Foot Traffic Location
- 24 Hour Fitness Anchored Center
- Other Tenants Include Daiso, Plato's Closet, Chop It Up Barbershop, & DXL
- 218,969 Cars per Day on I-5
- 21,026+ Cars per Day on 28th Avenue