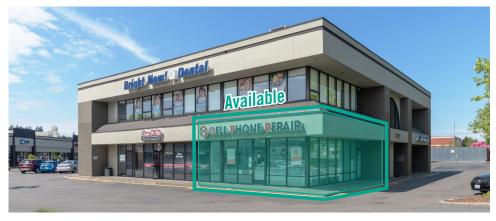

## SUITE 102-B FLOOR PLAN

### **SUITE FEATURES**

- Available with 60 days' notice
- 823 SF
- \$40.00/SF, Gross
- First Floor Office/Retail Space
- · Open Work Area
- Direct and Lobby Entries