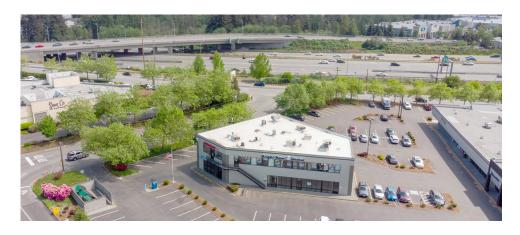

# HIGH-EXPOSURE OFFICE/RETAIL ACROSS FROM ALDERWOOD MALL

823 SF Available \$40.00/SF, Gross

#### **PROPERTY FEATURES:**

- High Exposure Frontage on Alderwood Mall Blvd Near I-5
- Heavy Foot Traffic Location
- 24 Hour Fitness Anchored Center
- Other Tenants Include Daiso, Plato's Closet, Chop It Up Barbershop, & DXL
- 218,969 Cars per Day on I-5
- 21,026+ Cars per Day on 28th Avenue