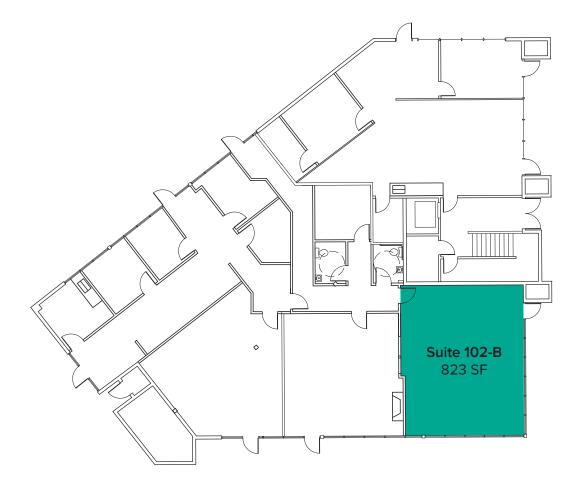

## SUITE 102-B FLOOR PLAN

### **SUITE FEATURES**

- Available with 60 days' notice
- 823 SF
- \$40.00/SF, Gross
- First Floor Office/Retail Space
- · Open Work Area
- Direct and Lobby Entries