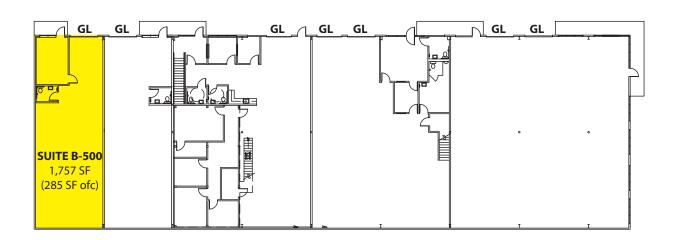

### **Building B**

| Suite                                                | Total SF              | Rent/ Mo | NNN   | Total/ Mo |  |  |
|------------------------------------------------------|-----------------------|----------|-------|-----------|--|--|
| B-500                                                | 1,757 SF (285 SF ofc) | \$1,415  | \$510 | \$1,925   |  |  |
| Notes: Open warehouse with reception, 1 GL and 1 RR. |                       |          |       |           |  |  |