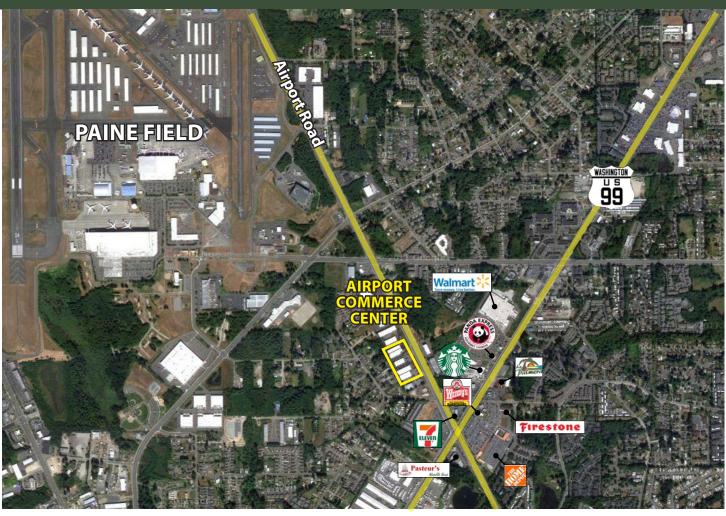

11520 - 11710 AIRPORT ROAD, EVERETT, WA 98204

### FEATURES:

- Rare Flex Space Available
- Grade-Level & Dock-High Loading
- Glass Storefronts
- Quick Access to Paine Field, Hwy 99, and I-5
- 22' Clear Height
- Sprinklered Buildings

For more information, contact: