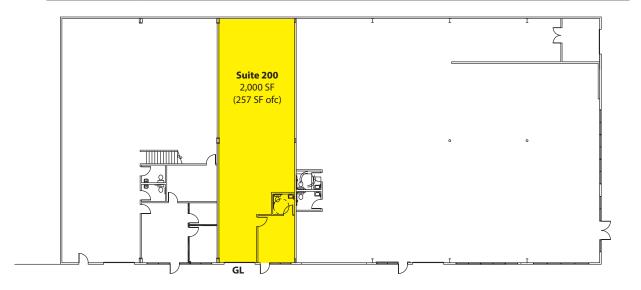

#### **Building A**

| Suite                                                   | Total SF              | Rent/ Mo | NNN   | Total/ Mo |  |  |
|---------------------------------------------------------|-----------------------|----------|-------|-----------|--|--|
| A-200                                                   | 2,000 SF (257 SF ofc) | \$1,567  | \$580 | \$2,147   |  |  |
| Notes: Open warehouse with small office, 1 RR and 1 GL. |                       |          |       |           |  |  |