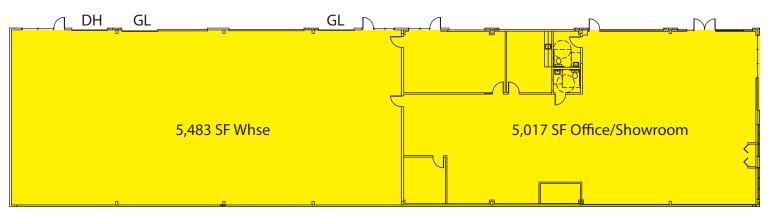

#### **Building E**

| Suite                                                                                              | Total SF                 | Rent/ Mo | NNN     | Total/ Mo |  |  |
|----------------------------------------------------------------------------------------------------|--------------------------|----------|---------|-----------|--|--|
| Bldg E                                                                                             | 10,500 SF (5,017 SF ofc) | \$10,611 | \$3,045 | \$13,656  |  |  |
| Notes: Full building available. Space includes 5,017 SF office/showroom, 2 GL & 1 DH loading doors |                          |          |         |           |  |  |