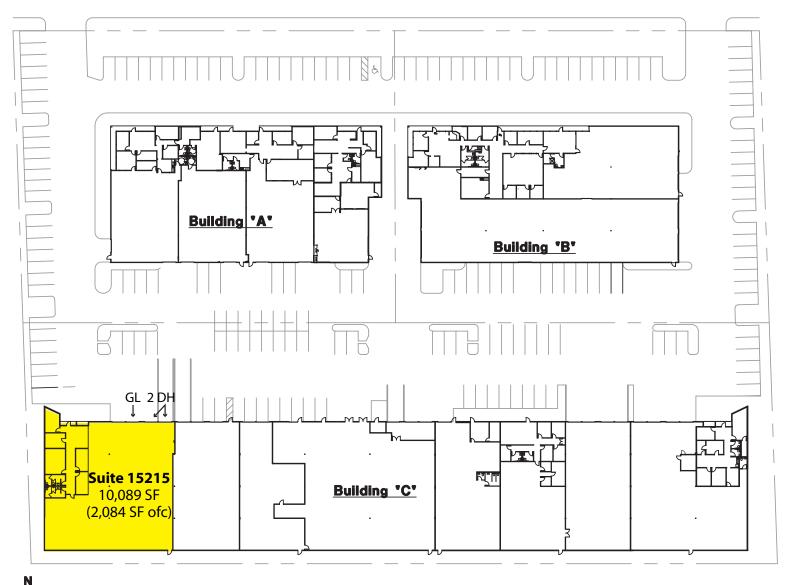

## WILLOWS PARK I & II

### 15205 - 15265 NE 95th Street, Redmond, WA 98052

### 10,089 SF (2,084 SF Ofc) Available \$1.35/SF Ofc | \$0.75/SF Whse, NNN

#### **FEATURES:**

- 1 Grade-Level Door & 2 Dock-High Doors
- Move-In Ready
- 16' Clear Height
- Building Signage Available
- Close-In Redmond Location
- Quality Concrete Tilt-Up Construction

Rosen~Harbottle Commercial Real Estate | P.O. Box 5003 Bellevue, WA 98009-5003 phone: (425) 454-3030 fax: (425) 454-6705 | www.rosenharbottle.com