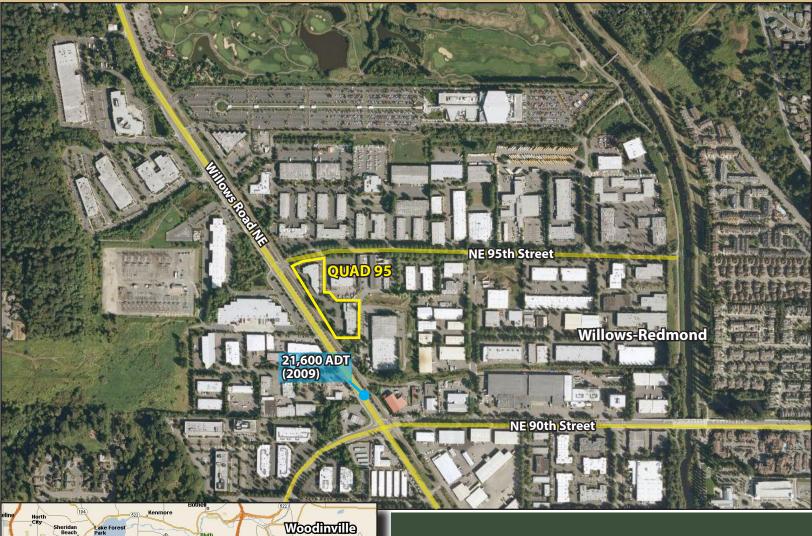

#### **FEATURES:**

- Retail Visibility to Willows Road
- Climate Controlled Warehouse
- 16' Clear Height
- Grade-Level Loading
- Zoning: MP (Manufacturing Park)

Rosen~Harbottle Commercial Real Estate | P.O. Box 5003 Bellevue, WA 98009-5003 phone: (425) 454-3030 fax: (425) 454-6705 | www.rosenharbottle.com