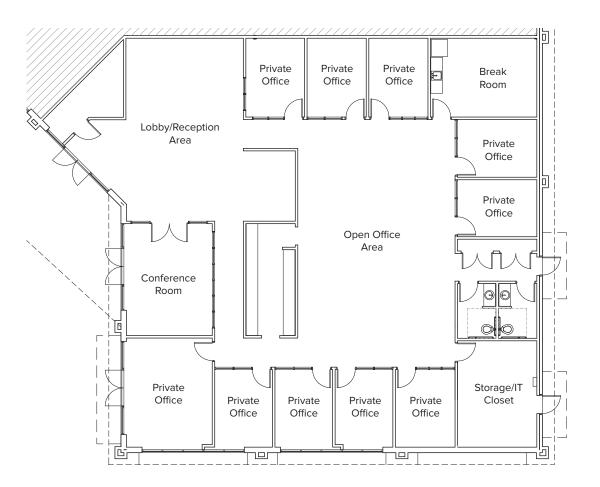

# SUITE J/F/K AS-BUILT FLOOR PLAN

| Suite | Square Feet         | Rate                      |
|-------|---------------------|---------------------------|
| J     | 2,169 SF - 5,057 SF | \$20.00 - \$25.00/SF, NNN |
| К     | 1,369 SF - 5,057 SF | \$20.00 - \$25.00/SF, NNN |
| L     | 1,520 SF - 5,057 SF | \$20.00 - \$25.00/SF, NNN |

# SUITE J/F/K FEATURES

#### AMENITIES:

- Office/Retail Space
- Demisable Space
- Can be Converted to Vanilla Shell
- Class A Office Finishes
- 11 Private Offices
- 1 Conference Room
- Break Room
- Open Office Area
- Lobby/Reception Area
- Building and Pylon Signage Available