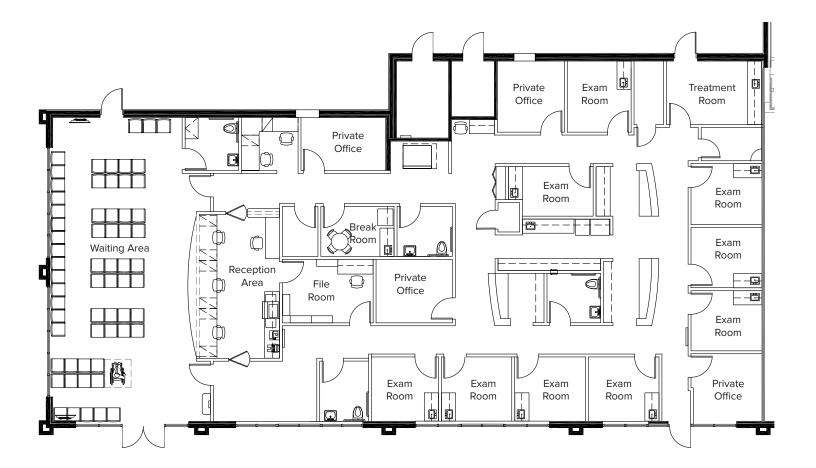

# SUITE A/B/C AS-BUILT FLOOR PLAN

| Suite | Square Feet          | Rate            |
|-------|----------------------|-----------------|
| A/B/C | ~2,000 SF - 4,875 SF | \$28.00/SF, NNN |

Notes: Currently occupied by Molina Health. Fully-built out medical space with break room, reception/waiting area, 8 exam rooms, several private offices, treatment room, nurses' area, and restrooms. Located on the end cap with frontage to Everett Mall Way. Space is divisible. **Available on 10/1/2021.** 