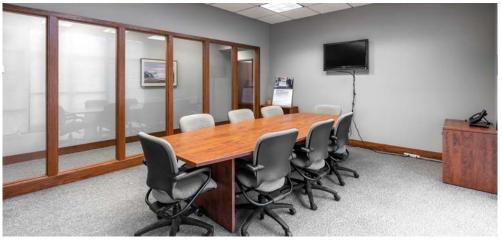

# SUITE J/F/K AS-BUILT FLOOR PLAN

| Suite | Square Feet         | Rate                      |
|-------|---------------------|---------------------------|
| J     | 2,169 SF - 5,057 SF | \$20.00 - \$25.00/SF, NNN |
| К     | 1,369 SF - 5,057 SF | \$20.00 - \$25.00/SF, NNN |
| L     | 1,520 SF - 5,057 SF | \$20.00 - \$25.00/SF, NNN |

# SUITE J/F/K FEATURES

#### AMENITIES:

- Office/Retail Space
- Demisable Space
- Can be Converted to Vanilla Shell
- Class A Office Finishes
- 11 Private Offices
- 1 Conference Room
- Break Room
- Open Office Area
- Lobby/Reception Area
- Building and Pylon Signage Available