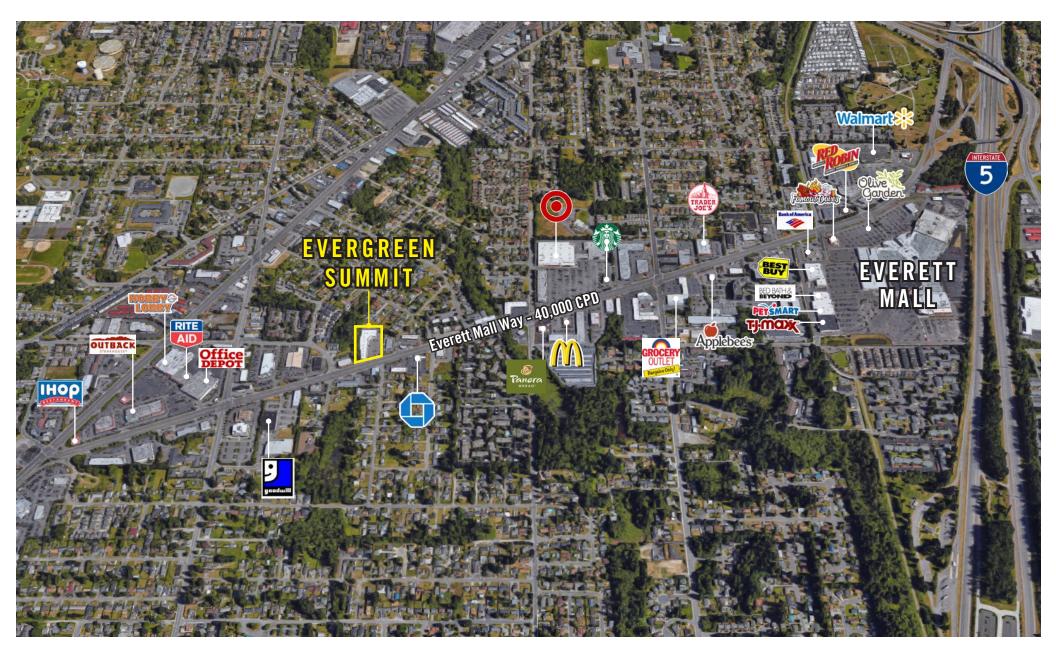

rett Mall Way. Space is divisible. **Available on 10/1/2021.** 





# SUITE J/F/K AS-BUILT FLOOR PLAN

| Suite | Square Feet         | Rate                      |
|-------|---------------------|---------------------------|
| J     | 2,169 SF - 5,057 SF | \$20.00 - \$25.00/SF, NNN |
| К     | 1,369 SF - 5,057 SF | \$20.00 - \$25.00/SF, NNN |
| L     | 1,520 SF - 5,057 SF | \$20.00 - \$25.00/SF, NNN |





# SUITE J/F/K FEATURES

#### AMENITIES:

- Office/Retail Space
- Demisable Space
- Can be Converted to Vanilla Shell
- Class A Office Finishes
- 11 Private Offices
- 1 Conference Room
- Break Room
- Open Office Area
- Lobby/Reception Area
- Building and Pylon Signage Available

#### IDEAL USES:

- Loan Company
- Title Company
- Bank Company
- Mortgage Company











### LOCATION MAP