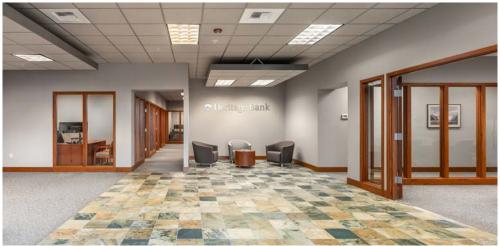

# SUITE J/F/K AS-BUILT FLOOR PLAN

| Suite | Square Feet         | Rate                      |
|-------|---------------------|---------------------------|
| J     | 2,169 SF - 5,057 SF | \$20.00 - \$25.00/SF, NNN |
| К     | 1,369 SF - 5,057 SF | \$20.00 - \$25.00/SF, NNN |
| L     | 1,520 SF - 5,057 SF | \$20.00 - \$25.00/SF, NNN |

# SUITE J/F/K FEATURES

#### AMENITIES:

- Office/Retail Space
- Demisable Space
- Can be Converted to Vanilla Shell
- Class A Office Finishes
- 11 Private Offices
- 1 Conference Room
- Break Room
- Open Office Area
- Lobby/Reception Area
- Building and Pylon Signage Available