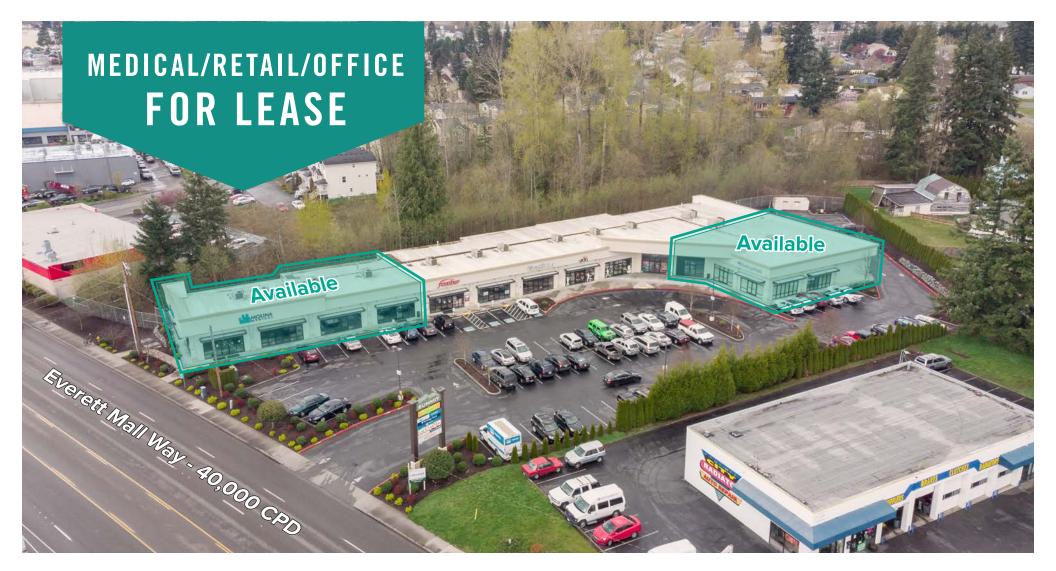

### **CLASS A MEDICAL, RETAIL & OFFICE SPACES AVAILABLE FRONTAGE ON EVERETT MALL WAY** 1,369 SF - 5,057 SF Available

#### **PROPERTY FEATURES:**

- Molina medical clinic available for lease
- Former Heritage Bank loan office available for lease
- High quality finishes throughout
- Building signage and pylon signage on Everett Mall Way
- 40,000 Cars per Day on Everett Mall Way
- Quick Access to I-5 (169,000 Cars per Day)
- Blocks from Everett Mall

### SITE PLAN

| Suite | Square Feet           | Rate                      |
|-------|-----------------------|---------------------------|
| A/B/C | ~ 2,000 SF - 4,875 SF | \$28.00/SF, NNN           |
| J     | 2,169 SF - 5,057 SF   | \$20.00 - \$25.00/SF, NNN |
| К     | 1,369 SF - 5,057 SF   | \$20.00 - \$25.00/SF, NNN |
| L     | 1,520 SF - 5,057 SF   | \$20.00 - \$25.00/SF, NNN |