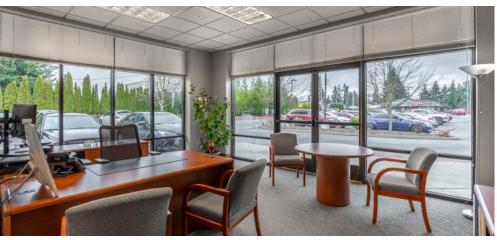

# SUITE J/F/K AS-BUILT FLOOR PLAN

| Suite | Square Feet         | Rate                      |
|-------|---------------------|---------------------------|
| J     | 2,169 SF - 5,057 SF | \$20.00 - \$25.00/SF, NNN |
| К     | 1,369 SF - 5,057 SF | \$20.00 - \$25.00/SF, NNN |
| L     | 1,520 SF - 5,057 SF | \$20.00 - \$25.00/SF, NNN |

# SUITE J/F/K FEATURES

#### AMENITIES:

- Office/Retail Space
- Demisable Space
- Can be Converted to Vanilla Shell
- Class A Office Finishes
- 11 Private Offices
- 1 Conference Room
- Break Room
- Open Office Area
- Lobby/Reception Area
- Building and Pylon Signage Available