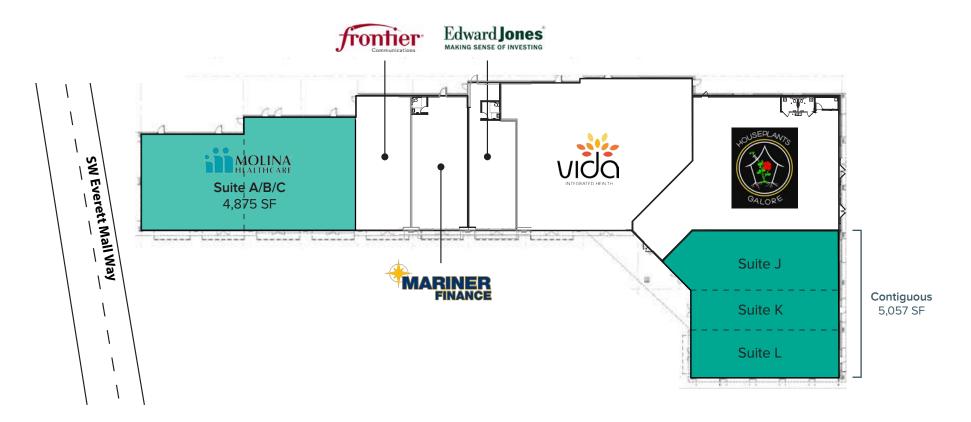

### **CLASS A MEDICAL, RETAIL & OFFICE SPACES AVAILABLE FRONTAGE ON EVERETT MALL WAY** 1,369 SF - 5,057 SF Available

### SITE PLAN

| Suite | Square Feet           | Rate                      |
|-------|-----------------------|---------------------------|
| A/B/C | ~ 2,000 SF - 4,875 SF | \$28.00/SF, NNN           |
| J     | 2,169 SF - 5,057 SF   | \$20.00 - \$25.00/SF, NNN |
| К     | 1,369 SF - 5,057 SF   | \$20.00 - \$25.00/SF, NNN |
| L     | 1,520 SF - 5,057 SF   | \$20.00 - \$25.00/SF, NNN |