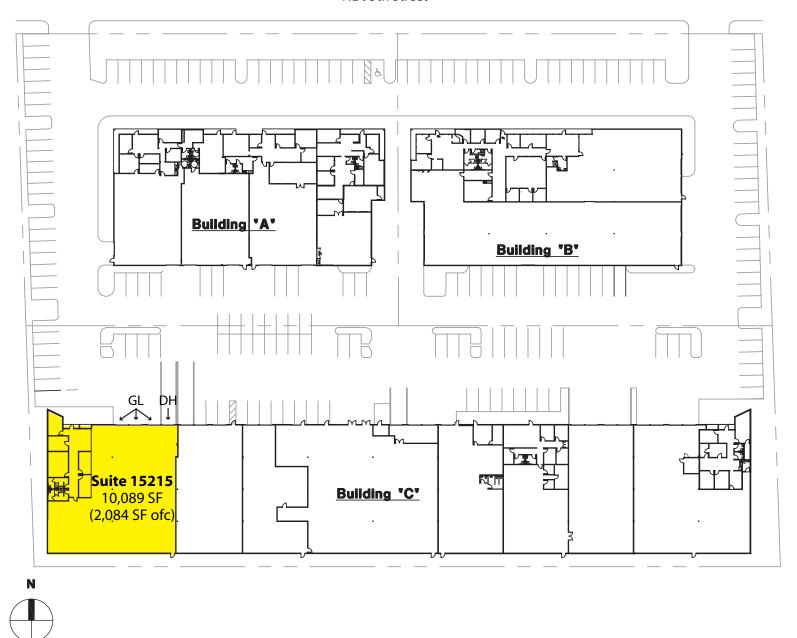

# WILLOWS PARK I & II

15205 - 15265 NE 95th Street, Redmond, WA 98052

NE 95th Street

For more information, contact:

ROSEN~HARBOTTLE COMMERCIAL REAL ESTATE

## 10,089 SF (2,089 SF Ofc) Available \$1.30/SF Ofc | \$0.70/SF Whse, NNN