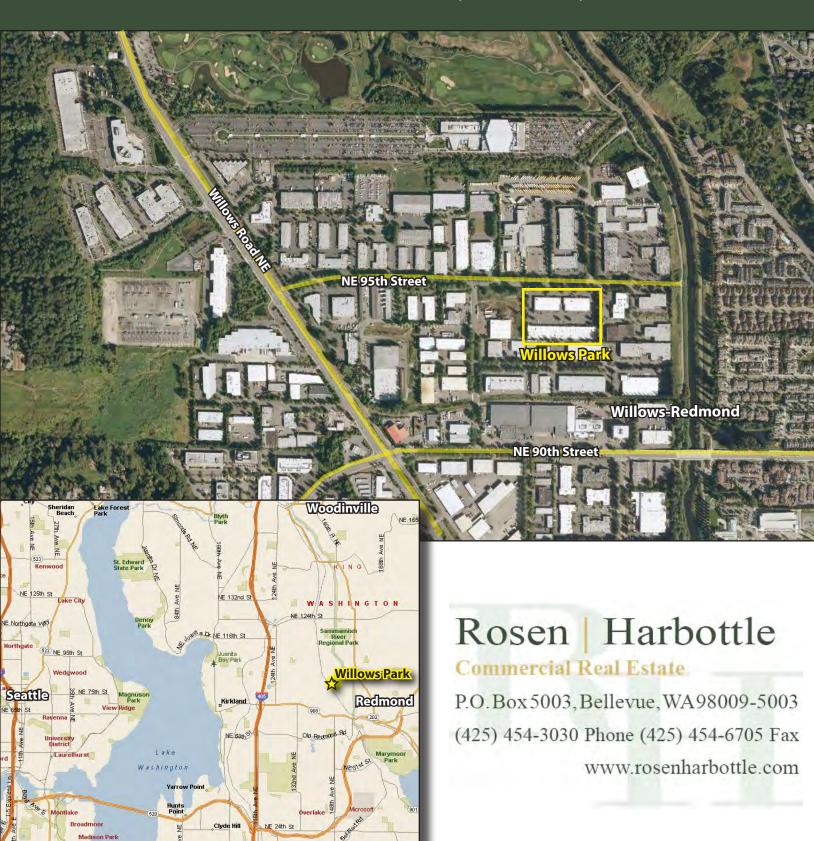

# WILLOWS PARK I & II

15205 - 15265 NE 95th Street, Redmond, WA 98052

The information provided has been obtained from sources believed reliable. While we do not doubt its accuracy, we have not verified and make no guarantee, warranty or representation about it. It is your sole responsibility to independently confirm its accuracy and completeness.

Bellevue

Rosen~Harbottle Commercial Real Estate | P.O. Box 5003 Bellevue, WA 98009-5003 phone: (425) 454-3030 fax: (425) 454-6705 | www.rosenharbottle.com

The information provided has been obtained from sources believed reliable. While we do not doubt its accuracy, we have not verified and make no guarantee, warranty or representation about it. It is your sole responsibility to independently confirm its accuracy and completeness.