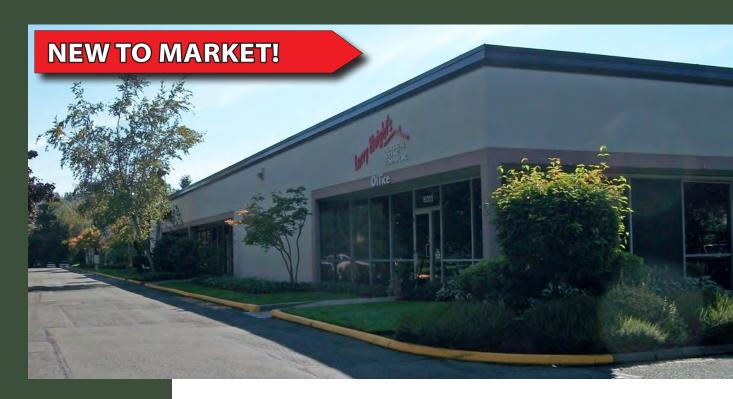

# WILLOWS PARK I & II

15205 - 15265 NE 95th Street, Redmond, WA 98052

For more information, contact:

ROSEN~HARBOTTLE
COMMERCIAL REAL ESTATE

## 10,089 SF (2,089 SF Ofc) Available \$1.30/SF Ofc | \$0.70/SF Whse, NNN

#### **FEATURES:**

- Available with 30 Days Notice
- 3 Grade Level Doors & 1 Dock High Door
- Move-In Ready
- 16' Clear Height
- Quality Concrete Tilt-Up Construction
- Building Signage Available
- Close-In Redmond Location
- \$0.28/SF NNN Expenses