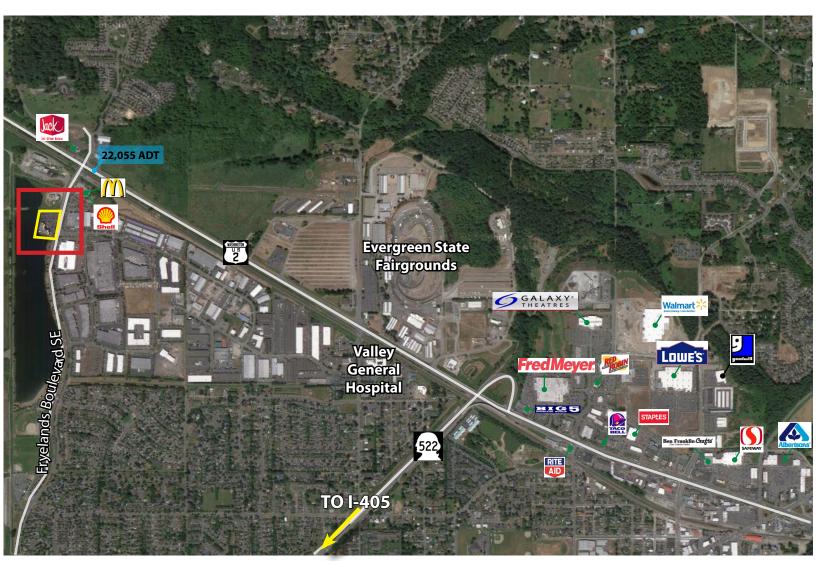

# Class A Retail Just Off Highway 2 1,411 SF Available \$18.00/SF, NNN

- Adjacent to El Lago Mexican Restaurant & Bar
- Lake Front Building with Views
- Highest Quality Building in Monroe
- Two Floors of Office over Ground-Floor Retail
- 22,000+ Cars per Day on Fryelands
- 4.5 / 1,000 Parking Ratio Free
- \$6.06/ SF Estimated NNN Expenses