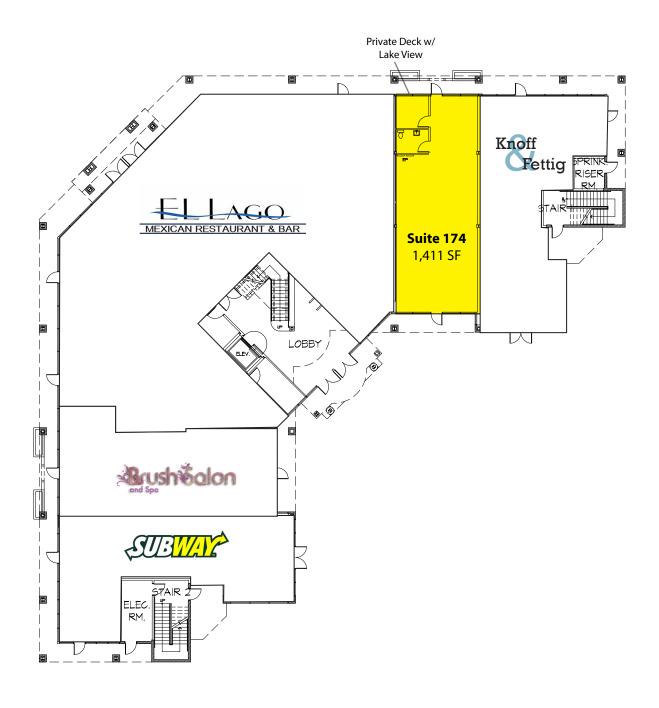

#### **FIRST FLOOR RETAIL**

| Suite | SF    | Available |
|-------|-------|-----------|
| 174   | 1,411 | 30 days   |

Rosen~Harbottle Commercial Real Estate | P.O. Box 5003 Bellevue, WA 98009-5003 phone: (425) 454-3030 fax: (425) 454-6705 | www.rosenharbottle.com