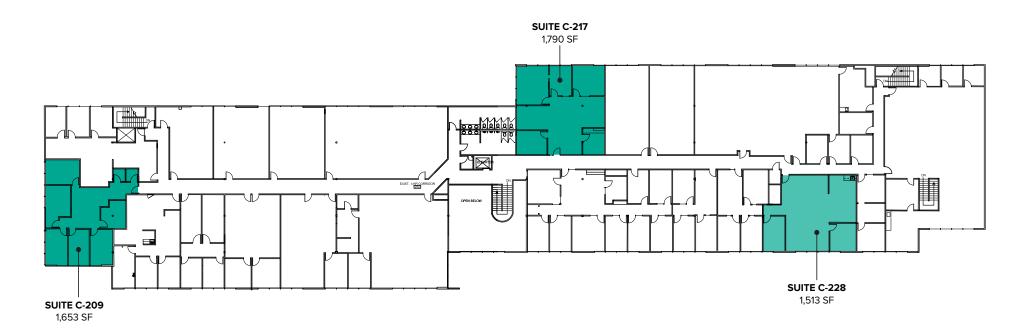

# SECOND FLOOR SITE PLAN

| Suite | Square Feet | Rate                      | Available       |
|-------|-------------|---------------------------|-----------------|
| C-209 | 1,653 SF    | \$25.00/SF, Full Service  | 30 Days' Notice |
| C-217 | 1,790 SF    | \$25.00/SF, Full Service  | Now             |
| C-228 | 1,513 SF    | *\$18.00/SF, Full Service | Now             |