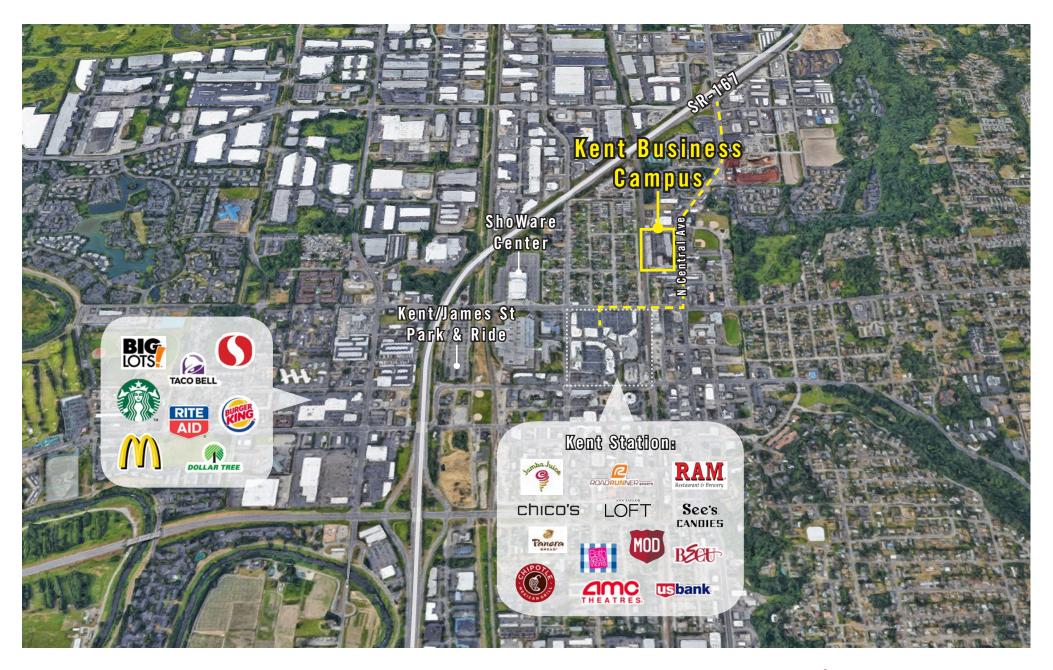

Station & Retail Amenities
- On-Site Amenities: Nail Salon & Teriyaki Restaurant
- Concrete, Steel & Glass Construction



## FIRST FLOOR SITE PLAN

| Suite | Square Feet | Rate                     | Available |
|-------|-------------|--------------------------|-----------|
| C-132 | 748 SF      | \$25.00/SF, Full Service | Now       |





# SECOND FLOOR SITE PLAN

| Suite | Square Feet | Rate                      | Available       |
|-------|-------------|---------------------------|-----------------|
| C-209 | 1,653 SF    | \$25.00/SF, Full Service  | 30 Days' Notice |
| C-217 | 1,790 SF    | \$25.00/SF, Full Service  | Now             |
| C-228 | 1,513 SF    | *\$18.00/SF, Full Service | Now             |

Notes: \*Rate only applies to sublease for suite C-228





# **LOCATION MAP**