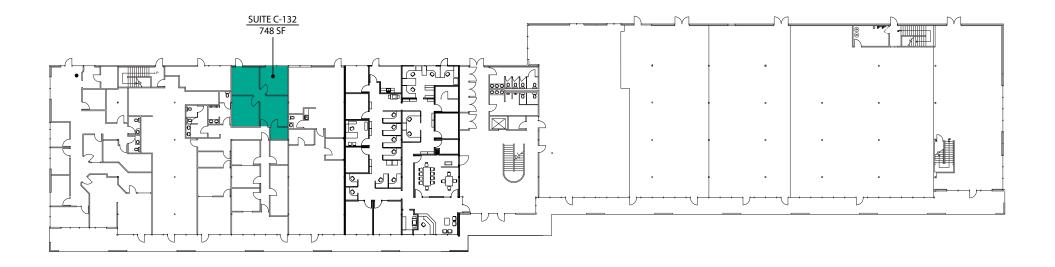

## FIRST FLOOR SITE PLAN

| Suite | Square Feet | Rate                     | Available |
|-------|-------------|--------------------------|-----------|
| C-132 | 748 SF      | \$25.00/SF, Full Service | Now       |