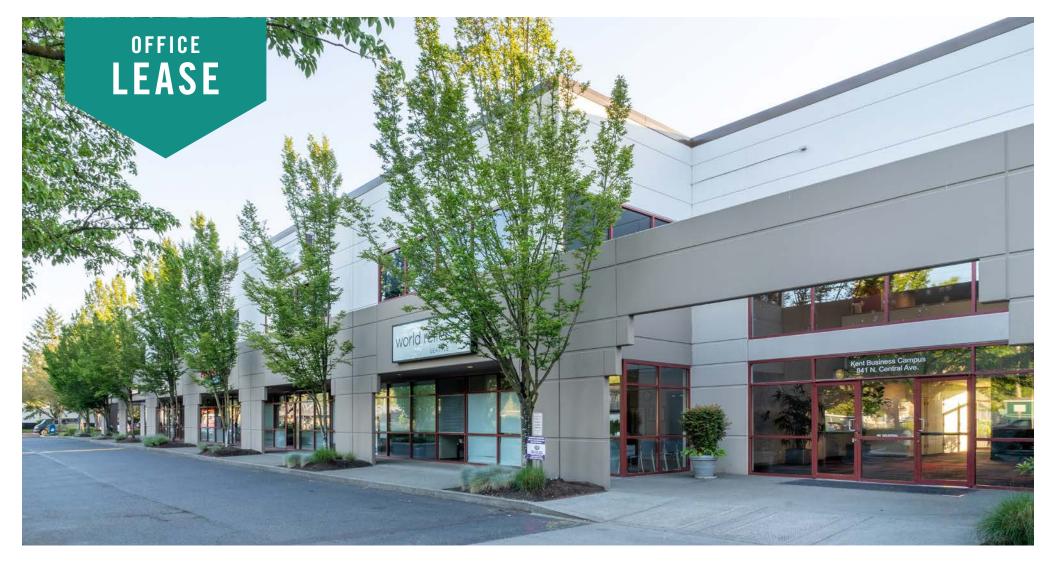

# KENT BUSINESS CAMPUS, BUILDING C

### 841 N Central Avenue | Kent, WA

# CLASS A OFFICE SPACES FRONTAGE ON N CENTRAL AVENUE

748 SF - 1,790 SF Available

### **FEATURES:**

- New Lobby Renovation & Exterior Paint Complete
- Quick Access to SR 167, SR 516 & Downtown Kent
- Three Blocks from Kent Station & Retail Amenities
- On-Site Amenities: Nail Salon & Teriyaki Restaurant
- Concrete, Steel & Glass Construction