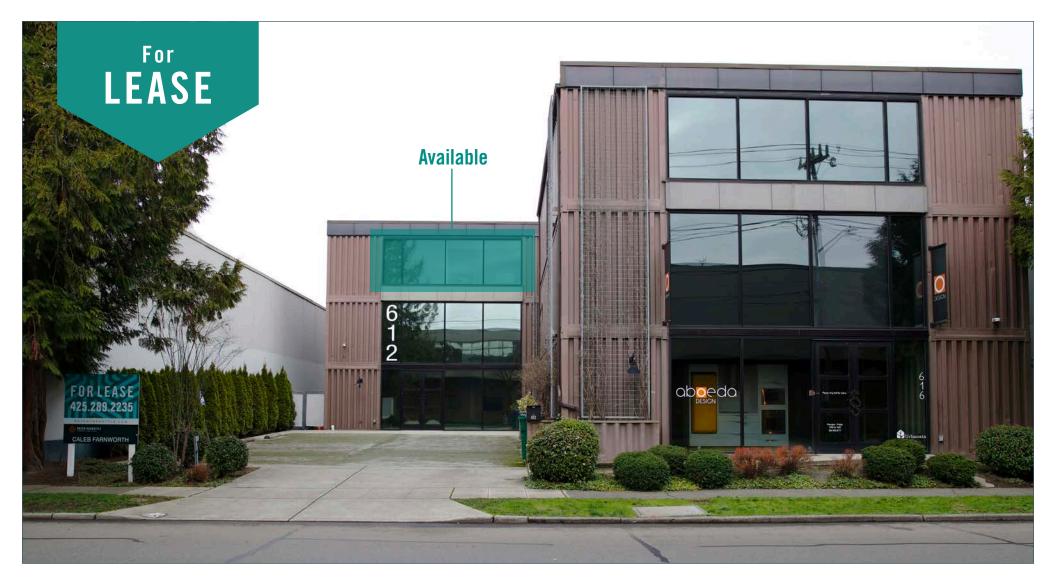

## 612 Building

612 S Lucile Street | Seattle, WA

Caleb Farnworth, CCIM

425.289.2235 calebf@rosenharbottle.com

# CREATIVE OFFICE SPACE IN GEORGETOWN

1,440 SF Available \$24.00/SF + Utilities

#### **DETAILS:**

- Third Floor Office
- 4 Private Offices, 1 Conference Room, and 1 Restroom
- Abundant Parking and HVAC
- Located in South Seattle Design Center District
- Close Proximity to Georgetown Restaurants, Breweries, and Retail/Art Shops
- Immediate Access to Airport Way, Highway-99, and I-5