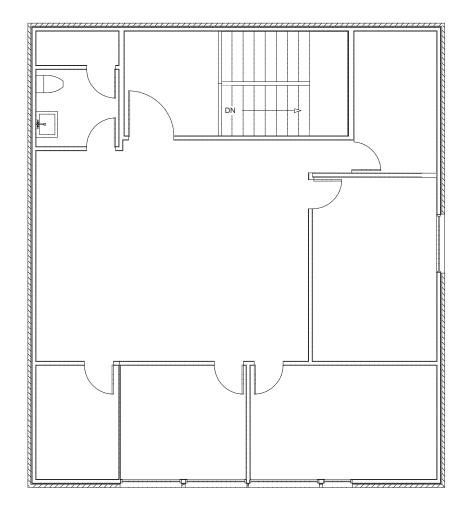

#### **DETAILS:**

- Third Floor Office
- 4 Private Offices, 1 Conference Room, and 1 Restroom
- Abundant Parking and HVAC
- Located in South Seattle Design Center District
- Close Proximity to Georgetown Restaurants, Breweries, and Retail/Art Shops
- Immediate Access to Airport Way, Highway-99, and I-5