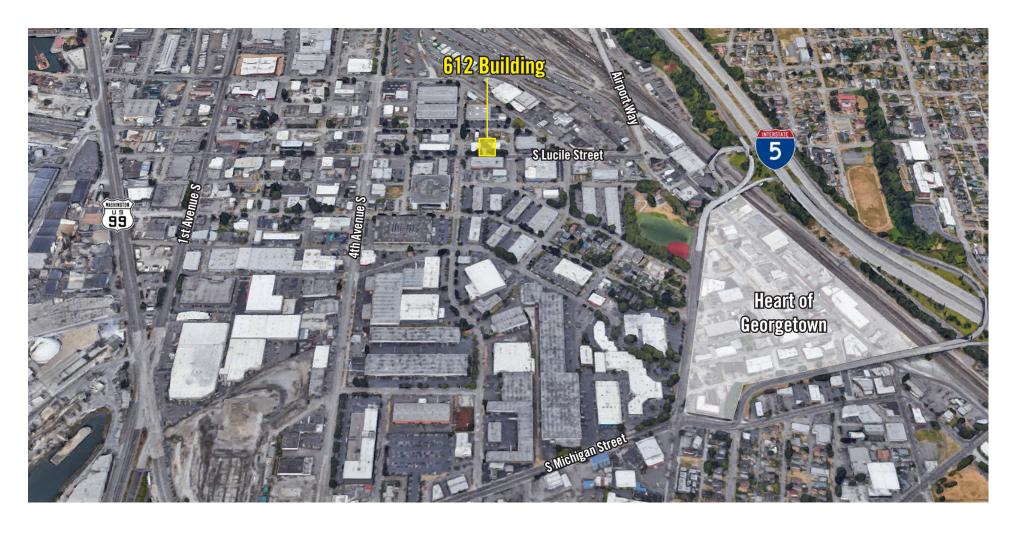

### **LOCATION MAP**

#### **NEARBY AMENITIES:**

- Fran's Chocolate
- Fonda La Catrina
- Georgetown Ballroom

- Georgetown Playfield
- Star Brass Lounge

- Wax Sabbath Spa
- Zippy's Giant Burger
- BOPBOX

• Elysian Brewery

• Machine House Brewery

 Lect's Soup Stop • Forte Coffee Roaster

- Pho Sriracha
- Brother Joe

- Sandbox Sports
- Georgetown Brewing
- Krab Jab Studio

- Flying Squirrel Pizza