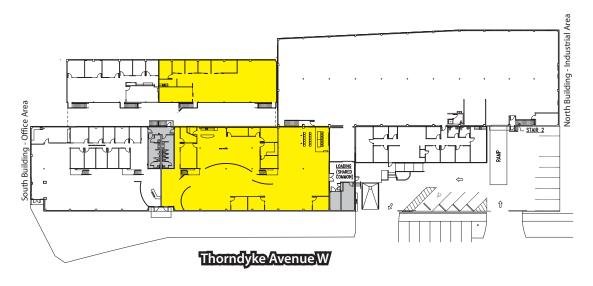

3401-3441 Thorndyke Avenue W, Seattle, WA 98119

### **Location in Building**

Rosen~Harbottle Commercial Real Estate | P.O. Box 5003 Bellevue, WA 98009-5003 phone: (425) 454-3030 fax: (425) 454-6705 | www.rosenharbottle.com

The information provided has been obtained from sources believed reliable. While we do not doubt its accuracy, we have not verified and make no guarantee, warranty or representation about it. It is your sole responsibility to independently confirm its accuracy and completeness.