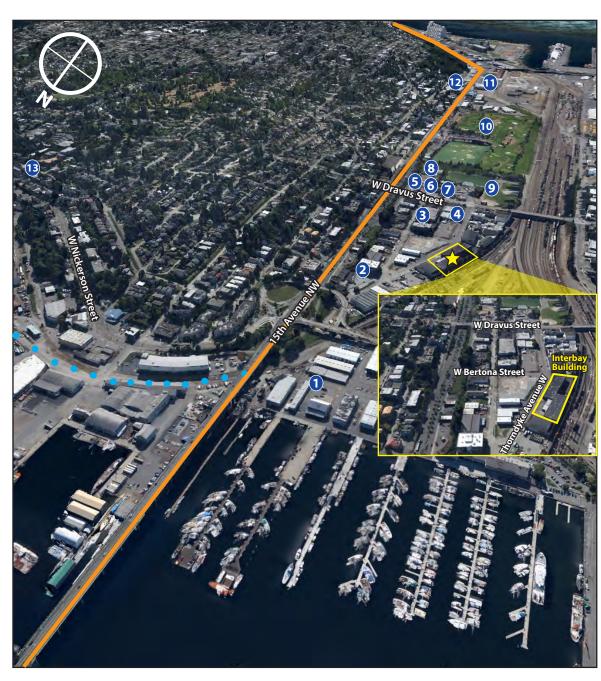

#### **Nearby Amenities**

**Interbay Building** 

- 1. Fisherman's Terminal
- 2. Denali Fitness
- 3. QFC
- 4. Pagliacci's Pizza
- 5. Starbucks
- 6. Red Mill Burgers
- 7. New Pandasia
- 8. Slate Apartments
- 9. Interbay Athletic Fields
- 10. Interbay Golf Center
- Whole Foods
   Peet's Coffee & Tea
   Subway
- 12. US Post Office
- 13. Seattle Pacific University

South Ship Canal Bike Trail
 Fremont to Lake Union