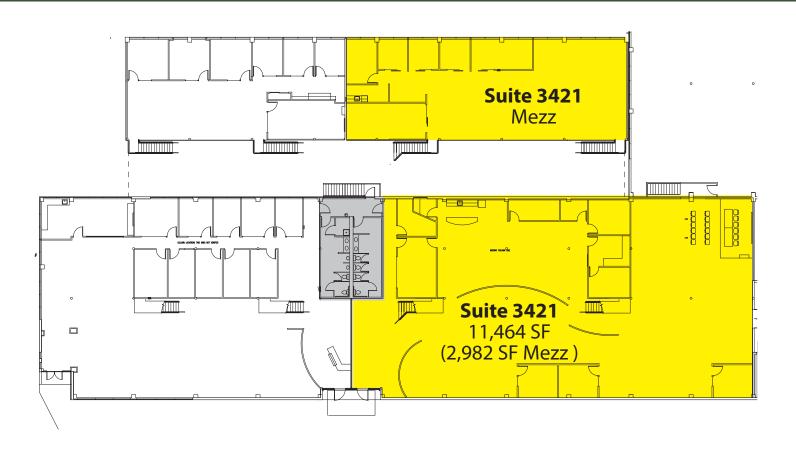

3401-3441 Thorndyke Avenue W, Seattle, WA 98119

### **Location in Building**

Rosen~Harbottle Commercial Real Estate | P.O. Box 5003 Bellevue, WA 98009-5003 phone: (425) 454-3030 fax: (425) 454-6705 | www.rosenharbottle.com

The information provided has been obtained from sources believed reliable. While we do not doubt its accuracy, we have not verified and make no guarantee, warranty or representation about it. It is your sole responsibility to independently confirm its accuracy and completeness.