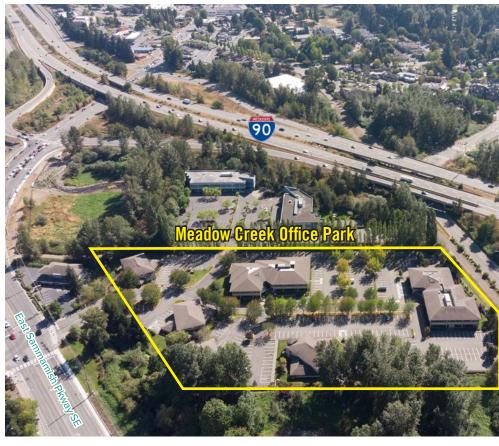

### **MEADOW CREEK OFFICE PARK**

22500 - 22619 SE 64th Place | Issaquah, WA

#### **Brian Stewart**

425.289.2222 brians@rosenharbottle.com







#### CLASS A OFFICE SPACES

1,161 SF - 2,720 SF Available \$28.00/SF, NNN

#### **OFFICE PARK DETAILS:**

- Minutes from Costco Headquarters
- Amazing Location off I-90 at Front St/E Lake Sammamish Pkwy
- Nearby Amenities Include Retailers, Grocers, Restaurants, Hospital & Parks
- Park-Like, Campus Setting with Free Surface Parking



## BUILDING G (22500) FLOOR PLAN

Suite Square Feet Rate

G-140 1,559 SF - 2,720 SF \$28.00/SF, NNN

1 private office, break room, storage, and open work space. Contiguous with Suite G-150 for a total of 2.720 SF. **Available Now.** 

G-150 1,161 SF - 2,720 SF \$28.00/SF, NNN

5 private offices and open work area. Contiguous with Suite G-140 for a total of 2,720 SF. Available Now. Suite G-140 1,559 SF Suite G-150 1,161 SF



# BUILDING H (22525) FLOOR PLAN