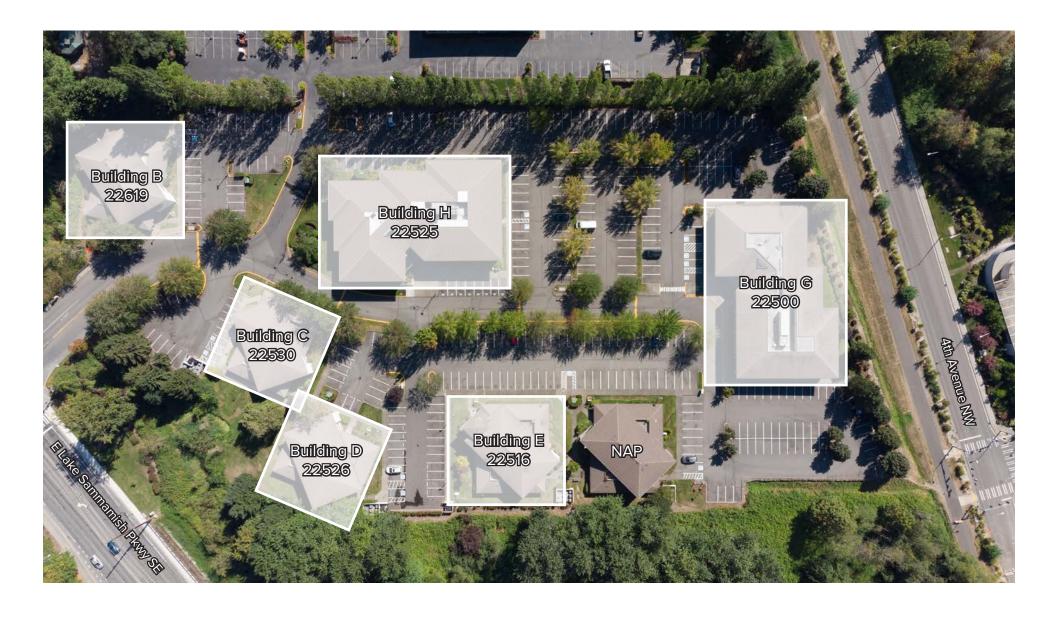

### SITE PLAN

### **MEADOW CREEK OFFICE PARK**

22500 - 22619 SE 64th Place | Issaquah, WA

## BUILDING G (22500) FLOOR PLAN

Suite Square Feet Rate

G-140 1,559 SF - 2,720 SF \$28.00/SF, NNN

1 private office, break room, storage, and open work space. Contiguous with Suite G-150 for a total of 2.720 SF. **Available Now.** 

# BUILDING H (22525) FLOOR PLAN

| Suite | Square Feet | Rate            |
|-------|-------------|-----------------|
| H-160 | 2,024 SF    | \$28.00/SF, NNN |

Notes: Direct and lobby entrances. 2 private offices, 1 conference room, break room, and open work space. **Available Now.** 