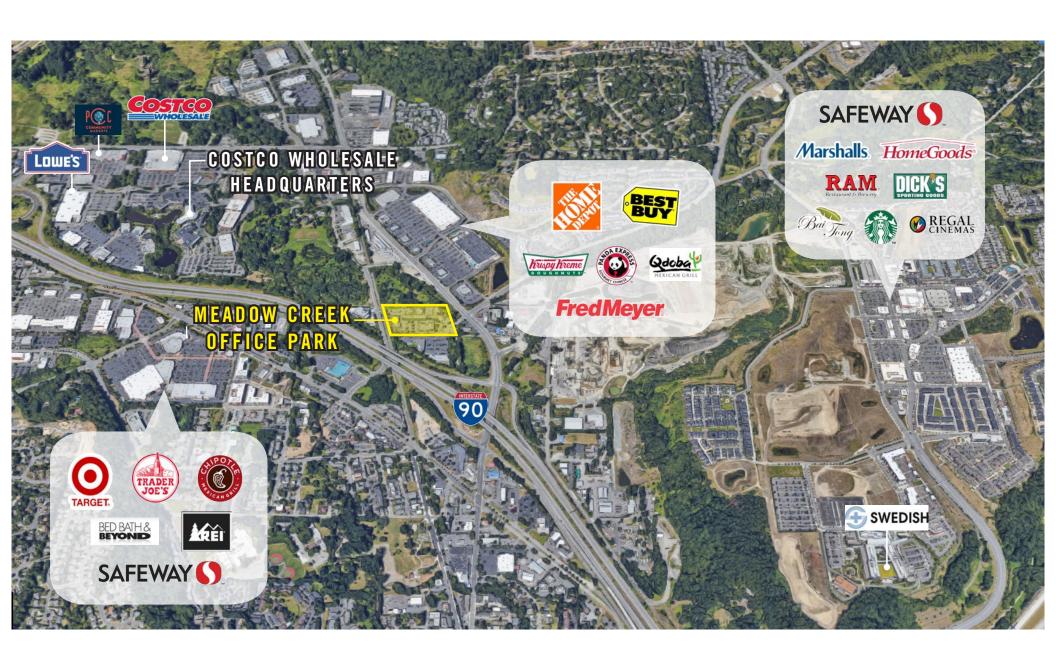

### **LOCATION MAP**

#### **OFFICE PARK DETAILS:**

- Minutes from Costco Headquarters
- Amazing Location off I-90 at Front St/E Lake Sammamish Pkwy
- Nearby Amenities Include Retailers, Grocers, Restaurants, Hospital & Parks
- Park-Like, Campus Setting with Free Surface Parking