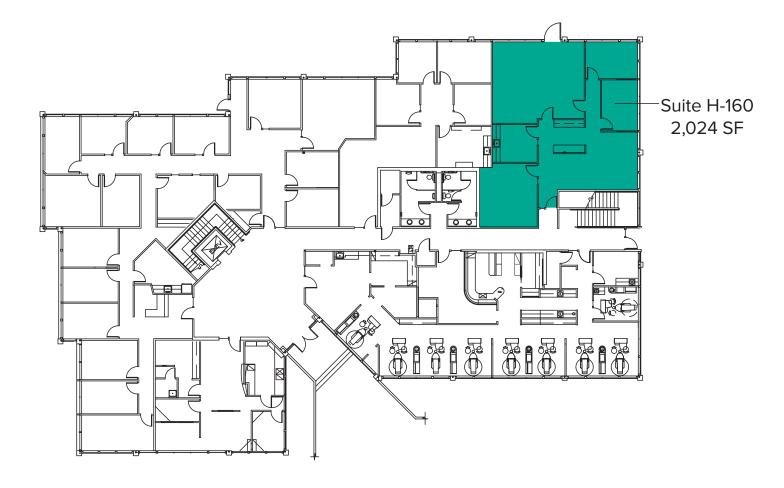

# BUILDING H (22525) FLOOR PLAN

| Suite | Square Feet | Rate            |
|-------|-------------|-----------------|
| H-160 | 2,024 SF    | \$28.00/SF, NNN |

Notes: Direct and lobby entrances. 2 private offices, 1 conference room, break room, and open work space. **Available Now.** 