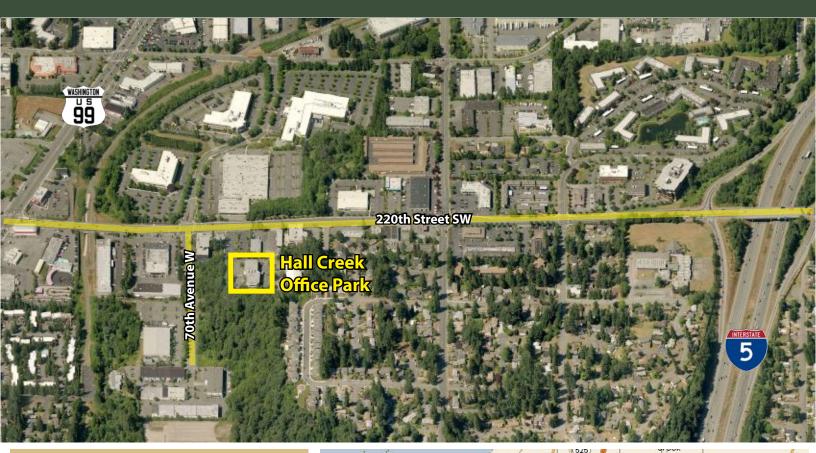

### **FEATURES:**

- Quick Access to I-5, Hwy 99 & Northgate
- Minutes from Swedish-Edmonds Hospital
- Concrete, Steel and Glass Construction
- Monument Signage Available
  - \$1 Million Building Renovation
  - Corner Suites with Extensive Window Line

## HALL CREEK OFFICE PARK 6912 220th Street SW, Mountlake Terrace, WA 98043

For more information, contact: