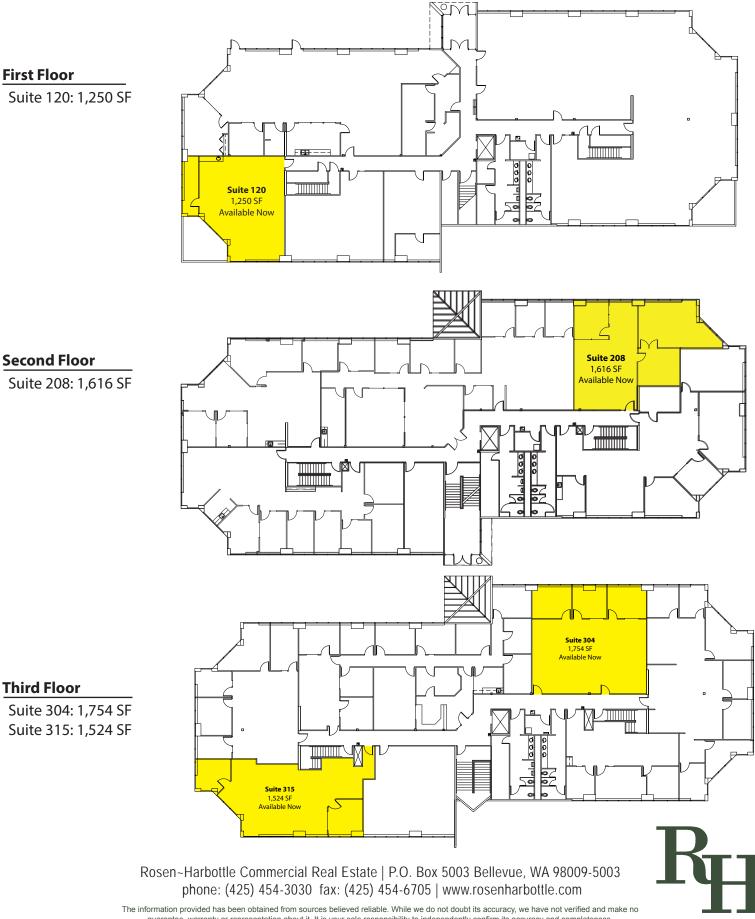

## 1,250 SF - 1,754 SF Available

# HALL CREEK OFFICE PARK

6912 220th Street SW, Mountlake Terrace, WA 98043

guarantee, warranty or representation about it. It is your sole responsibility to independently confirm its accuracy and completeness.