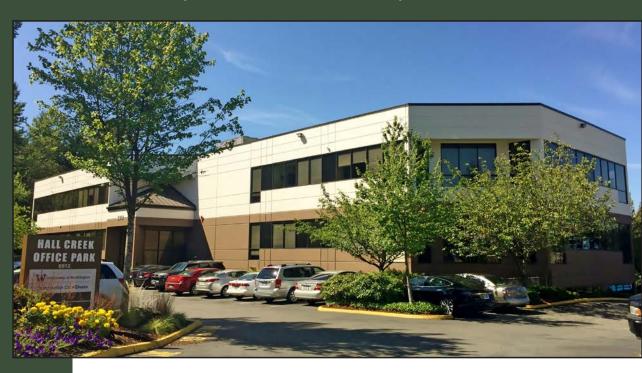

## **HALL CREEK OFFICE PARK** 6912 220th Street SW, Mountlake Terrace, WA 98043

For more information, contact:

### **FEATURES:**

- Quick Access to I-5, Hwy 99 & Northgate
- Minutes from Swedish-Edmonds Hospital
- Concrete, Steel and Glass Construction
- Monument Signage Available
  - \$1 Million Building Renovation
  - Corner Suites with Extensive Window Line