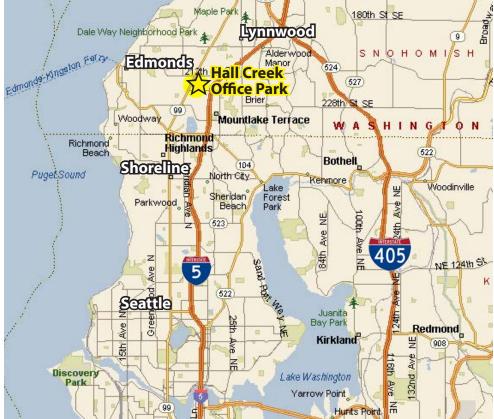

### **FEATURES:**

- Quick Access to I-5, Hwy 99 & Northgate
- Minutes from Swedish-Edmonds Hospital
- Concrete, Steel and Glass Construction
- Monument Signage Available
  - \$1 Million Building Renovation
  - Corner Suites with Extensive Window Line

## HALL CREEK OFFICE PARK 6912 220th Street SW, Mountlake Terrace, WA 98043

For more information, contact: