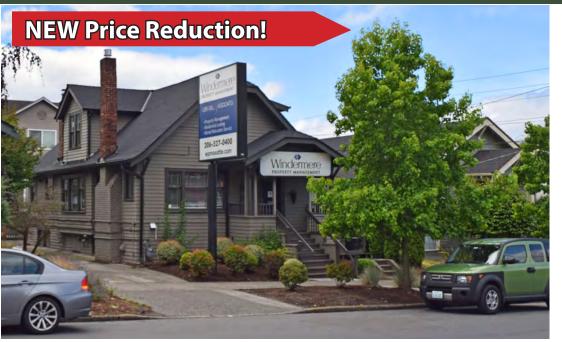

## **Roosevelt District - Office Building**

819 NE 65th Street, Seattle, WA 98119

### FOR SALE: \$1,600,000

#### **FEATURES:**

- Potential Redevelopment Site or Owner/User
- Land: 3,780 SF | Building: 2,386 SF
- Zoning: NC3-65
- 12 18 Month Leaseback Available
- Walking Distance to Proposed Light Rail Transit Station
- Office Building with 8 POs, 3 RRs (1 with Shower),
   Waiting Area, Lounge, Kitchen & Hardwood Floors
- Private Parking Behind Building
- New Roof & HVAC in 2015
- Ouick Access to/from I-5