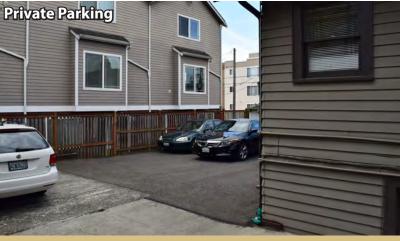

#### **FEATURES:**

- Potential Redevelopment Site or Owner/User
- Land: 3,780 SF | Building: 2,386 SF
- Zoning: NC3-65
- 12 18 Month Leaseback Available
- Walking Distance to Proposed Light Rail Transit Station
- Office Building with 8 POs, 3 RRs (1 with Shower),
   Waiting Area, Lounge, Kitchen & Hardwood Floors
- Private Parking Behind Building
- New Roof & HVAC in 2015
- Ouick Access to/from I-5