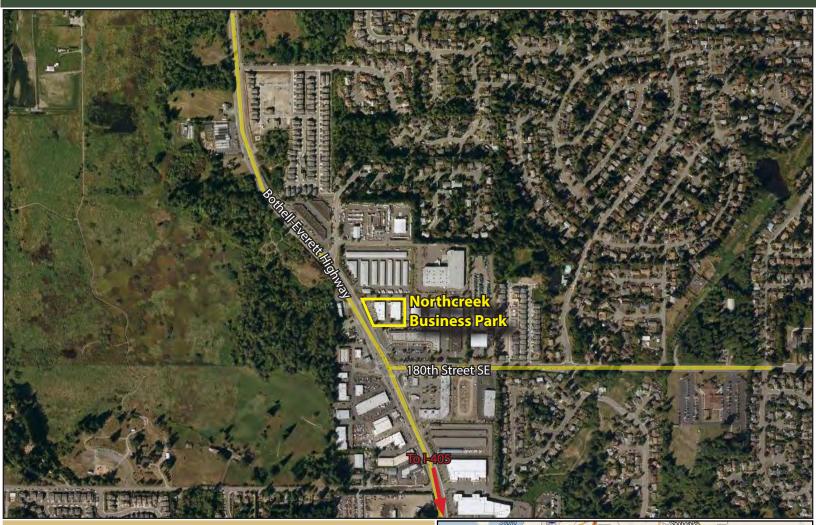

## NORTHCREEK BUSINESS PARK

17903 Bothell-Everett Highway, Bothell, WA 98012

RH

Rosen~Harbottle Commercial Real Estate | P.O. Box 5003 Bellevue, WA 98009-5003 phone: (425) 454-3030 fax: (425) 454-6705 | www.rosenharbottle.com