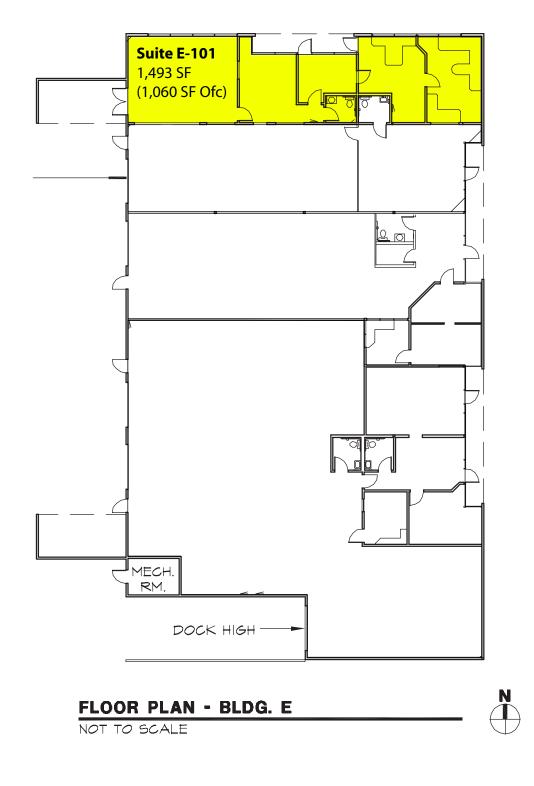

### **INDUSTRIAL OFC/WHSE SPACE**

**1,493 SF** (1,060 SF Office) **Available** \$1.35/SF Ofc | \$0.70/SF Whse (NNN)

#### **FEATURES:**

- Available with 30 Days Notice
- 2 POs & 1 RR
- Storage Shed Included for Free
- 3-Phase Power, 4 Wire, 120/208 Volt
- Quality Concrete-Tilt Construction

Rosen~Harbottle Commercial Real Estate | P.O. Box 5003 Bellevue, WA 98009-5003 phone: (425) 454-3030 fax: (425) 454-6705 | www.rosenharbottle.com