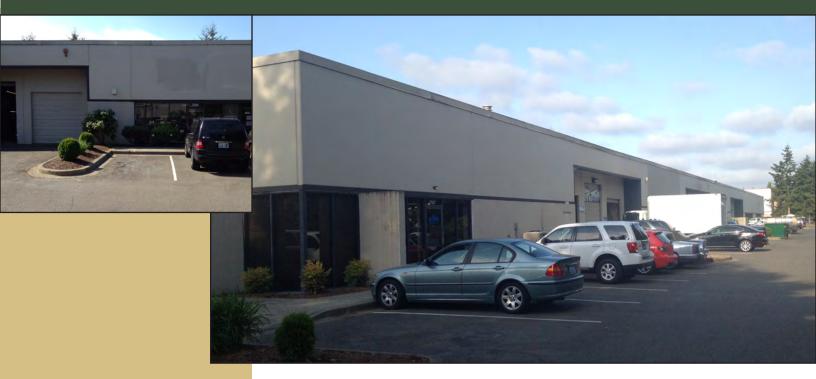

## Marymoor Business Park

17523 NE 67th Court, Redmond, WA 98052

# RARE, SMALL WAREHOUSE SPACE 3,300 SF Available \$0.80/SF, NNN

#### **FEATURES:**

- Excellent Access to SR-520
- Manufacturing or Warehouse Space
- Grade-Level Loading
- No Office
- 20' Clear Height
- Available 3/1/2015

For more information, contact:

ROSEN~HARBOTTLE
COMMERCIAL REAL ESTATE