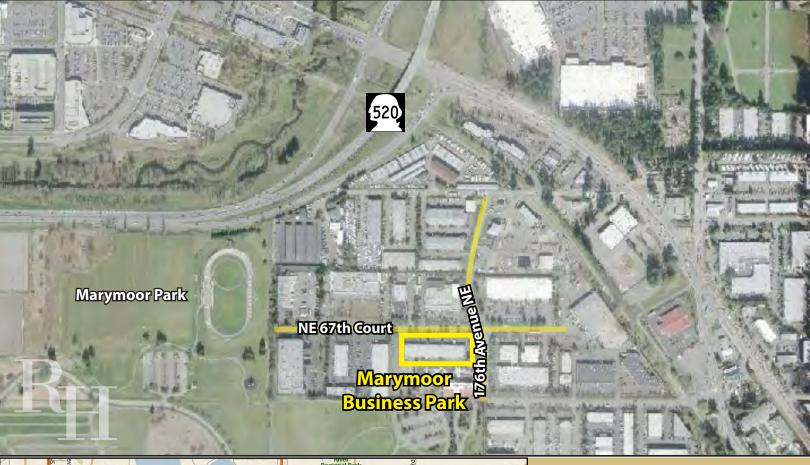

#### **SITE PLAN**

Rosen~Harbottle Commercial Real Estate | P.O. Box 5003 Bellevue, WA 98009-5003 phone: (425) 454-3030 fax: (425) 454-6705 | www.rosenharbottle.com