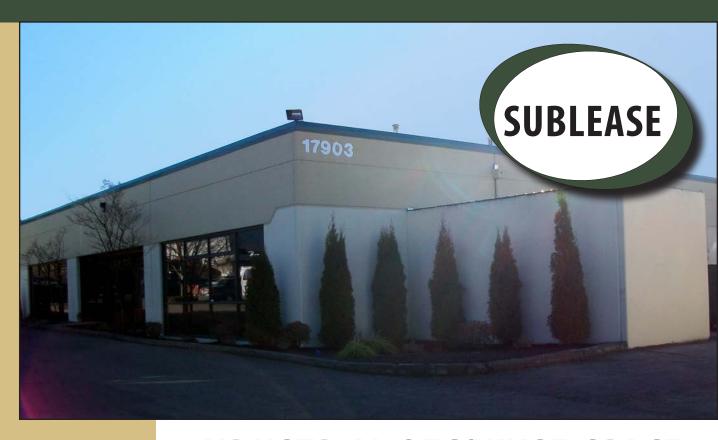

## **NORTHCREEK BUSINESS PARK**

17903 Bothell-Everett Highway, Bothell, WA 98012

For more information, contact:

### INDUSTRIAL OFC/WHSE SPACE

**1,493 SF** (1,060 SF Office) **Available** 

\$1.38/SF Ofc | \$0.75/SF Whse (NNN)