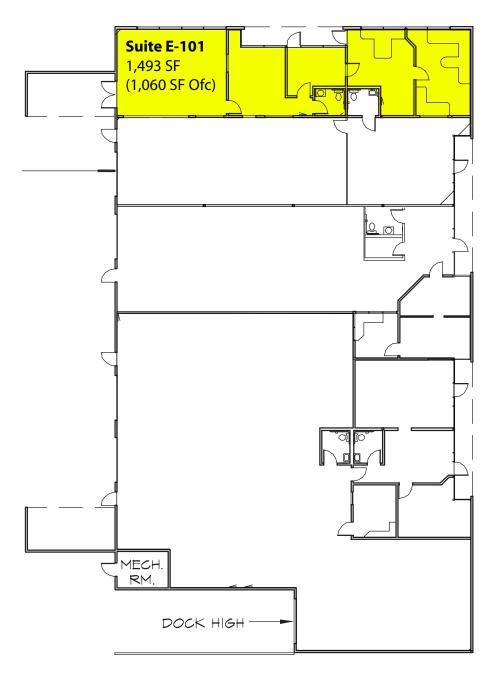

## **NORTHCREEK BUSINESS PARK**

17903 Bothell-Everett Highway, Bothell, WA 98012

FLOOR PLAN - BLDG. E

NOT TO SCALE

### INDUSTRIAL OFC/WHSE SPACE

**1,493 SF** (1,060 SF Office) **Available** 

\$1.38/SF Ofc | \$0.75/SF Whse (NNN)