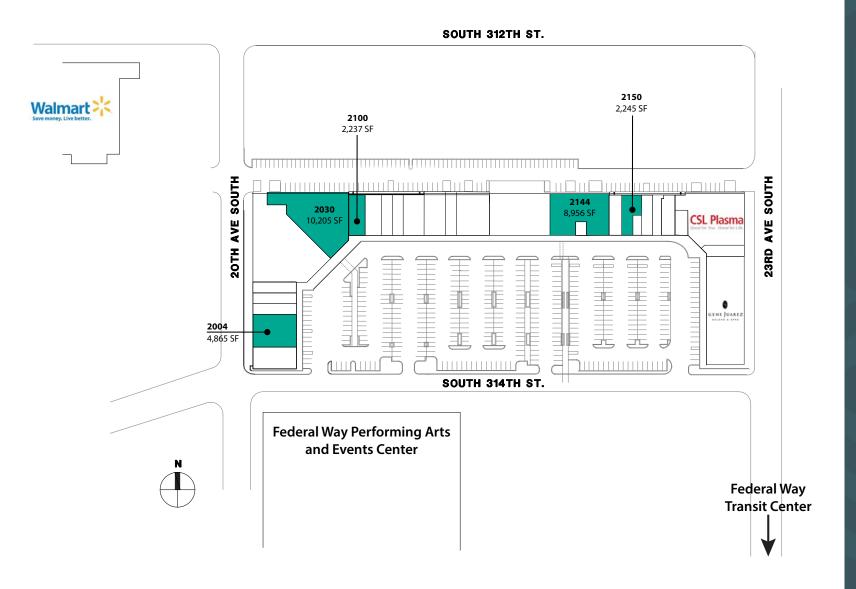

## FLOOR PLAN

## **SUITE DETAILS**

| Suite                                                                                                                                                                                                | Square Feet | Rate           |  |
|------------------------------------------------------------------------------------------------------------------------------------------------------------------------------------------------------|-------------|----------------|--|
| 2004                                                                                                                                                                                                 | 4,865 SF    | \$19.50/SF NNN |  |
| 2030                                                                                                                                                                                                 | 10,205 SF   | \$16.50/SF NNN |  |
| Notes: Existing school space. Includes 4 classrooms, expanded restrooms, offices, reception, break room, 1 grade-level loading door, and 1 dock-high loading door. Formerly Cortiva Institute space. |             |                |  |

| 2100                        | 2,237 SF                                | \$19.50/SF NNN |
|-----------------------------|-----------------------------------------|----------------|
| <b>2144</b> Notes: Availabl | <b>8,956 SF</b> e with 45 days' notice. | \$16.50/SF NNN |
| 2150                        | 2,245 SF                                | \$19.50/SF NNN |