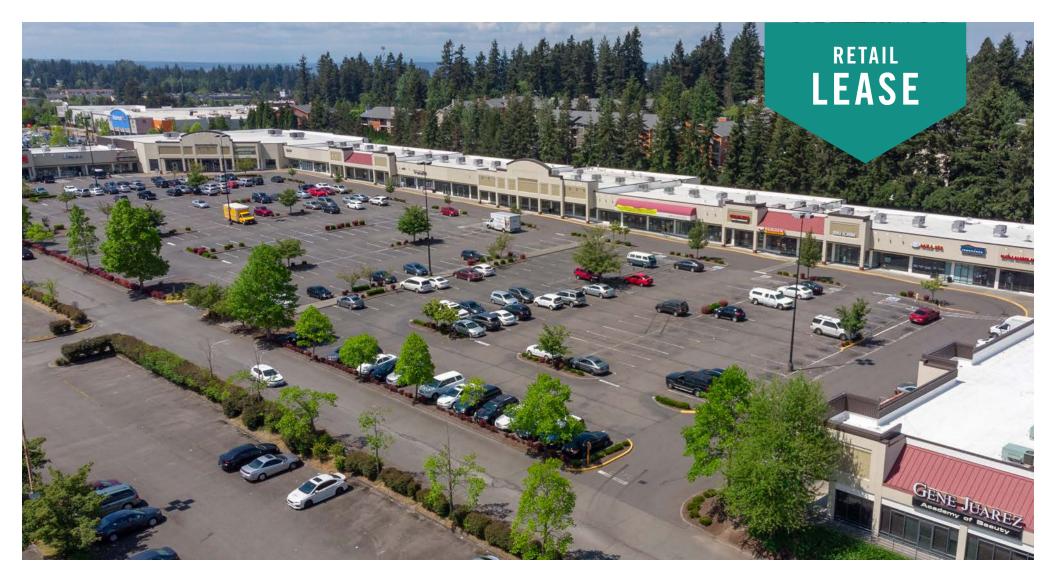

## HILLSIDE PLAZA SHOPPING CENTER

2000 - 2222 S 314th Street | Federal Way, WA

# FLEXIBLE SPACE CONFIGURATIONS

\$16.50 - \$19.50/SF, NNN 2,237 SF - 10,205 SF Available

#### **FEATURES:**

- Blocks Away from The Commons, I-5, Hwy 99 & Transit Center
- Directly Adjacent to Performing Arts & Events Center
- Great Tenant Mix: Gene Juarez, CSL Plasma, Nail & Beauty Salon, and Elev8 Hot Yoga
- Densely Populated Surrounding Neighborhoods