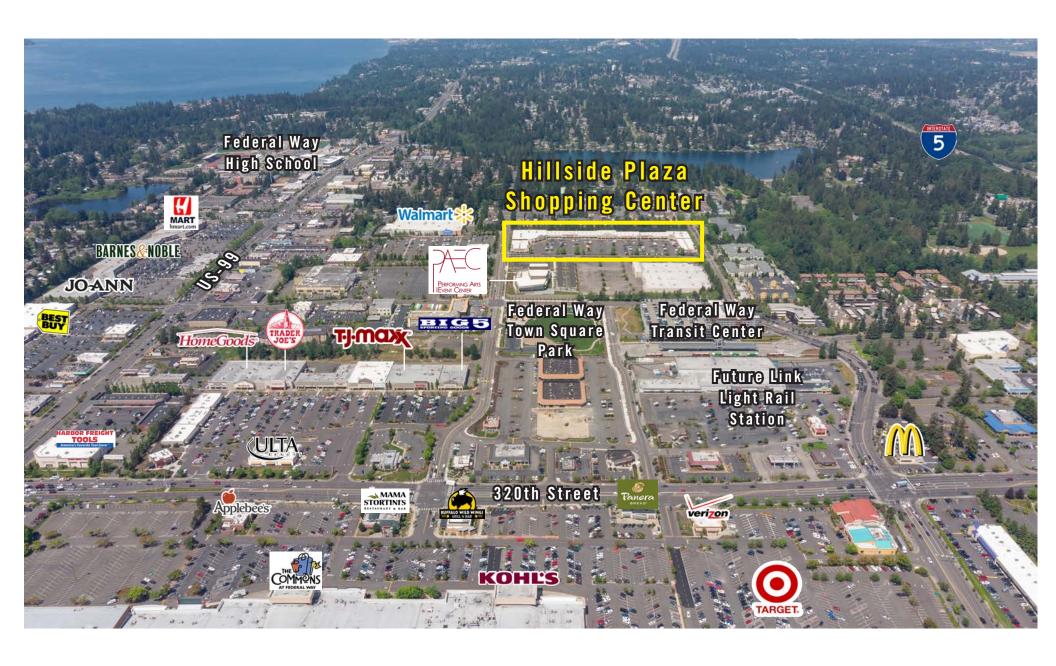

## **LOCATION MAP**

#### **FEATURES:**

- Blocks Away from The Commons, I-5, Hwy 99 & Transit Center
- Directly Adjacent to Performing Arts & Events Center
- Great Tenant Mix: Gene Juarez, CSL Plasma, Nail & Beauty Salon, and Elev8 Hot Yoga
- Densely Populated Surrounding Neighborhoods