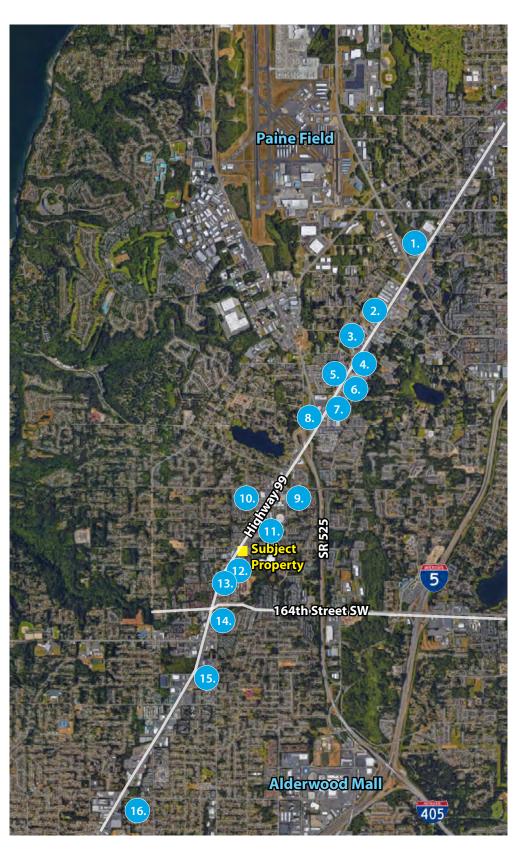

## 15703 HIGHWAY 99, LYNNWOOD, WA 98087

- 1. Sunset Auto Sales
- 2. New Creation Auto Sales
- 3. Horizon Auto Sales
- 4. ZAGmotors Everett
- 5. Del Sol Auto Sales
- 6. The Car Connection
- 7. Select Motor Auto Sales
- 8. Carson Cars
- 9. The Price is Right Auto Sales
- 10. Armadillo Auto Sales Seattle Auto Werx
- 11. ZAGmotors Lynnwod Lang Autosports
- 12. Wheels & Deals Seattle Auto Brokers
- 13. Livingood Motor
- 14. Jegs Motors
- 15. Sandberg NW Volvo
- 16. Autoplex Motors