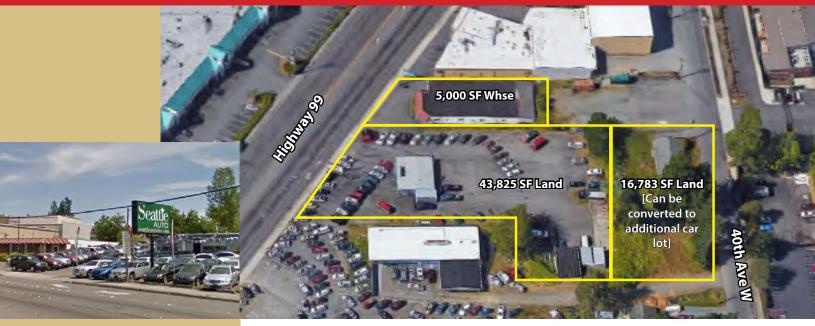

### 15703 HIGHWAY 99, LYNNWOOD, WA 98087

# Land: 43,825 SF - 60,608 SF \$0.20/SF, NNN

### **FEATURES:**

- Building: 1,140 SF
- Traffic Count: 30,000 Cars per Day
- Building & Pylon Signage Available
- Possible Ingress/Egress to both Hwy 99 & 40th Ave
- Quick Access to Hwy 9<mark>9, SR 5</mark>25, I-405 & I-5
- Adjacent 5,000 SF Warehouse Also Available