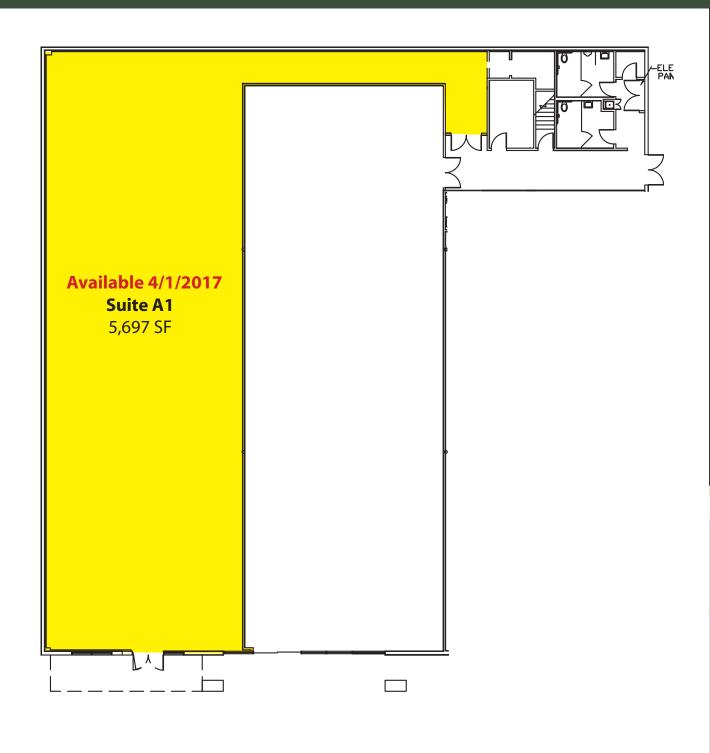

#### **FEATURES:**

- 5,697 SF Available 4/1/2017
  - Currently Occupied by Quality Rentals
- New High-Efficiency Lighting
- Best Signage on Evergreen Way
- Adjacent to Cascade Center
  - Safeway, Big Lots & Ross Anchored
- 5.0 / 1,000 SF Parking Ratio