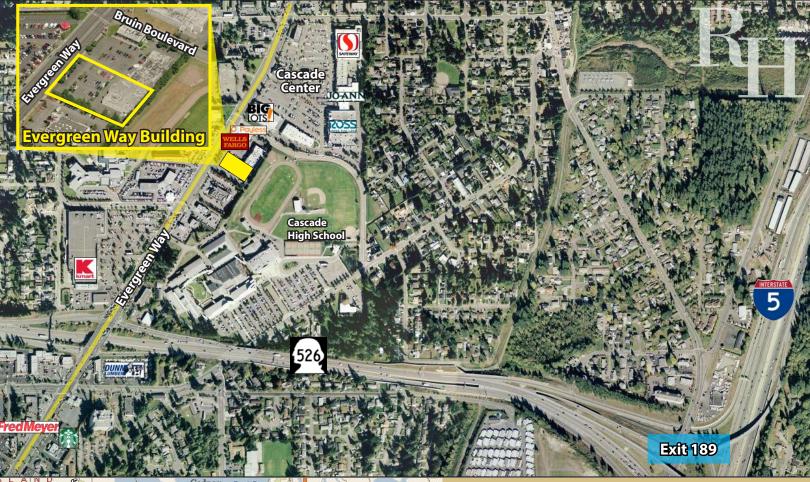

#### **FEATURES:**

- 5,697 SF Available 4/1/2017
  - Currently Occupied by Quality Rentals
- New High-Efficiency Lighting
- Best Signage on Evergreen Way
- Adjacent to Cascade Center
  - Safeway, Big Lots & Ross Anchored
- 5.0 / 1,000 SF Parking Ratio

### **Evergreen Way**

Rosen~Harbottle Commercial Real Estate | P.O. Box 5003 Bellevue, WA 98009-5003 phone: (425) 454-3030 fax: (425) 454-6705 | www.rosenharbottle.com