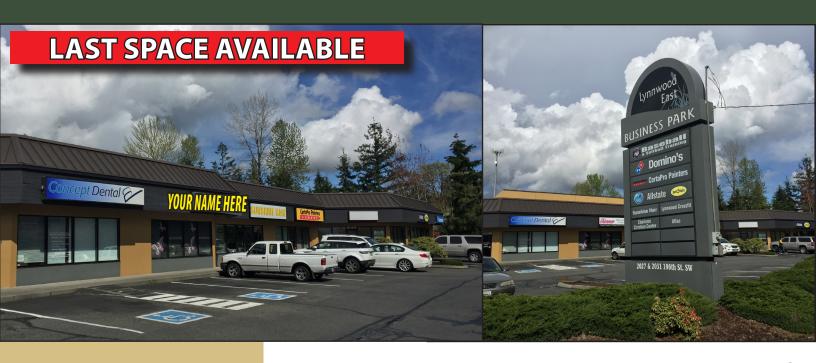

### LYNNWOOD EAST BUSINESS PARK

2031 196th Street SW, Lynnwood WA 98036

For more information, contact:

# Visibility to 42,000 Cars/Day on 196<sup>th</sup> 835 SF Available

\$19.50 / SF, NNN

#### **FEATURES:**

- Building & Monument Signage Available
- Easy Ingress/Egress
- Abundant Parking
- Positive Tenant Mix
- Immediate Access to I-5, I-405, and Alderwood Mall

Rosen~Harbottle Commercial Real Estate | P.O. Box 5003 Bellevue, WA 98009-5003 phone: (425) 454-3030 fax: (425) 454-6705 | www.rosenharbottle.com