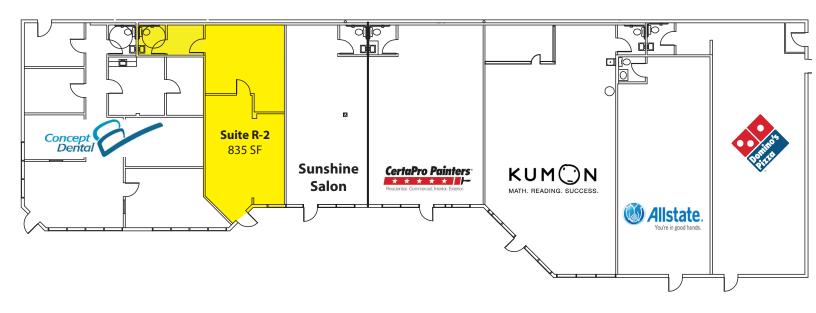

# Visibility to 42,000 Cars/Day on 196<sup>th</sup> 835 SF Available

\$19.50 / SF, NNN

### LYNNWOOD EAST BUSINESS PARK

2031 196th Street SW, Lynnwood WA 98036

## LYNNWOOD EAST BUSINESS PARK

2031 196th Street SW, Lynnwood WA 98036

For more information, contact:

ROSEN~HARBOTTLE
COMMERCIAL REAL ESTATE

Caleb Farnworth, CCIM (425) 289-2235 calebf@rosenharbottle.com

www.rosenharbottle.com