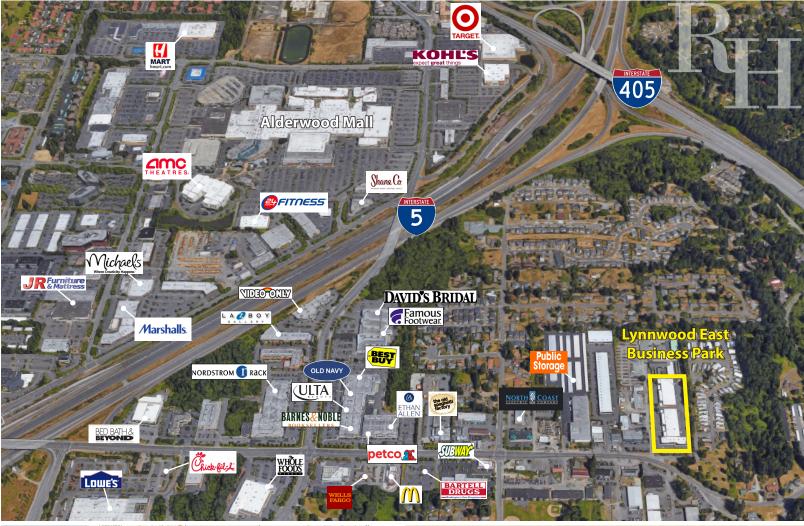

### LYNNWOOD EAST BUSINESS PARK

2031 196th Street SW, Lynnwood WA 98036

For more information, contact:

# Visibility to 42,000 Cars/Day on 196<sup>th</sup> 835 SF Available

\$19.50 / SF, NNN

#### **FEATURES:**

- Building & Monument Signage Available
- Easy Ingress/Egress
- Abundant Parking
- Positive Tenant Mix
- Immediate Access to I-5, I-405, and Alderwood Mall

Rosen~Harbottle Commercial Real Estate | P.O. Box 5003 Bellevue, WA 98009-5003 phone: (425) 454-3030 fax: (425) 454-6705 | www.rosenharbottle.com

### 196th Street SW

Rosen~Harbottle Commercial Real Estate | P.O. Box 5003 Bellevue, WA 98009-5003 phone: (425) 454-3030 fax: (425) 454-6705 | www.rosenharbottle.com