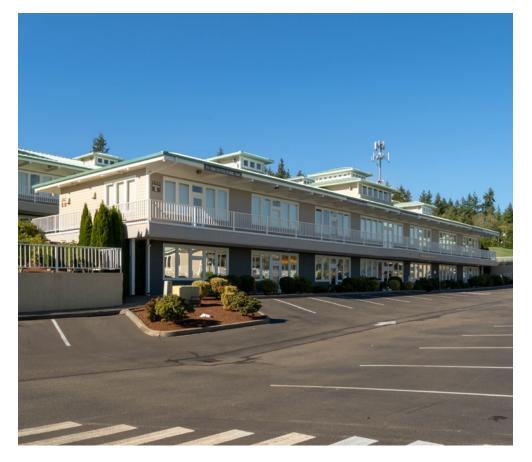

### 776 SF - 3,594 SF Available

### **SUITE DETAILS**

| Suite  | Square Feet | Rent          |
|--------|-------------|---------------|
| A-7    | 1,482 SF    | \$2,161/Month |
| C-9    | 776 SF      | \$1,423/Month |
| D1-2   | 1,421 SF    | \$2,368/Month |
| D-4    | 2,173 SF    | \$3,622/Month |
| D10-12 | 2,861 SF    | \$4,172/Month |