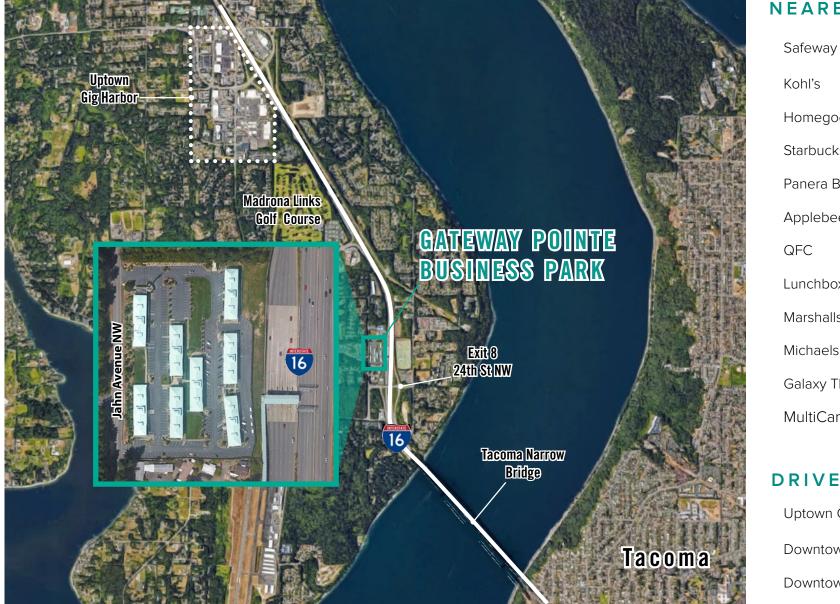

### LOCATION MAP

#### NEARBY AMENITIES:

Kohl's Homegoods Starbucks Panera Bread Applebee's Grill & Bar QFC Lunchbox Laboratory Marshalls Michaels Galaxy Theater MultiCare Gig Harbor Medical Park

#### DRIVE TIME:

Uptown Gig Harbor: 4 Minutes Downtown Gig Harbor: 8 Minutes Downtown Tacoma: 15 Minutes