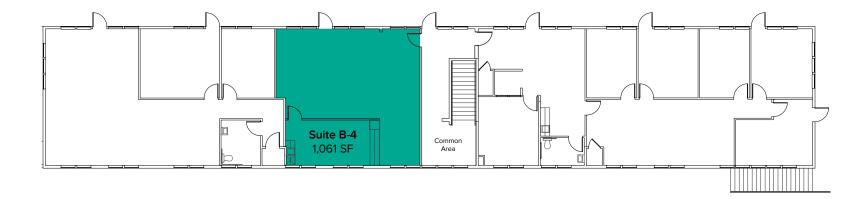

### FLOOR PLAN

| Suite | Square Feet | Rent          |
|-------|-------------|---------------|
| C-9   | 776 SF      | \$1,423/Month |

First floor retail/office space with 1 restroom and open work area. Available now.