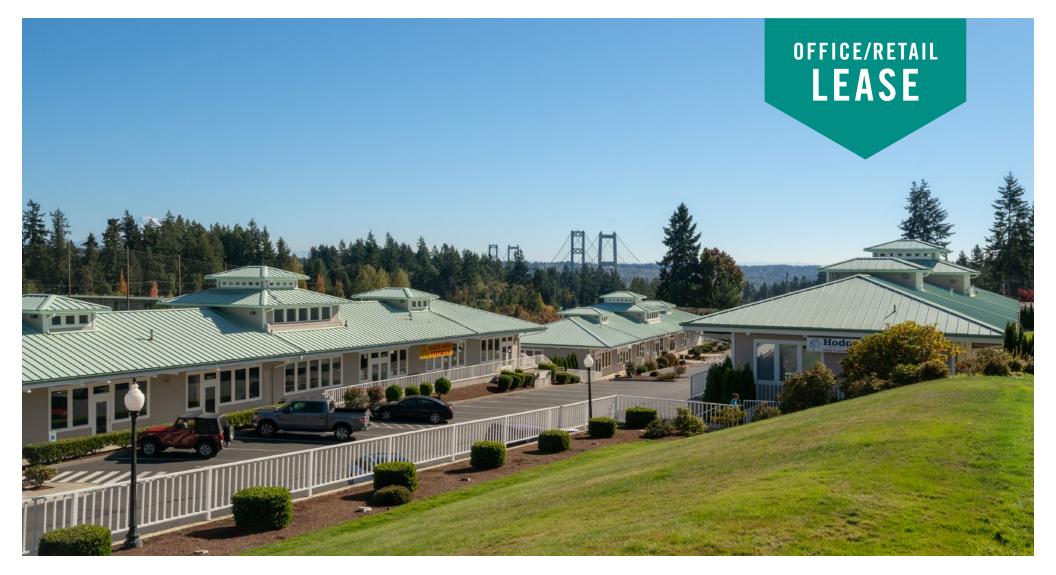

# **GATEWAY POINTE BUSINESS PARK**

## 2601 - 2715 Jahn Ave NW | Gig Harbor, WA

### LOW PRICES IN GIG HARBOR

### 776 SF - 3,594 SF Available

#### FEATURES:

- On-Site Amenities: Exercise Facility and Daycare
- High Visibility to 70,000+ Cars/Day on Highway 16
- View of Narrows Bridge & Olympic Mountains
- 4 Stalls / 1,000 SF Parking Ratio
- Vaulted Ceilings with Skylights
- Heating and Air Conditioning Throughout