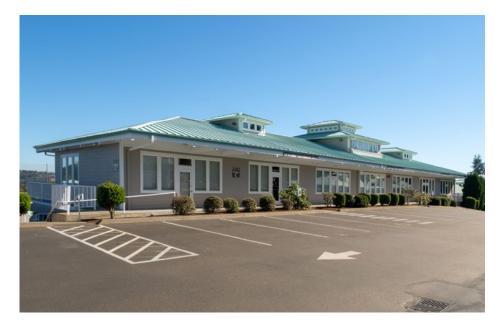

### 776 SF - 3,594 SF Available

### **SUITE DETAILS**

| Suite  | Square Feet | Rent          |
|--------|-------------|---------------|
| A-7    | 1,482 SF    | \$2,161/Month |
| C-9    | 776 SF      | \$1,423/Month |
| D1-2   | 1,421 SF    | \$2,368/Month |
| D-4    | 2,173 SF    | \$3,622/Month |
| D10-12 | 2,861 SF    | \$4,172/Month |