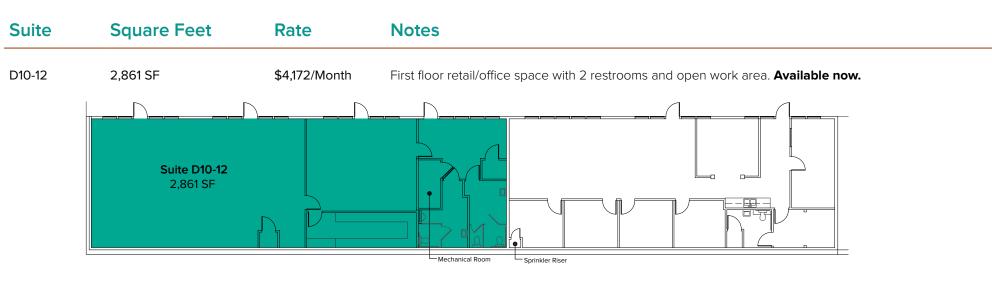

### **SUITE DETAILS**

| Suite  | Square Feet | Rent          |
|--------|-------------|---------------|
| A-7    | 1,482 SF    | \$2,161/Month |
| C-9    | 776 SF      | \$1,423/Month |
| D1-2   | 1,421 SF    | \$2,368/Month |
| D-4    | 2,173 SF    | \$3,622/Month |
| D10-12 | 2,861 SF    | \$4,172/Month |

### FLOOR PLAN

| Suite | Square Feet | Rent          |
|-------|-------------|---------------|
| C-9   | 776 SF      | \$1,423/Month |

First floor retail/office space with 1 restroom and open work area. Available now.

**Notes** 

### FLOOR PLAN

The information provided herein has been obtained from sources believed to be reliable, but no representation or warranty, express or implied, is made with respect to the accuracy or completeness of any such information. Each prospective buyer or tenant should independently investigate, evaluate and verify all information provided herein and any other matters deemed material. Please consult your attorney, tax advisor or other professional advisor. The terms of sale or lease set forth herein are subject to change or withdrawal at any time and without notice.