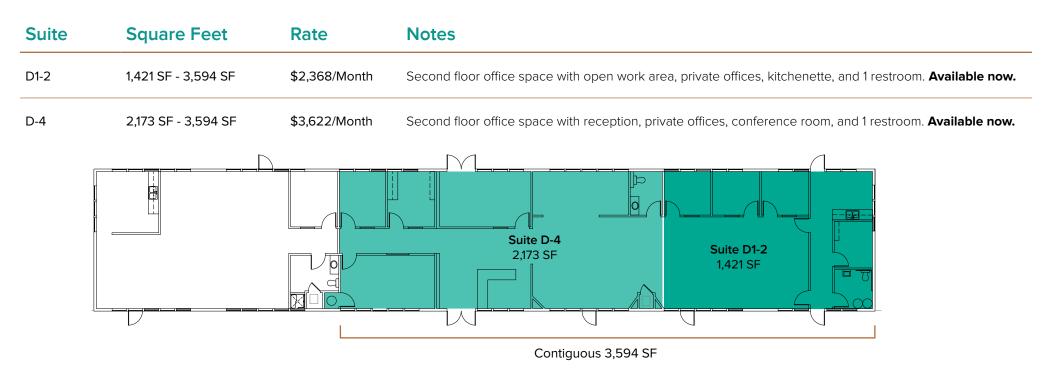

### **SUITE DETAILS**

| Suite  | Square Feet | Rent          |
|--------|-------------|---------------|
| A-7    | 1,482 SF    | \$2,161/Month |
| C-9    | 776 SF      | \$1,423/Month |
| D1-2   | 1,421 SF    | \$2,368/Month |
| D-4    | 2,173 SF    | \$3,622/Month |
| D10-12 | 2,861 SF    | \$4,172/Month |

### FLOOR PLAN

| Suite | Square Feet | Rent          |
|-------|-------------|---------------|
| C-9   | 776 SF      | \$1,423/Month |

First floor retail/office space with 1 restroom and open work area. Available now.

**Notes** 

### FLOOR PLAN

The information provided herein has been obtained from sources believed to be reliable, but no representation or warranty, express or implied, is made with respect to the accuracy or completeness of any such information. Each prospective buyer or tenant should independently investigate, evaluate and verify all information provided herein and any other matters deemed material. Please consult your attorney, tax advisor or other professional advisor. The terms of sale or lease set forth herein are subject to change or withdrawal at any time and without notice.