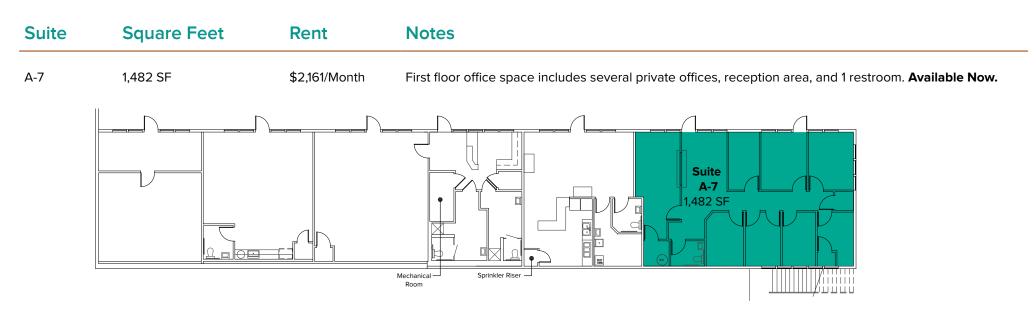

### **SUITE DETAILS**

| Suite  | Square Feet | Rent          |
|--------|-------------|---------------|
| A-7    | 1,482 SF    | \$2,161/Month |
| C-9    | 776 SF      | \$1,423/Month |
| D1-2   | 1,421 SF    | \$2,368/Month |
| D-4    | 2,173 SF    | \$3,622/Month |
| D10-12 | 2,861 SF    | \$4,172/Month |