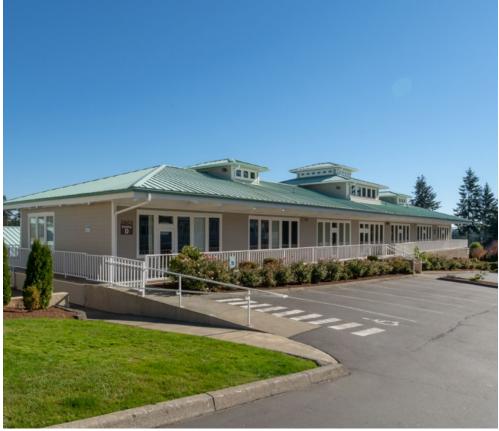

### 776 SF - 3,594 SF Available

### **SUITE DETAILS**

| Suite  | Square Feet | Rent          |
|--------|-------------|---------------|
| A-7    | 1,482 SF    | \$2,161/Month |
| C-9    | 776 SF      | \$1,423/Month |
| D1-2   | 1,421 SF    | \$2,368/Month |
| D-4    | 2,173 SF    | \$3,622/Month |
| D10-12 | 2,861 SF    | \$4,172/Month |