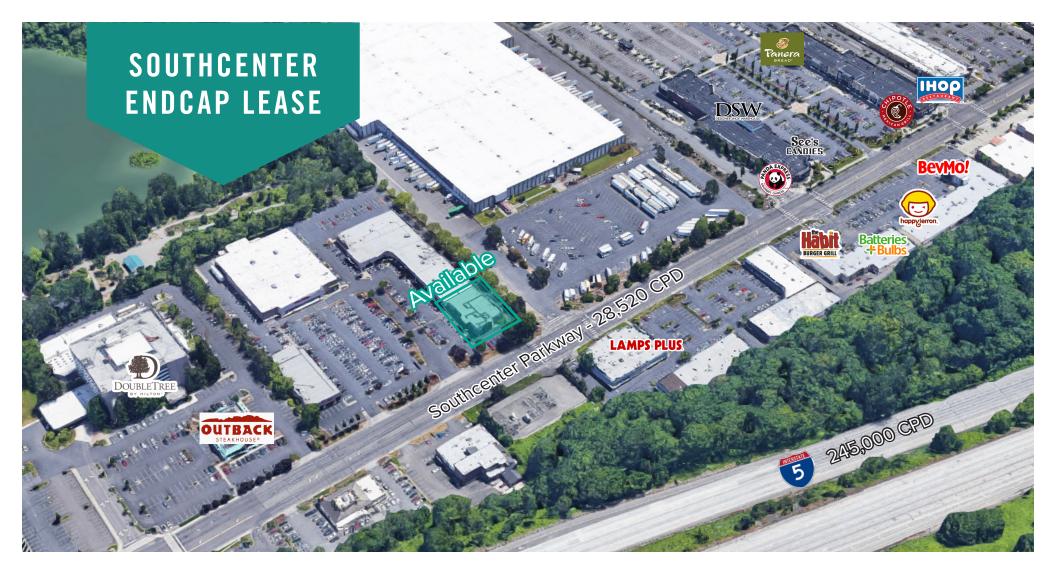

## ENDCAP RETAIL SPACE WITH HIGH-EXPOSURE TO SOUTHCENTER PARKWAY PRIME RETAIL CENTER IN HEART OF SOUTHCENTER

## 7,114 SF Available

### **PROPERTY FEATURES:**

- Prominent Signage on Southcenter Parkway
- Immediate access to I-5 & I-405
- One block away from Westfield-Southcenter Mall
- Tenants Include: Value Village, Max's, Miyabi Sushi,
  Bai Tong Thai, Half-Priced Books, and Armed Forces
- 28,520+ cars per day on Southcenter Parkway
- Neighboring Retailers: Target, Kohl's, Nordstrom Rack, Best Buy, Dick's Sporting Goods, BevMo!, Lam's Seafood Market, Homegoods, and Ashley's Furniture Homestore
- Abundant parking

## LOCATION MAP

PO Box 5003 Bellevue, WA 98009 - 5003