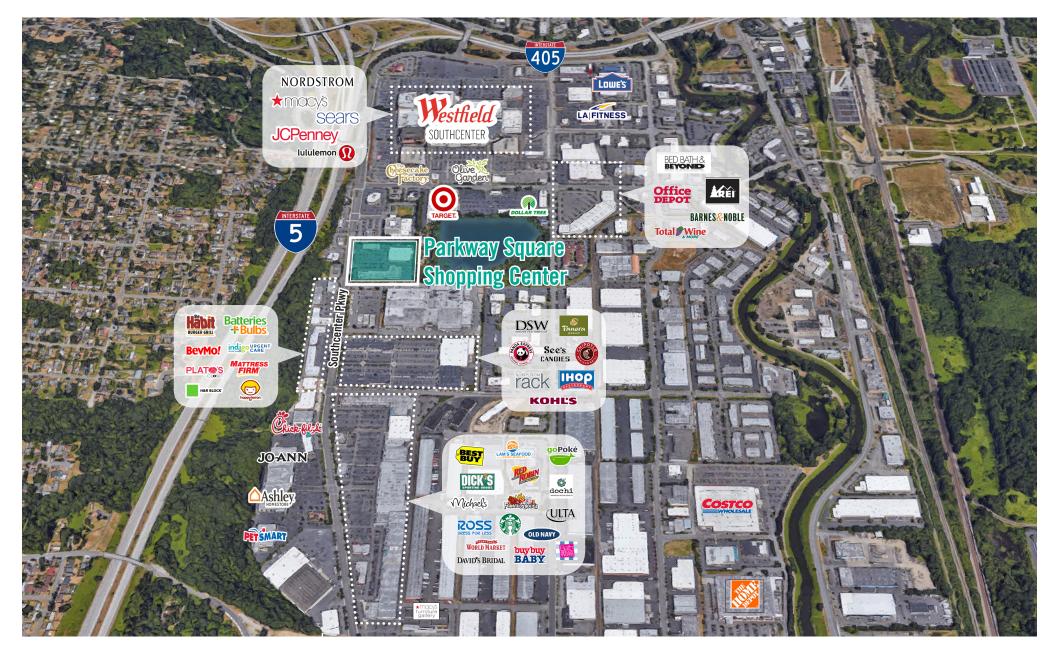

## PARKWAY SQUARE SHOPPING CENTER

### **PROPERTY FEATURES:**

- Prominent Signage on Southcenter Parkway
- Immediate access to I-5 & I-405
- One block away from Westfield-Southcenter Mall
- Tenants Include: Value Village, Max's, Miyabi Sushi,
  Bai Tong Thai, Half-Priced Books, and Armed Forces
- 28,520+ cars per day on Southcenter Parkway
- Neighboring Retailers: Target, Kohl's, Nordstrom Rack, Best Buy, Dick's Sporting Goods, BevMo!, Lam's Seafood Market, Homegoods, and Ashley's Furniture Homestore
- Abundant parking

## LOCATION MAP

PO Box 5003 Bellevue, WA 98009 - 5003