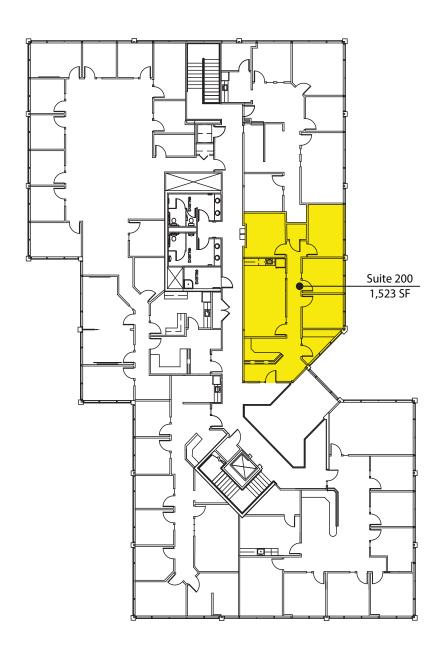

### **Building G - Second Floor**

**SUITE SF**Suite 200 1,523 SF

Notes: 4 private offices, reception, kitchenette, and server room.

Rosen~Harbottle Commercial Real Estate | P.O. Box 5003 Bellevue, WA 98009-5003 phone: (425) 454-3030 fax: (425) 454-6705 | www.rosenharbottle.com