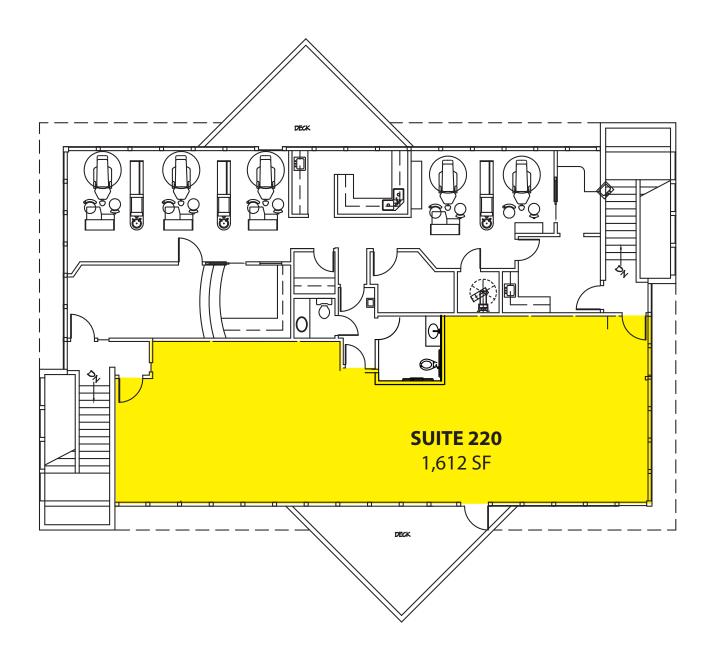

### **Building B - Second Floor**

**SUITE SF** Suite 220 1,612 SF

Notes: Brand new lighting, ceiling grid, carpet & paint throughout.

Rosen~Harbottle Commercial Real Estate | P.O. Box 5003 Bellevue, WA 98009-5003 phone: (425) 454-3030 fax: (425) 454-6705 | www.rosenharbottle.com