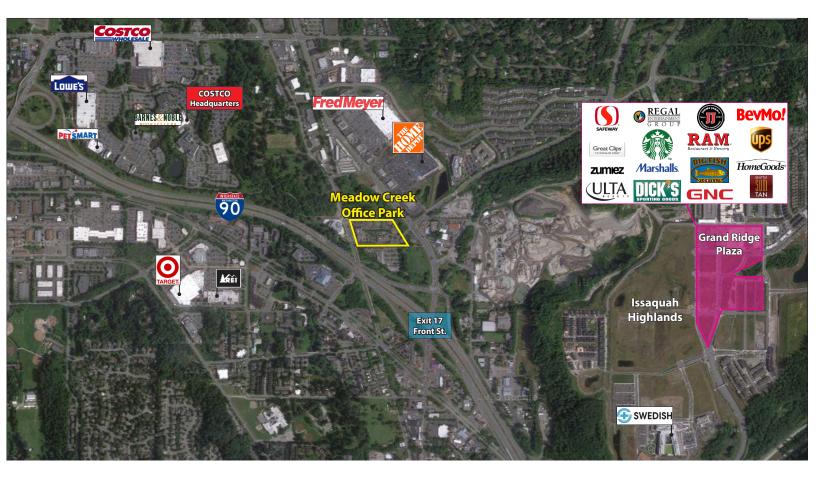

#### **FEATURES:**

- Minutes from Costco Headquarters
- Class A Finishes
- Amazing Location off I-90 at Front St./E Lake Sammamish Pkwy
- Nearby Amenities Include Retailers, Grocers, Restaurants, Hospital & Parks
- Private Balcony & Free Surface Parking
- Park-Like, Campus Setting