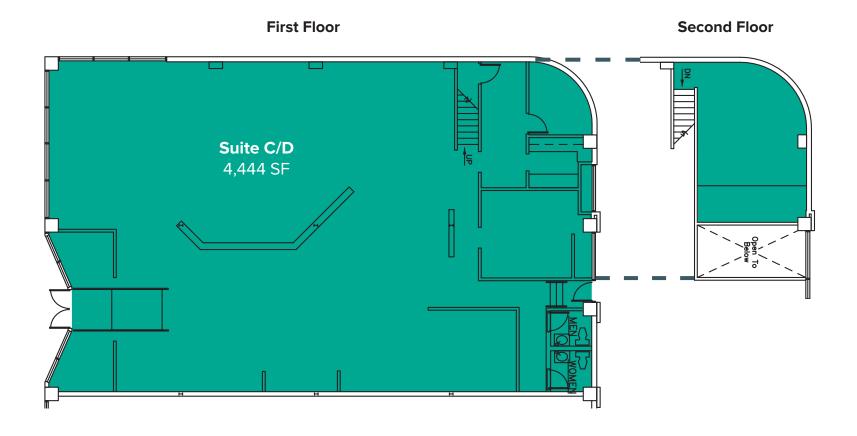

### **AS-IS FLOOR PLAN**

| Suite | Square Feet | Rate       | Notes                                                                                                                         |
|-------|-------------|------------|-------------------------------------------------------------------------------------------------------------------------------|
| C/D   | 4,444 SF    | Call Agent | End cap retail space with mezzanine, private back room, break area, and 2 restrooms.  Former gym studio. <b>Available now</b> |