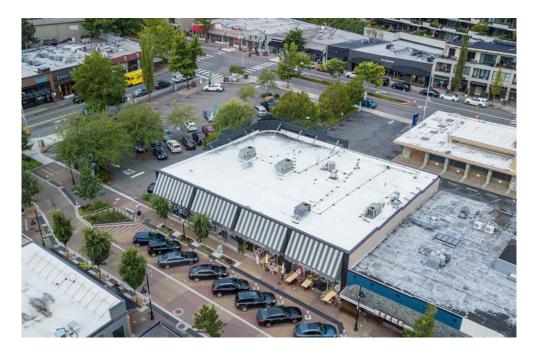

#### 120 PARK LANE BUILDING

120 Park Lane | Kirkland, WA 98033

Jack Rosen

425.289.2221 jack@rosenharbottle.com



# NEWLY REMODELED END CAP RETAIL SPACE

# EXPOSURE TO PARK LANE, LAKE STREET & CENTRAL WAY

Divisible: 910 SF - 4,444 SF

#### **FEATURES:**

- Best Space in the Building
- Suites Include Brand New Lighting and New Restrooms with Showers
- · Adjacent to Public Parking Lot
- Prominently Located on Park Lane
- Heavy Foot Traffic

#### **IDEAL USES:**

- Art Gallery
- Gym/Fitness Studio
- Restaurant/Cafe
- Boutique







### SITE MAP





### **AS-IS FLOOR PLAN**

| Suite | Square Feet | Rate       | Notes                                                                                                                         |
|-------|-------------|------------|-------------------------------------------------------------------------------------------------------------------------------|
| C/D   | 4,444 SF    | Call Agent | End cap retail space with mezzanine, private back room, break area, and 2 restrooms.  Former gym studio. <b>Available now</b> |





### SAMPLE FLOOR PLAN

| Suite | Square Feet | Rate       | Notes                                                                                                |
|-------|-------------|------------|---------------------------------------------------