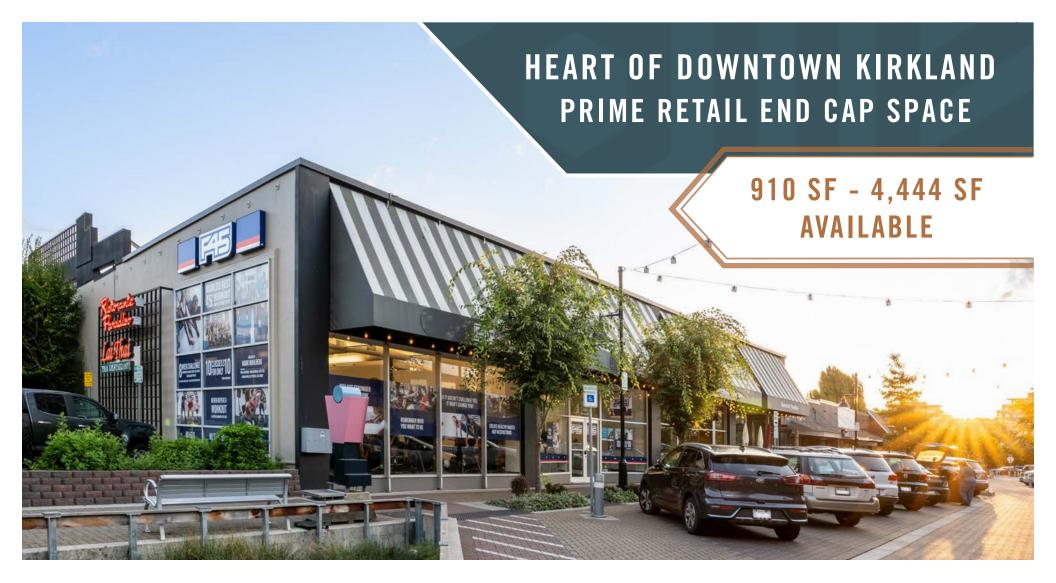

# NEWLY REMODELED END CAP RETAIL SPACE

# EXPOSURE TO PARK LANE, LAKE STREET & CENTRAL WAY

Divisible: 910 SF - 4,444 SF

#### **FEATURES:**

- Best Space in the Building
- Suites Include Brand New Lighting and New Restrooms with Showers
- · Adjacent to Public Parking Lot
- Prominently Located on Park Lane
- Heavy Foot Traffic