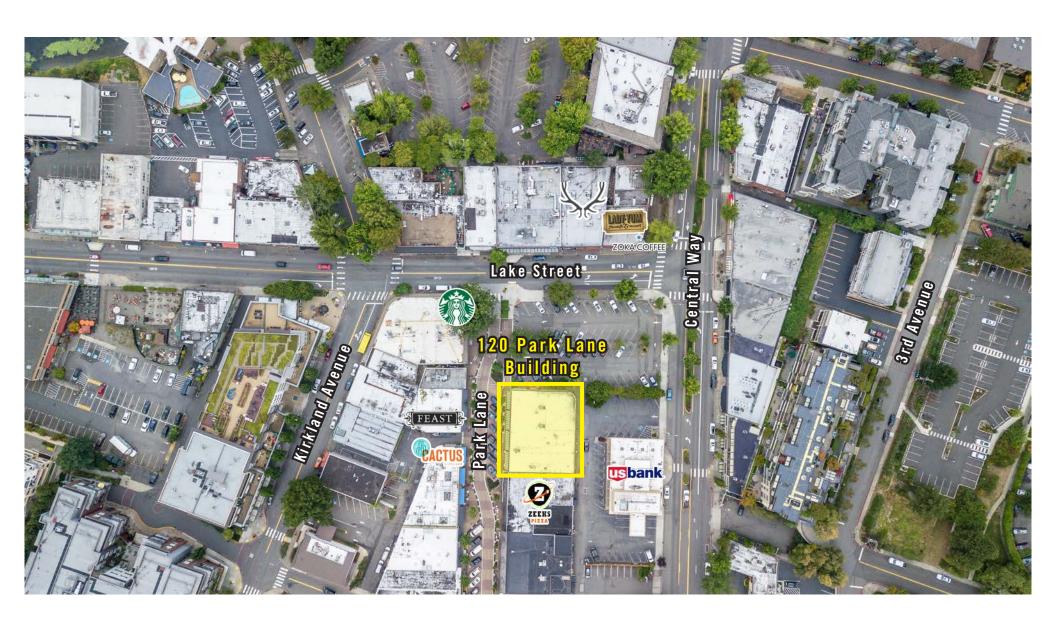

#### 120 PARK LANE BUILDING

120 Park Lane | Kirkland, WA 98033

Jack Rosen

425.289.2221 jack@rosenharbottle.com



# NEWLY REMODELED END CAP RETAIL SPACE

# EXPOSURE TO PARK LANE, LAKE STREET & CENTRAL WAY

Divisible: 910 SF - 4,444 SF

#### **FEATURES:**

- Best Space in the Building
- Suites Include Brand New Lighting and New Restrooms with Showers
- · Adjacent to Public Parking Lot
- Prominently Located on Park Lane
- Heavy Foot Traffic

#### **IDEAL USES:**

- Art Gallery
- Gym/Fitness Studio
- Restaurant/Cafe
- Boutique







### SITE MAP





### **AS-IS FLOOR PLAN**

| Suite | Square Feet | Rate       | Notes                                                                                                                         |
|-------|-------------|------------|-------------------------------------------------------------------------------------------------------------------------------|
| C/D   | 4,444 SF    | Call Agent | End cap retail space with mezzanine, private back room, break area, and 2 restrooms.  Former gym studio. <b>Available now</b> |





### SAMPLE FLOOR PLAN

| Suite | Square Feet | Rate       | Notes                                                                                                |
|-------|-------------|------------|-----------------------------------------------------------------------