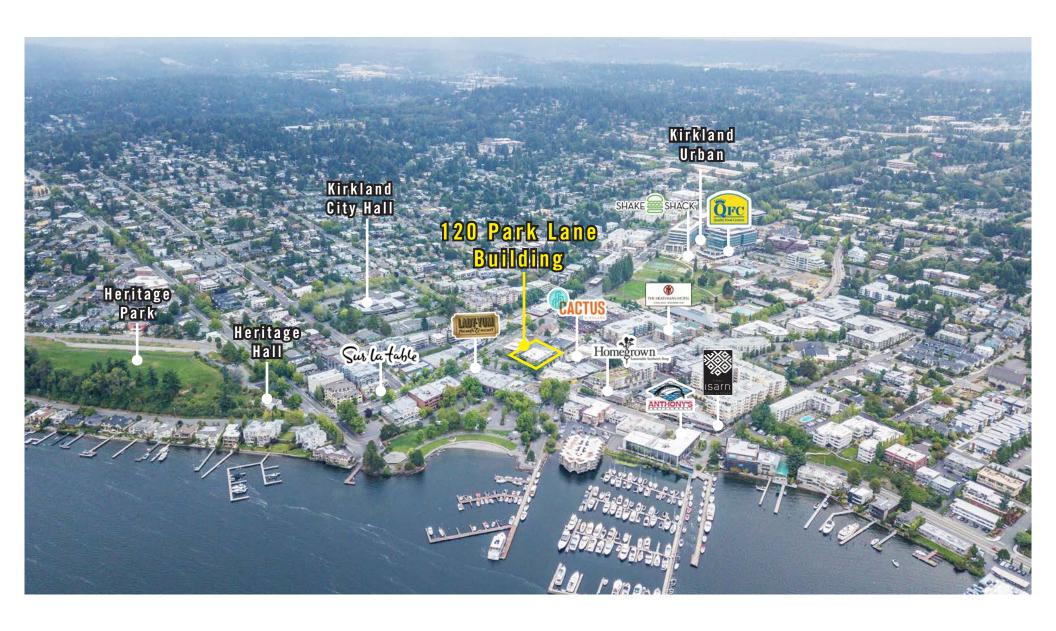

/b>                                  |
| D     | 3,534 SF    | Call Agent | Retail space with lobby entrance, open office area, and 2 level storage space. <b>Available now.</b> |





## INTERIOR PHOTOS









The information provided herein has been obtained from sources believed to be reliable, but no representation or warranty, express or implied, is made with respect to the accuracy or completeness of any such information. Each prospective buyer or tenant should independently investigate, evaluate and verify all information provided herein and any other matters deemed material. Please consult your attorney, tax advisor or other professional advisor. The terms of sale or lease set forth herein are subject to change or withdrawal at any time and without notice.



## **LOCATION MAP**