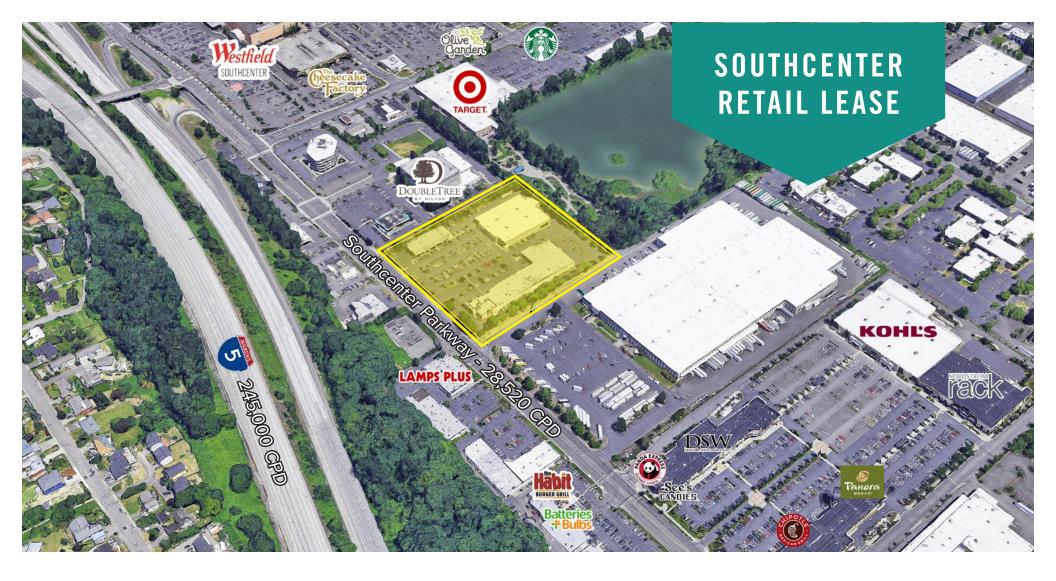

# **LOCATION MAP**

### **PROPERTY FEATURES:**

- Prominent Signage on Southcenter Parkway
- Immediate access to I-5 & I-405
- One block away from Westfield-Southcenter Mall
- Tenants Include: Jared Jewelers, Max's, Miyabi Sushi, and Bai Tong Thai
- 28,520+ cars per day on Southcenter Parkway
- Neighboring Retailers: Target, Kohl's, Nordstrom Rack, Best Buy,
  Dick's Sporting Goods, BevMo!, & Ashley's Furniture Homestore
- Abundant parking