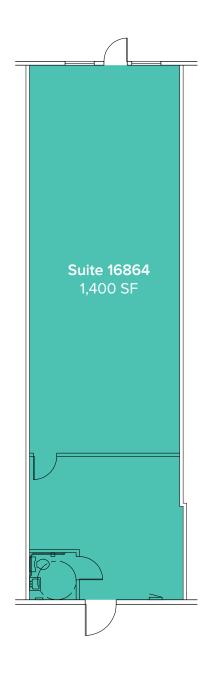

## SUITE 16864 FLOOR PLAN

## **FEATURES:**

- Available 10/1/2021
- 1,400 SF
- Retail/Restaurant Space
- \$35.00/SF, NNN
- · Open retail area
- Back Room
- 1 Restroom