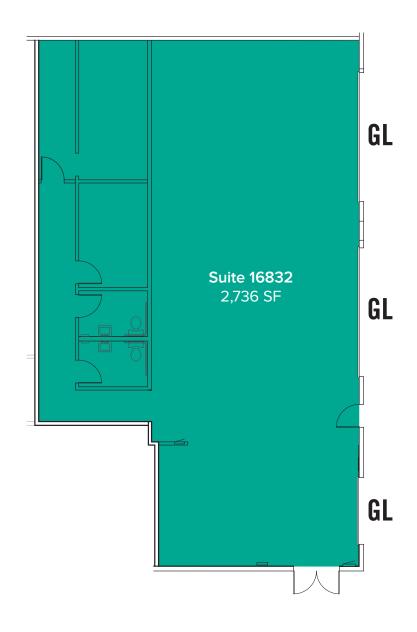

# SUITE 16832 FLOOR PLAN

## **FEATURES:**

- Available Now
- 2,736 SF
- Rare Warehouse space
- \$3,967/Month, Modified Gross
- 2 Restrooms
- 2 Private offices
- 3 Auto grade-level doors