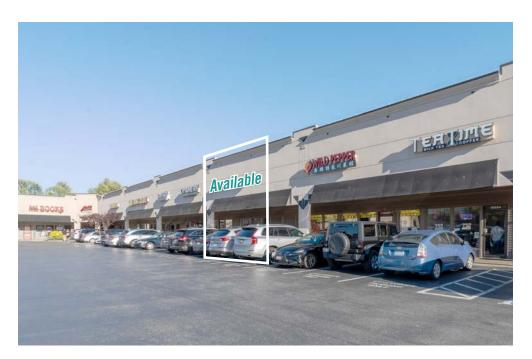

# SITE PLAN

| Suite   | Square Feet | Rate/Rent                | Notes                                                                               |
|---------|-------------|--------------------------|-------------------------------------------------------------------------------------|
| 16600-A | ~ 3,838 SF  | Call Agent               | End cap space available with frontage on Southcenter Pkwy & visibility to I-5.      |
| 16832   | 2,736 SF    | \$3,967/Month, Mod Gross | Industrial Space with 2 Restrooms, 2 Private Offices, and 3 Auto-Grade-Level Doors. |
| 16864   | 1,400 SF    | \$35.00/SF, NNN          | Retail/Restaurant space with open area and 1 restroom. Available 10/1/2021.         |

## **FEATURES:**

- Available 10/1/2021
- 1,400 SF
- Retail/Restaurant Space
- \$35.00/SF, NNN
- · Open retail area
- Back Room
- 1 Restroom