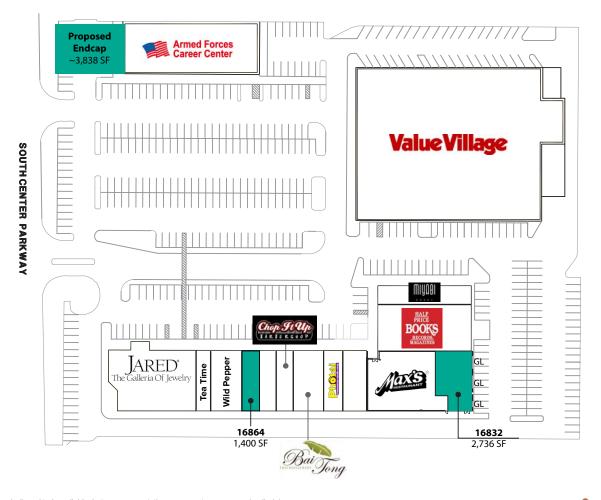

# SITE PLAN

| Suite   | Square Feet | Rate/Rent                | Notes                                                                               |
|---------|-------------|--------------------------|-------------------------------------------------------------------------------------|
| 16600-A | ~ 3,838 SF  | Call Agent               | End cap space available with frontage on Southcenter Pkwy & visibility to I-5.      |
| 16832   | 2,736 SF    | \$3,967/Month, Mod Gross | Industrial Space with 2 Restrooms, 2 Private Offices, and 3 Auto-Grade-Level Doors. |
| 16864   | 1,400 SF    | \$35.00/SF, NNN          | Retail/Restaurant space with open area and 1 restroom. Available 10/1/2021.         |

# **LOCATION MAP**