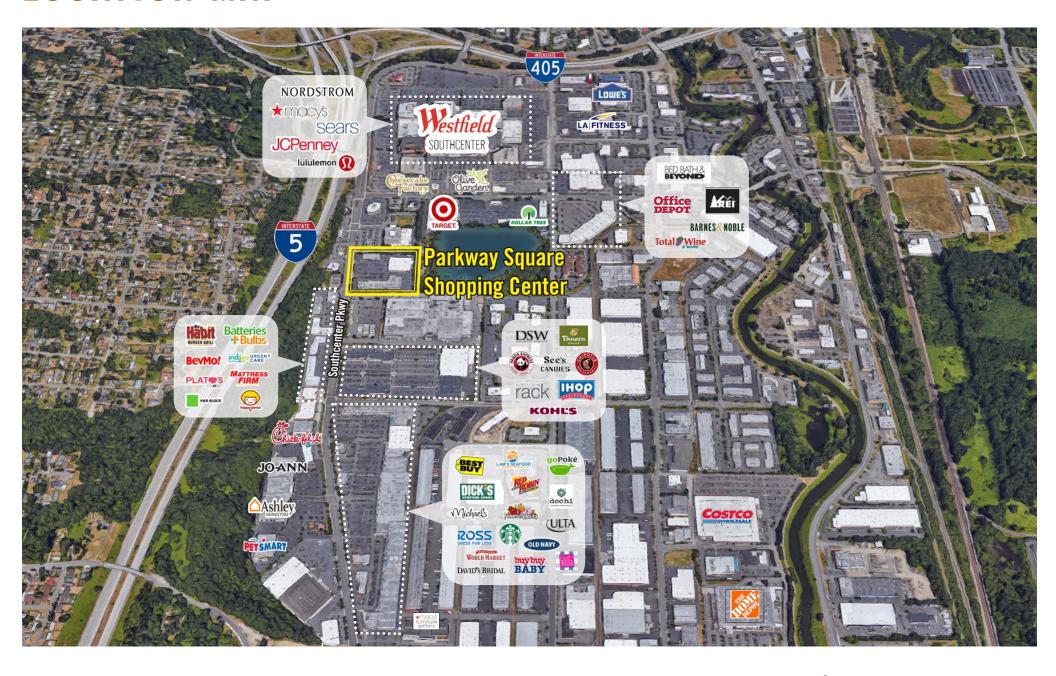

### **PROPERTY FEATURES:**

- Prominent Signage on Southcenter Parkway
- Immediate access to I-5 & I-405
- One block away from Westfield-Southcenter Mall
- Tenants Include: Jared Jewelers, Max's, Miyabi Sushi, and Bai Tong Thai
- 28,520+ cars per day on Southcenter Parkway
- Neighboring Retailers: Target, Kohl's, Nordstrom Rack, Best Buy,
  Dick's Sporting Goods, BevMo!, & Ashley's Furniture Homestore
- Abundant parking

# **LOCATION MAP**