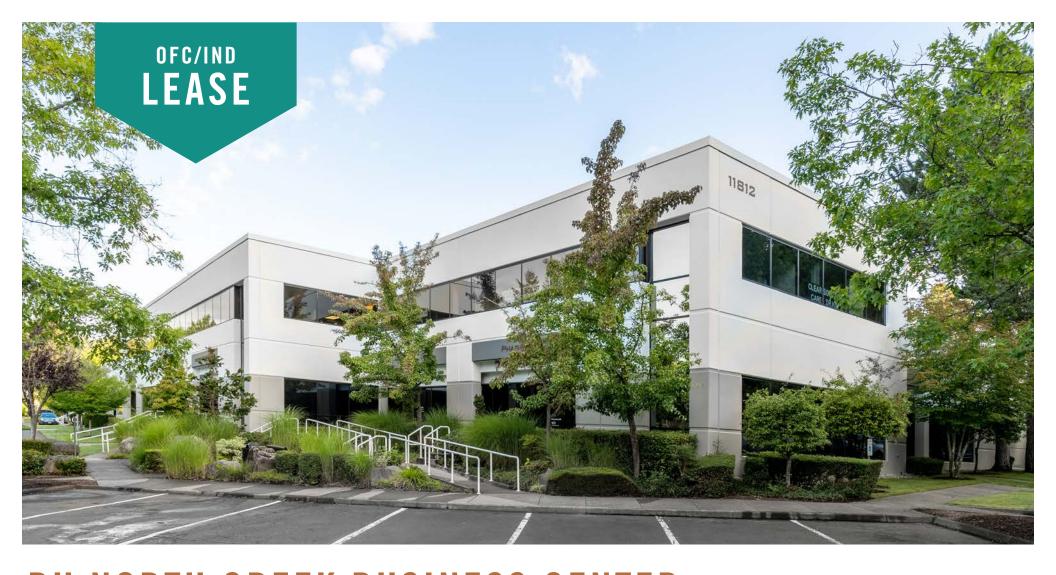

# RH NORTH CREEK BUSINESS CENTER, Building 1 & 3

11812-11824 North Creek Parkway N | Bothell, WA

# CLASS A OFFICE AND INDUSTRIAL SPACES

1,132 SF - 2,531 SF Available \$18.50 - \$22.50/SF, NNN