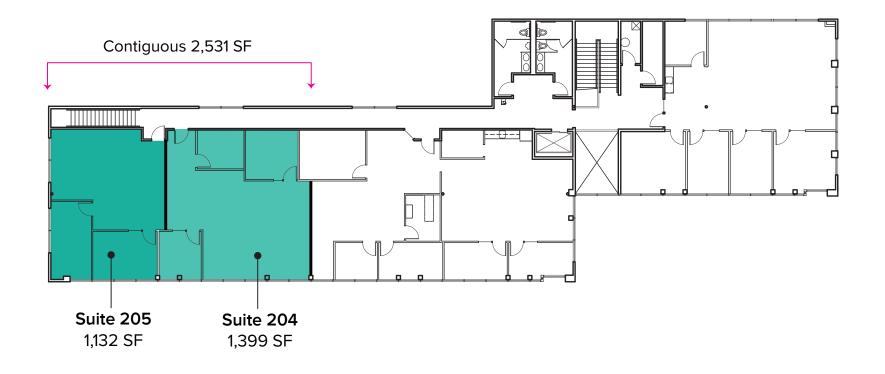

## BUILDING 1 (11812) FLOOR PLAN

| Suite      | SF       | Rate            | Available |
|------------|----------|-----------------|-----------|
| 1-204      | 1,399 SF | \$22.50/SF, NNN | Now       |
| 1-205      | 1,132 SF | \$22.50/SF, NNN | Now       |
| Contiguous | 2,531 SF | \$22.50/SF, NNN | Now       |