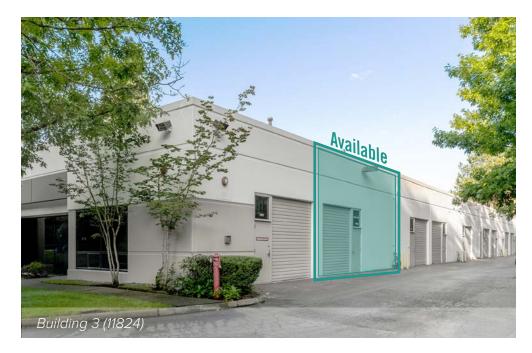

## BUILDING 3 (11824) FLOOR PLAN

| Suite  | SF       | Rate            | Available |  |
|--------|----------|-----------------|-----------|--|
| 3-101A | 2,016 SF | \$18.50/SF, NNN | 10/1/2021 |  |