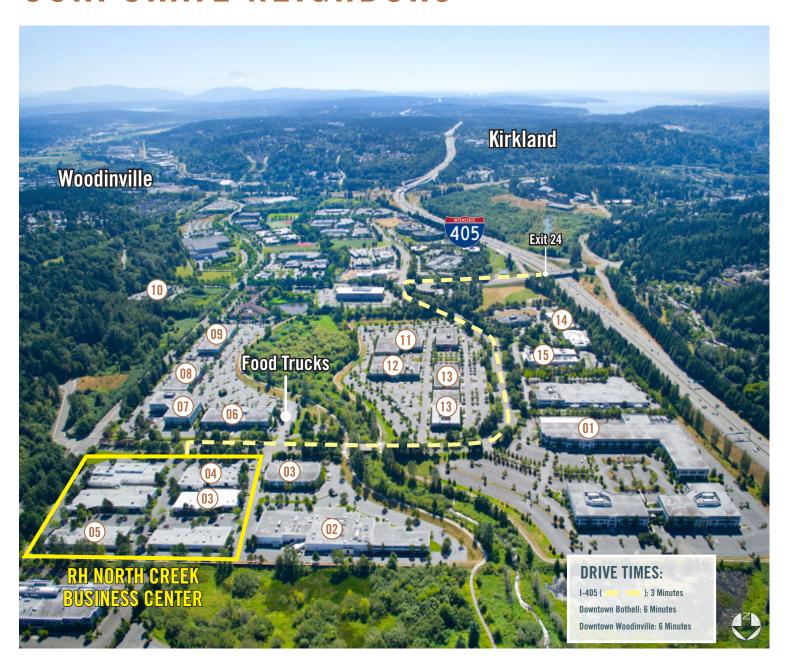

## **CORPORATE NEIGHBORS**

#### LEGEND:

- (01) AT&T
- 02) Valeant Solta Medical
- **03** General Dynamics
- (04) LuxerCare
- 05 ADT Security
- **6** Google
- **07** AT&T
- United Healthcare Services
- (19) Progressive, Banner Bank
- 10 HUB International
- (11) State Farm
- Talentwise
- 13 Puget Sound Energy
- (14) Tetra Tech
- (15) T-Mobile