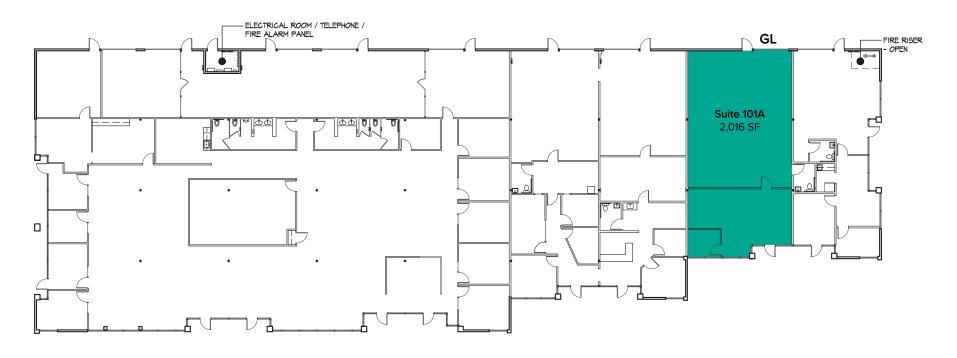

## BUILDING 3 (11824) FLOOR PLAN

| Suite  | SF       | Rate            | Available |  |
|--------|----------|-----------------|-----------|--|
| 3-101A | 2,016 SF | \$18.50/SF, NNN | 10/1/2021 |  |