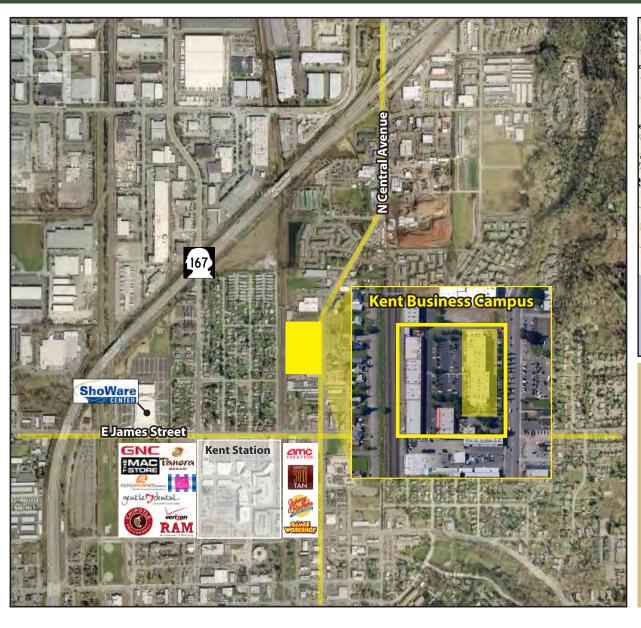

## **KENT BUSINESS CAMPUS**

841 N Central Avenue, Kent, WA 98032

Rosen~Harbottle Commercial Real Estate | P.O. Box 5003 Bellevue, WA 98009-5003 phone: (425) 454-3030 fax: (425) 454-6705 | www.rosenharbottle.com

### **FEATURES:**

- Former Vision Quest Space Available
- New Lobby Renovation & Exterior Paint
- Frontage on N Central Avenue
- Prominent Signage
- Quick Access to SR 167, SR 516 & Downtown Kent
- Concrete, Steel & Glass Construction
- \* Free Rent for Five Years Paid Rent & 5,000 SF Minimum