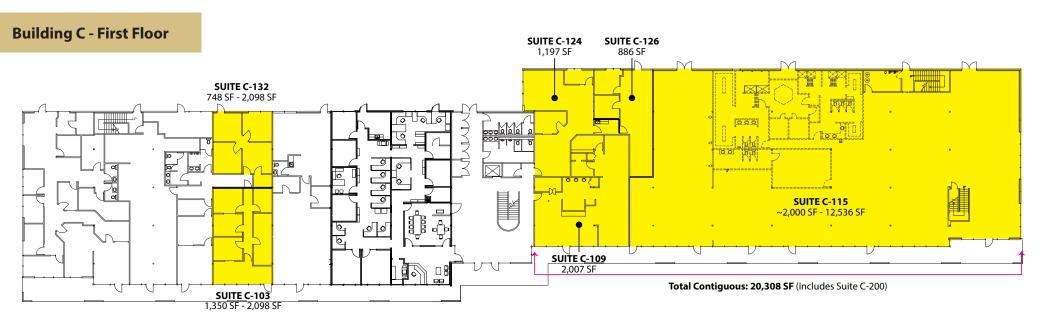

he information provided has been obtained from sources believed reliable. While we do not doubt its accuracy, we have not verified and make n guarantee, warranty or representation about it. It is your sole responsibility to independently confirm its accuracy and completeness. ONE YEAR FREE RENT!\*
Office / Retail Space
748 SF - 20,308 SF
\$14.00/SF, NNN

### **FEATURES:**

- Former Vision Quest Space Available
- New Lobby Renovation & Exterior Paint
- Frontage on N Central Avenue
- Prominent Signage
- Quick Access to SR 167, SR 516 & Downtown Kent
- Concrete, Steel & Glass Construction
- \* Free Rent for Five Years Paid Rent & 5,000 SF Minimum