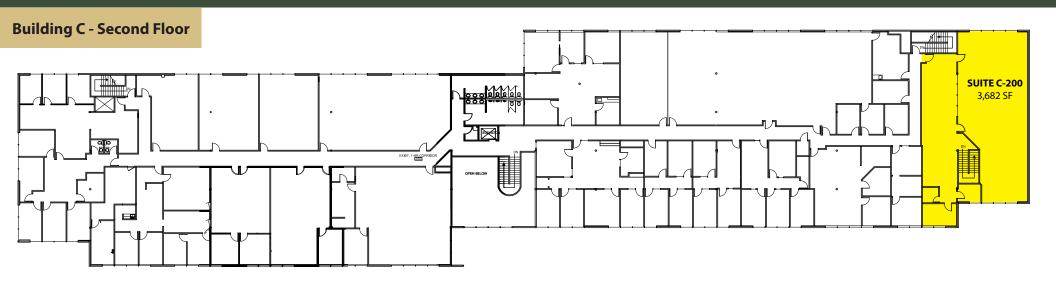

he information provided has been obtained from sources believed reliable. While we do not doubt its accuracy, we have not verified and make n guarantee, warranty or representation about it. It is your sole responsibility to independently confirm its accuracy and completeness. ONE YEAR FREE RENT!\*
Office / Retail Space
748 SF - 20,308 SF
\$14.00/SF, NNN

### **FEATURES:**

- Former Vision Quest Space Available
- New Lobby Renovation & Exterior Paint
- Frontage on N Central Avenue
- Prominent Signage
- Quick Access to SR 167, SR 516 & Downtown Kent
- Concrete, Steel & Glass Construction
- \* Free Rent for Five Years Paid Rent & 5,000 SF Minimum