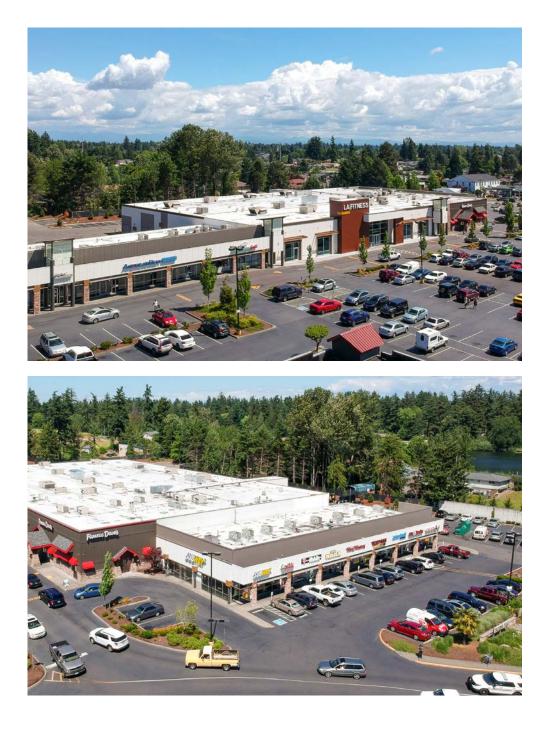

# SITE PLAN

| Suite | Square Feet | Rate            | Available | Notes                                                  |
|-------|-------------|-----------------|-----------|--------------------------------------------------------|
| A-5   | 900 SF      | \$33.00/SF, NNN | Now       | Ideal Retail Space for Wireless Cell Phone Businesses. |
| C-34  | 1,200 SF    | \$33.00/SF, NNN | Now       | Former Salon Space located across from Starbucks.      |
| C-36B | 900 SF      | \$33.00/SF, NNN | 12/1/2020 | Small, Open Retail Space.                              |
|       |             |                 |           | 500 SF == = = = /                                      |