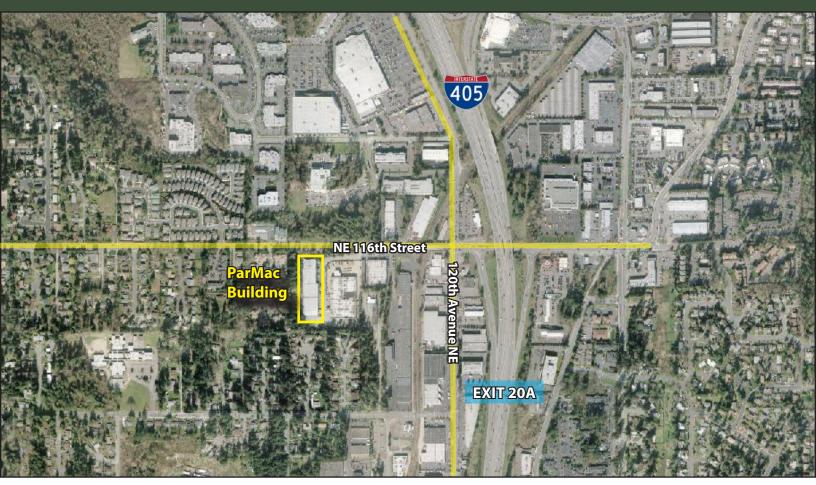

### **PARMAC BUILDING** 11615 NE 116th Street, Kirkland, WA 98034

NE 116th Street

phone: (425) 454-3030 fax: (425) 454-6705 | www.rosenharbottle.com

The information provided has been obtained from sources believed reliable. While we do not doubt its accuracy, we have not verified and make no guarantee, warranty or representation about it. It is your sole responsibility to independently confirm its accuracy and completeness.