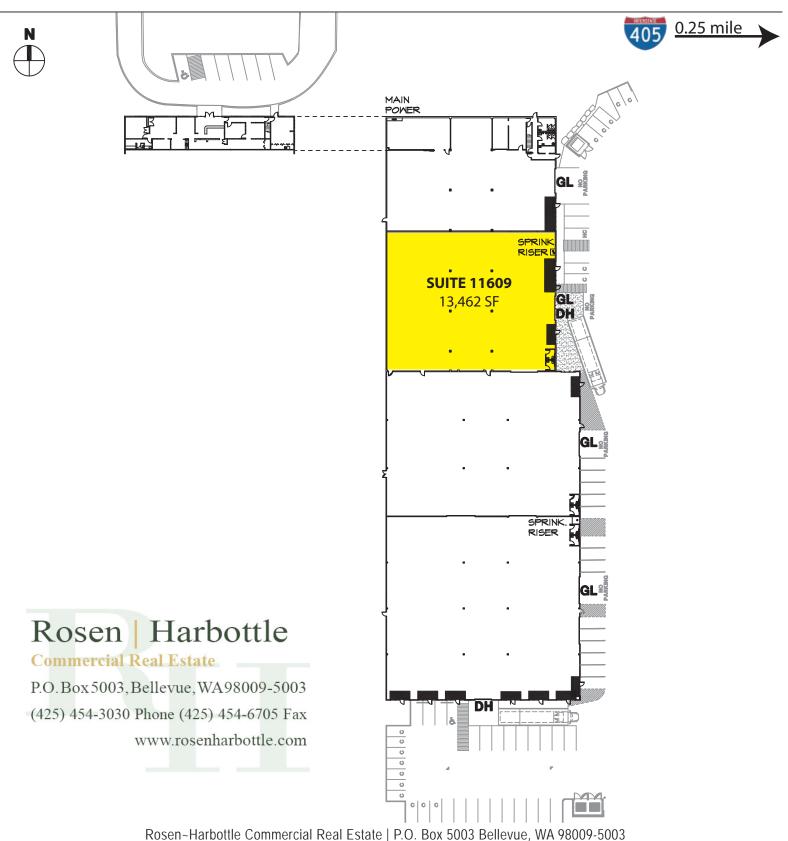

# **13,462 SF Available** \$0.65 / SF Whse | \$1.20/SF Ofc (NNN)

### **PARMAC BUILDING** 11615 NE 116th Street, Kirkland, WA 98034

NE 116th Street

phone: (425) 454-3030 fax: (425) 454-6705 | www.rosenharbottle.com

The information provided has been obtained from sources believed reliable. While we do not doubt its accuracy, we have not verified and make no guarantee, warranty or representation about it. It is your sole responsibility to independently confirm its accuracy and completeness.