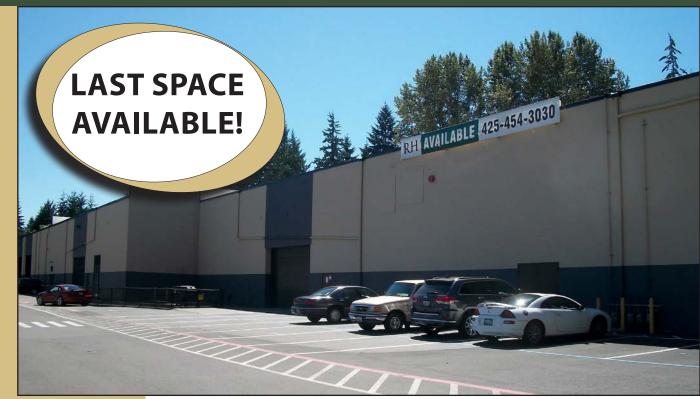

## **PARMAC BUILDING** 11615 NE 116th Street, Kirkland, WA 98034

# **13,462 SF Available** \$0.65 / SF Whse | \$1.20/SF Ofc (NNN)

### **FEATURES:**

- Ideal for Storage, Distribution, Manufacturing & Showroom
- Signage Visibility from NE 116th Street
- Immediate Access to I-405
- 22'-24' Clear Height | Sprinklered
- Ample 3-Phase Power
- Dock-High & Oversized Grade-Level Loading
- Dedicated Parking Lot
- NNN Expenses: \$0.22 / SF